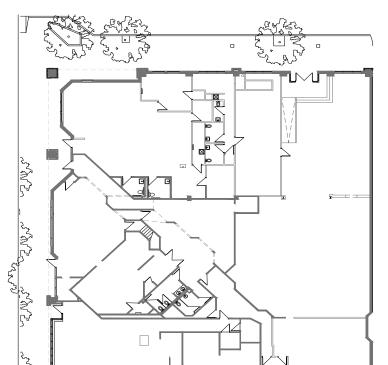

# 1004 Massachusetts

- Wassachasett



LAWRENCE, KANSAS



## **Property Description**

This former restaurant space is situated in the heart of the thriving Downtown District, approximately one block from a 500+ car parking garage. Large storefront windows uniquely spanning 57' of Massachusetts Street frontage overlook steady pedestrian traffic, with convenient delivery access from the alley. The interior floorplan is full of character with a kitchen and bar area with ceiling heights ranging from 12' to 16' throughout.

### **Property Highlights**

> Available space: 3,667 SF

> Built in 1975

> Zoning: CD - Downtown Commercial

Lease rate: \$4,000 \$4,500 per month, gross, plus utilities

# 1004 Massachusetts - Floor Plan



#### **Existing Floor Plan**









# Proposed Floor Plan