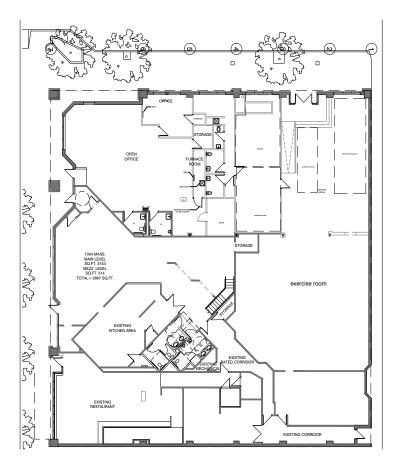

1004 Massachusetts

- Wassachasett



LAWRENCE, KANSAS



## **Property Description**

This former restaurant space is situated in the heart of the thriving Downtown District, approximately one block from a 500+ car parking garage. Large storefront windows uniquely spanning 57' of Massachusetts Street frontage overlook steady pedestrian traffic, with convenient delivery access from the alley. The interior floorplan is full of character with a kitchen and bar area with ceiling heights ranging from 12' to 16' throughout.

### **Property Highlights**

> Available space: 3,667 SF

> Built in 1975

> Zoning: CD - Downtown Commercial

Lease rate: \$4,000 \$4,500 per month, gross, plus utilities

# 1004 Massachusetts - Floor Plan



#### **Existing Floor Plan**









# Proposed Floor Plan