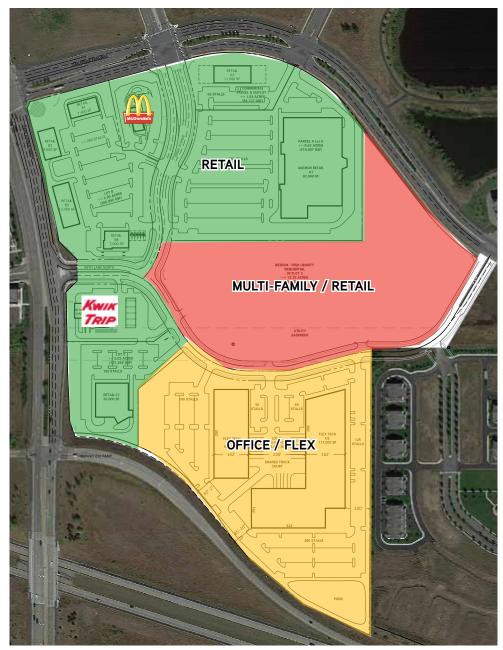

## Site Information

**Location** NEQ of Highway 610 & Zane Ave

**Description** Approximately 51.5 Mixed-Use Development

**Zoning** TC; Town Center District

#### **AREA TENANTS**

- > MCDONALD'S
- > KWIK TRIP
- > CARIBOU COFFEE
- > FAIRVIEW
- > CUB FOODS

- > FITNESS 19
- > GREAT CLIPS
- > JIMMY JOHNS
- > LA FITNESS
- > SAMMY PERELLA'S
- > ROASTED PEAR

- > SPRINT
- > TARGET CORPORATION
- > KINDERCARE
- > TOPLINE FEDERAL CREDIT UNION
- > CHERRY BERRY

#### Office/Flex

- Quality engineered and designed Office/ Flex development
- Parking at 4 stalls per 1,000 square feet
- Can accommodate Grade Level and Dock High Loading
- Clear Heights varies dependent on client needs (18'-28')
- Two building square footage totals 167,000 sf (divisible to 20,000 sf)
- Build to Suit up to 200,000 sf

## Comments

- Excellent access to Highway 610 via a full interchange at Zane Avenue
- Nearby connections to Highway 169, 252, and 10 as well as Interstates 494, 694 and 35W
- 1,500 lineal feet of frontage on Highway 610
- Nearby amenities include LA Fitness, Cub Foods, Kwik Trip Convenience Store and Fuel and McDonalds