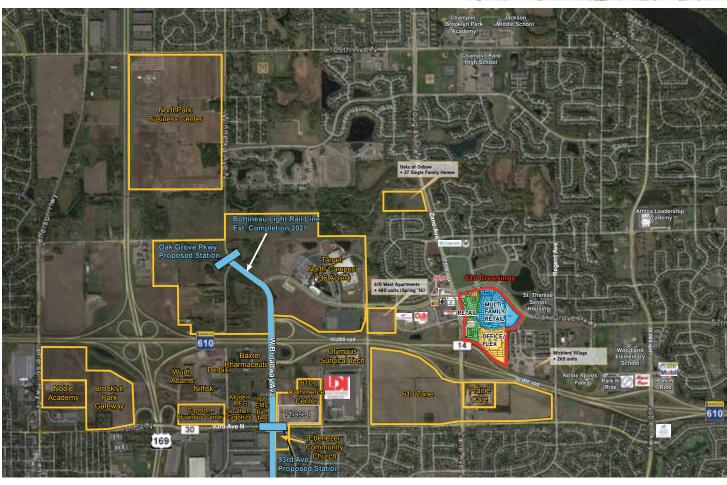

## Comments

- Excellent access to Highway 610 via a full interchange at Zane Avenue
- Nearby connections to Highway 169, 252, and 10 as well as Interstates 494, 694 and 35W
- 1,500 lineal feet of frontage on Highway 610
- Nearby amenities include LA Fitness, Cub Foods, Kwik Trip Convenience Store and Fuel and McDonalds

## Aerial