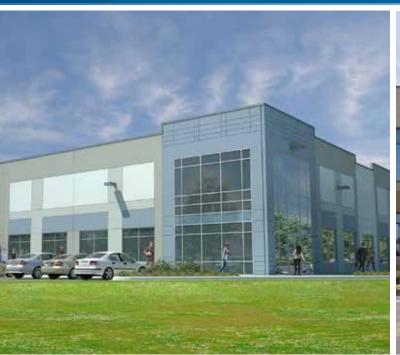

#### Office/Flex

- Quality engineered and designed Office/ Flex development
- Parking at 4 stalls per 1,000 square feet
- Can accommodate Grade Level and Dock High Loading
- Clear Heights varies dependent on client needs (18'-28')
- Two building square footage totals 167,000 sf (divisible to 20,000 sf)
- Build to Suit up to 200,000 sf