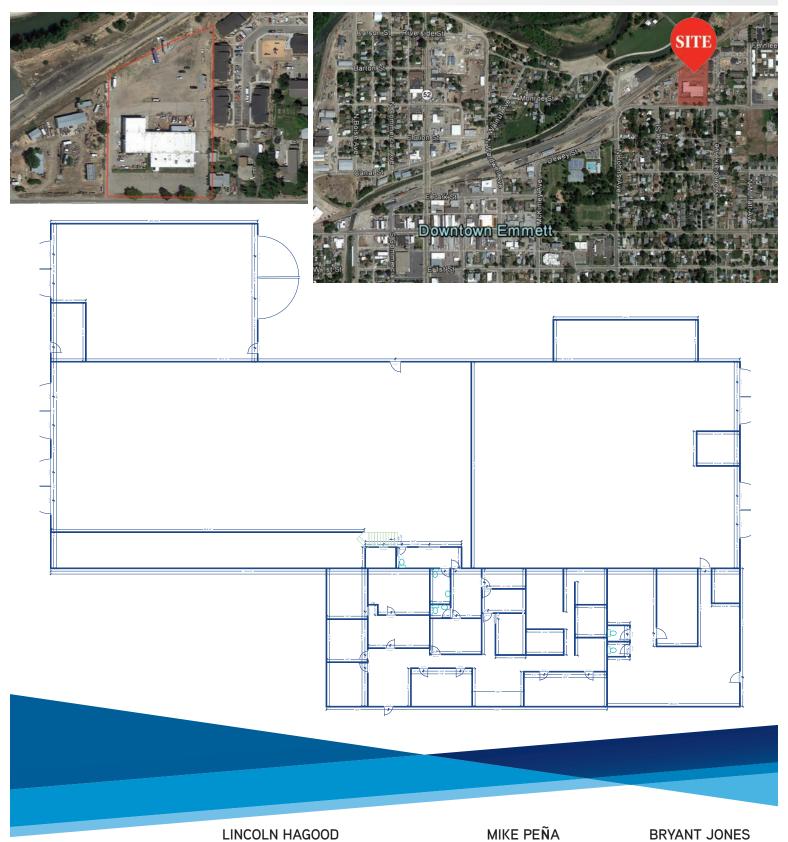

## PROPERTY INFORMATION

Property Type: Industrial

Construction: Concrete tilt-up

Land Size: 3.08 Acres

Zoning: I—Industrial

18' 6" Ceiling Height:

Doors: 6-Grade level drive-in doors (16' x 18'

minimum dimensions)

Parking: 42 spaces

Power: 3 phase 480 volts and at least 600amps

Recently upgraded Lighting:

Heating/cooling: Heat and cool in office, heat only in

warehouse

Sale Price: \$695,000

Price PSF: \$34.15

## SIZE DETAILS

Total: 20.350 SF

Office: 4,700 SF

Warehouse: 14,200 SF

Other: Mezzanine = 950 SF

Covered storage = 500 SF

## HIGHLIGHTS

- » Industrial opportunity with nearly 2 acres of fenced yard.
- » Owner-user possibility with up to 7,700sf of warehouse a 4.180sf of office.
- » Also an Investment Opportunity
- » NOI of \$39,375 based on 2016 expenses and rents as of 10/1/2017. Financials available upon request.
- » Priced far below replacement cost.