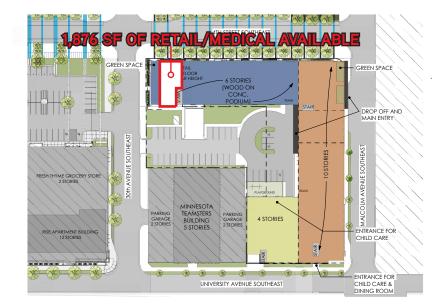

#### AVAILABLE FOR LEASE

> 1,876 SF

| DEMOGRAPHICS      | 1 Mile   | 2 Miles  | 3 Miles  |
|-------------------|----------|----------|----------|
| Population        | 17,667   | 74,000   | 180,892  |
| Median HH Income  | \$32,239 | \$32,346 | \$38,864 |
| Average HH Income | \$50,736 | \$50,607 | \$57,985 |