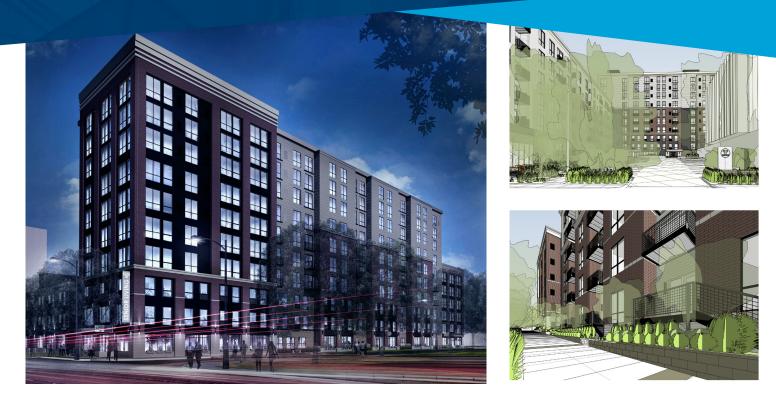

# The Pillars of Prospect Park

22 Malcolm Avenue SE | Minneapolis, MN

Retail space available in Prospect Park's new senior living community, comprised of 283 apartments. Located just off the light rail station near the University of Minnesota, Surly Brewery, and Fresh Thyme Farmers Market. Other building amentities include salon spa, fitness center, golf simulator, and more.

## THE PILLARS OF PROSPECT PARK >

- > Location 22 Malcolm Ave SE, Minneapolis, MN
- > **Description** Senior Living Facility; Urban Retail

> Potbelly

> Kitty Cat Klub

> Surly Brewery

> Starbucks

> Qdoba

- > Center GLA 340,000
- **Signage** Building Signage Available