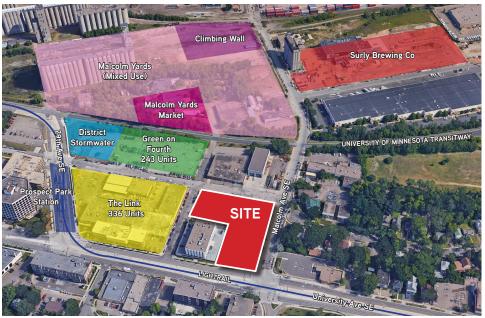

## THE PILLARS OF PROSPECT PARK >

- > Location 22 Malcolm Ave SE, Minneapolis, MN
- > **Description** Senior Living Facility; Urban Retail

> Potbelly

> Kitty Cat Klub

> Surly Brewery

> Starbucks

> Qdoba

- > Center GLA 340,000
- **Signage** Building Signage Available

#### AREA TENANTS

- > Fresh Thyme
- > Target Express
- > University of MN > Waxing the City
- > Annie's
- > US Bank
- > Burrito Loco

- > Five Guys
  - > Loring Pasta Bar
  - > 123 Sushi
  - > The Purple Onion
  - > Varsity Theater
  - > TCF Bank Stadium