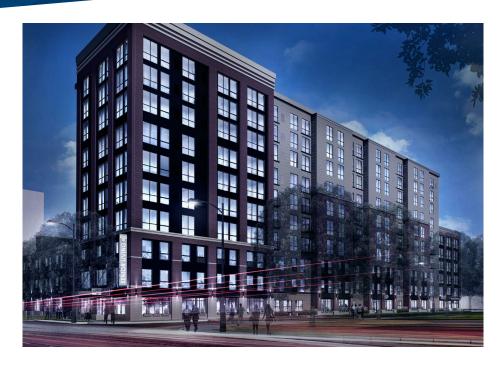

# The Pillars of Prospect Park

Colliers

22 Malcolm Avenue SE | Minneapolis, MN

Retail space available in Prospect Park's new senior living community, comprised of 283 apartments. Located just off the light rail station near the University of Minnesota, Surly Brewery, and Fresh Thyme Farmers Market. Other building amentities include salon spa, fitness center, golf simulator, and more.

## THE PILLARS OF PROSPECT PARK >

> Location 22 Malcolm Ave SE, Minneapolis, MN

> Description Senior Living Facility; Urban Retail

> Center GLA 340,000

> Signage Building Signage Available