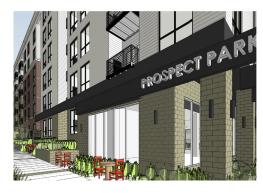

# The Pillars of Prospect Park

Colliers

22 Malcolm Avenue SE | Minneapolis, MN

Retail space available in Prospect Park's new senior living community, comprised of 283 apartments. Located just off the light rail station near the University of Minnesota, Surly Brewery, and Fresh Thyme Farmers Market. Other building amentities include salon spa, fitness center, golf simulator, and more.