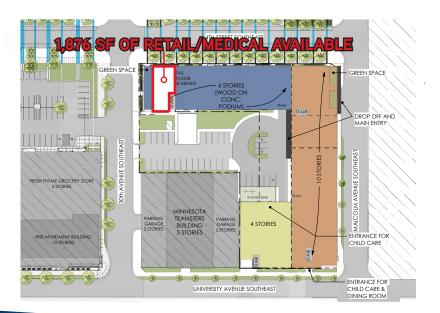

# The Pillars of Prospect Park

Colliers

22 Malcolm Avenue SE | Minneapolis, MN

Retail space available in Prospect Park's new senior living community, comprised of 283 apartments. Located just off the light rail station near the University of Minnesota, Surly Brewery, and Fresh Thyme Farmers Market. Other building amentities include salon spa, fitness center, golf simulator, and more.

#### **AVAILABLE FOR LEASE**

> 1,876 SF

| DEMOGRAPHICS      | 1 Mile   | 2 Miles  | 3 Miles  |
|-------------------|----------|----------|----------|
| Population        | 17,667   | 74,000   | 180,892  |
| Median HH Income  | \$32,239 | \$32,346 | \$38,864 |
| Average HH Income | \$50,736 | \$50,607 | \$57,985 |