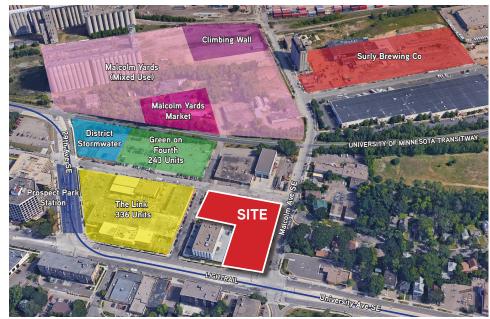

## **AREA TENANTS**

- > Fresh Thyme
- > Target Express
- University of MN
- > Annie's
- > US Bank
- > Burrito Loco
- > Potbelly
- > Qdoba
- Waxing the City
  - > Kitty Cat Klub
  - Starbucks
  - > Surly Brewery
- > Five Guys
- > Loring Pasta Bar
- > 123 Sushi
- > The Purple Onion
- Varsity Theater
- > TCF Bank Stadium