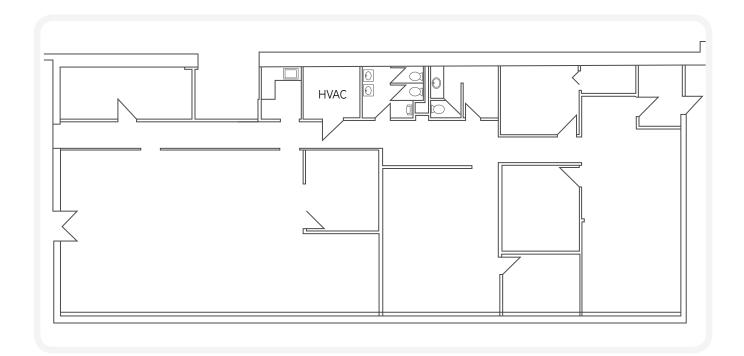

## **PROPERTY FEATURES**

- > 4,000<u>+</u> SF total
- > 2,825± SF office
- > 100% air-conditioned
- > 12' ceiling height
- > Dock-loading door

- > Off-street fenced parking
- > Located across from Kauffman Center
- > Excellent access to I-70 & I-35
- > \$6.50 PSF, modified gross