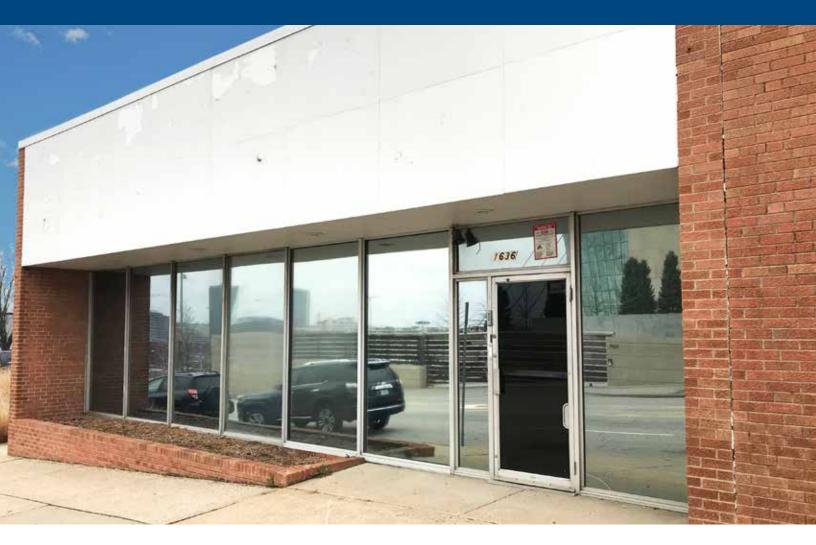

FOR LEASE > COMMERCIAL SPACE 1636 Broadway Blvd

KANSAS CITY, MO

## **PROPERTY FEATURES**

- > 4,000<u>+</u> SF total
- > 2,825± SF office
- > 100% air-conditioned
- > 12' ceiling height
- > Dock-loading door

- > Off-street fenced parking
- > Located across from Kauffman Center
- > Excellent access to I-70 & I-35
- > \$6.50 PSF, modified gross