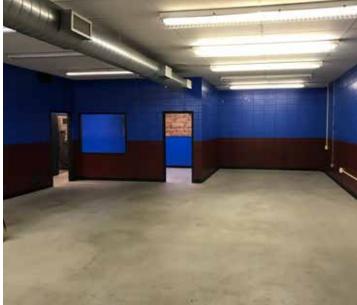

## **PROPERTY FEATURES**

- > 4,000<u>+</u> SF total
- > 2,825± SF office
- > 100% air-conditioned
- > 12' ceiling height
- > Dock-loading door

- > Off-street fenced parking
- > Located across from Kauffman Center
- > Excellent access to I-70 & I-35
- > \$6.50 PSF, modified gross