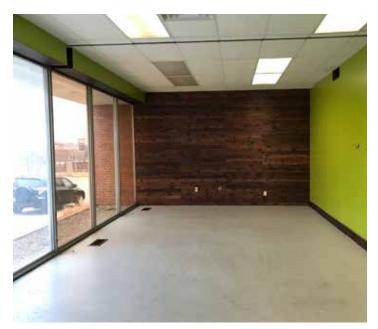

## **PROPERTY FEATURES**

- > 4,000<u>+</u> SF total
- > 2,825± SF office
- > 100% air-conditioned
- > 12' ceiling height
- > Dock-loading door

- > Off-street fenced parking
- > Located across from Kauffman Center
- > Excellent access to I-70 & I-35
- > \$6.50 PSF, modified gross