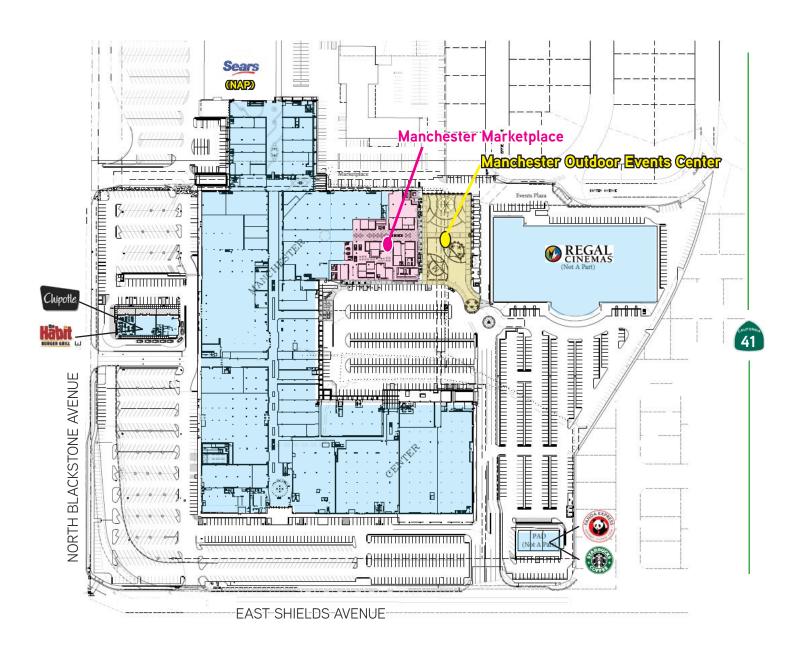

Manchester Center is currently

1901 E SHIELDS AVENUE, FRESNO, CA

Manchester Center > Upper Floor Site Plan

1901 E SHIELDS AVENUE, FRESNO, CA

Site Plan

1901 E SHIELDS AVENUE, FRESNO, CA

- > **Security.** There is 24-hour per day security on the property providing access 365 days per year.
- > **Food Service.** The new Marketplace will be an artisan food community bringing together Fresno's best chefs, food trucks and restaurants under one roof for food lovers from the entire Central Valley.
- > **UEI.** UEI established a training center at Manchester, which focuses on continuing education and professional development.
- > City of Fresno. A customer service center has been established at Manchester. This office will permit residents to pay utility bills and transact any other financial matters involving the City.
- > **Retail.** Convenience shopping is available to meet the personal needs of employees immediately on the property.

#### MANCHESTER CENTER - Office ...a mixed use facility in the heart of Fresno

Manchester Center has been redeveloped into a mixed use facility that provides a venue for working, shopping, education, recreation and entertainment. One wing of the property has been converted into offices containing some 300,000 square feet of space. The Regal Cinemas stadium seating theater has over one million visits annually, along with new restaurants and entertainment outlets.