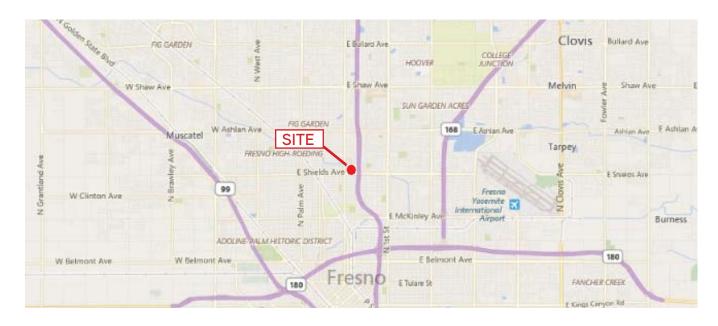

For the office tenant at Manchester, there are a number of attractive features that should be highlighted.

*Access.* Manchester enjoys a unique advantage of being in the geographic and population center of Fresno. In addition:

- > There is a freeway interchange at Shields and the 41 Freeway for easy access.
- > The Fax Terminal at Manchester is the major switching station for public transportation north of downtown.

Parking. Manchester has more than 3,000 spaces in its parking fields.