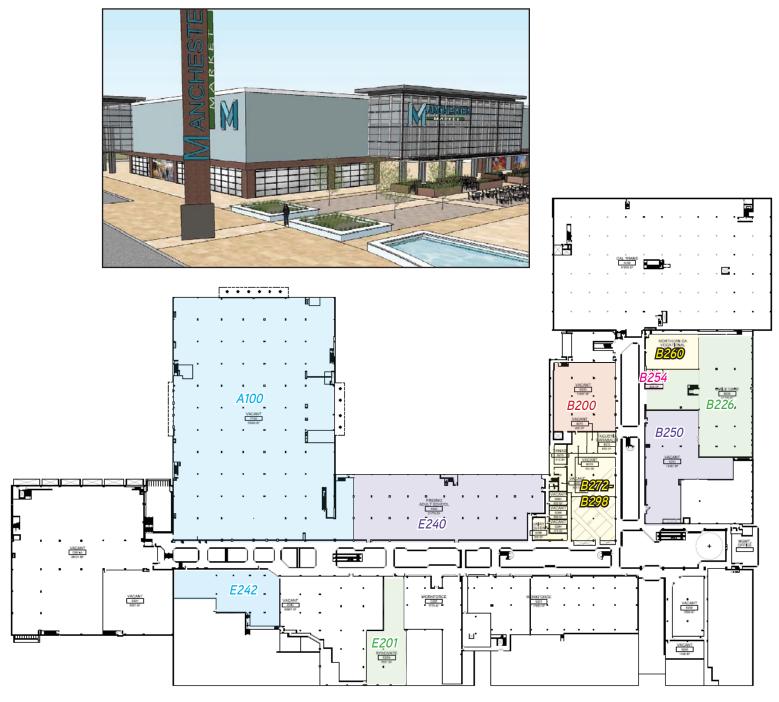

#### Manchester Center > Property Summary

Location > NEC of Shields & Blackstone Avenues

Parking Ample parking with approx. 3,000 spaces

Rental Rate> \$1.25 psf, triple net (NNN)

TI Allowance > Negotiable
Occupancy > Immediately
Available Space > Upper Level

A100: 40,000± SF

B200: 8,487± SF Can be combined for

B272-B298: 8,242± SF \_\_\_\_\_\_ 16,729± SF

B226:  $11,106 \pm SF$  Can be combined for

B250: 11,367± SF 26,288± SF

B260: 3,192± SF -E201: 6,102± SF

E240: 21,779± SF

E242: 10,000± SF

upgrading the entire property to attract new quality tenants. (Chipotle, Habit Burger and more). Excellent access to Freeway 41, providing easy access to the entire Fresno/Clovis metropolitan area.

Manchester Center is currently

1901 E SHIELDS AVENUE, FRESNO, CA

Manchester Center > Upper Floor Site Plan

1901 E SHIELDS AVENUE, FRESNO, CA

Site Plan

1901 E SHIELDS AVENUE, FRESNO, CA