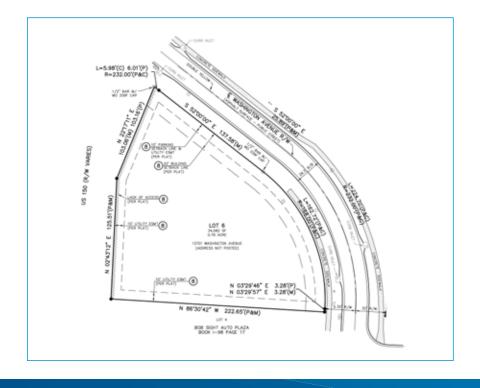

### LAND > FOR SALE

# Martin City - with Prominent 150 Hwy Frontage



13700 WASHINGTON STREET, LOT 6, KANSAS CITY, MISSOURI Excellent Access to 150 Hwy



## **PROPERTY FEATURES**

#### For Sale

- > Sale price: \$400,000
- Or build-to-suit pad site

### Lot / Land Size

> 0.79 acres

### Zoning

> CB3-3 (community business)

#### Location

- > Adjacent to 135th Street and State Line
- > Excellent access to 150 Hwy

#### **Utilities**

- Water: KC Water Services
- > Electricity: KCPL
- > Gas: Missouri Gas Energy
- > Sewer: KCMO Planning and Development

## 13700 Washington Street

## Lot 6





# Site Plan



## Contact

JIM GATES SIOR +1 816 556 1138 KANSAS CITY, MO jim.gates@colliers.com

COLLIERS INTERNATIONAL 4520 Main Street, Suite 1000 Kansas City, MO 64111

www.colliers.com

This document has been prepared by Colliers International for advertising and general information only. Colliers International makes no guarantees, representations or warranties of any kind, expressed or implied, regarding the information including, but not limited to, warranties of content, accuracy and reliability. Any interested party should undertake their own inquiries as to the accuracy of the information. Colliers International excludes unequivocally all inferred or implied terms, conditions and warranties arising out of this document and excludes all liability for loss and damages arising there from. This p