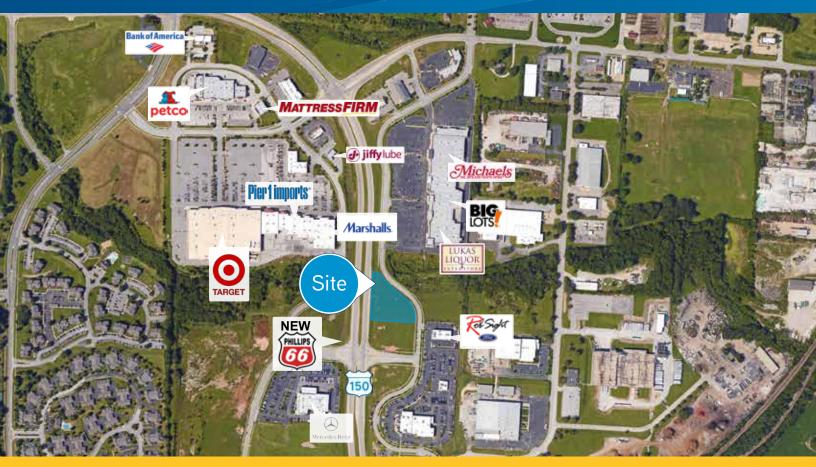

# Martin City - with Prominent 150 Hwy Frontage

13700 WASHINGTON STREET, LOT 6, KANSAS CITY, MISSOURI Excellent Access to 150 Hwy

#### Location

- > Adjacent to 135th Street and State Line
- > Excellent access to 150 Hwy

## 13700 Washington Street

## Lot 6