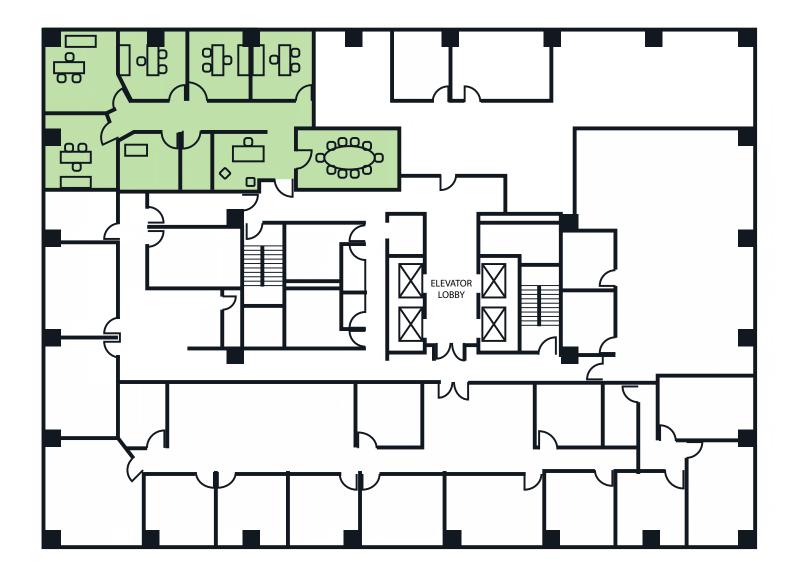

### **Property Information**

- > AVAILABLE: 2,334 RSF
- > Lease Rate: \$24.50/ SF, Full Service
- Sublease through OCTOBER 31, 2020
- Completely furnished and MOVE IN READY
- 5 private offices with great views of the Central Business District
- > 1 large conference room
- 1 break room
- On-site TOASTERS deli
- On-site fitness facility with showers

### Available Floor Plan - 5th Floor

FOR SUBLEASE > OFFICE