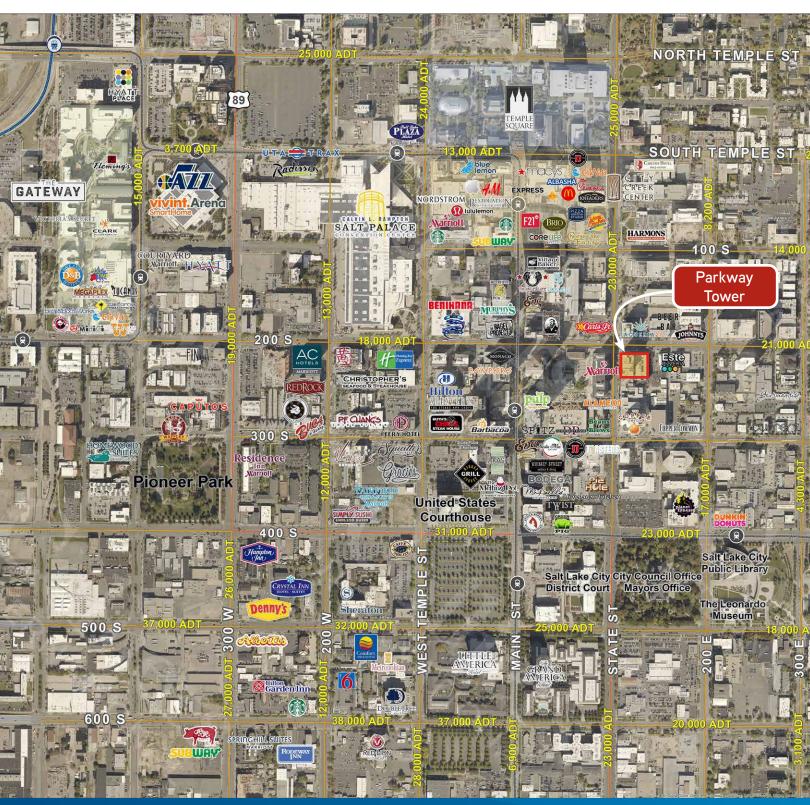

## Parkside Tower

215 SOUTH STATE STREET SALT LAKE CITY, UTAH 84111

### Parkside Tower

215 SOUTH STATE STREET SALT LAKE CITY, UTAH 84111

# Parkside Tower

215 SOUTH STATE STREET SALT LAKE CITY, UTAH 84111

FOR SUBLEASE > OFFICE