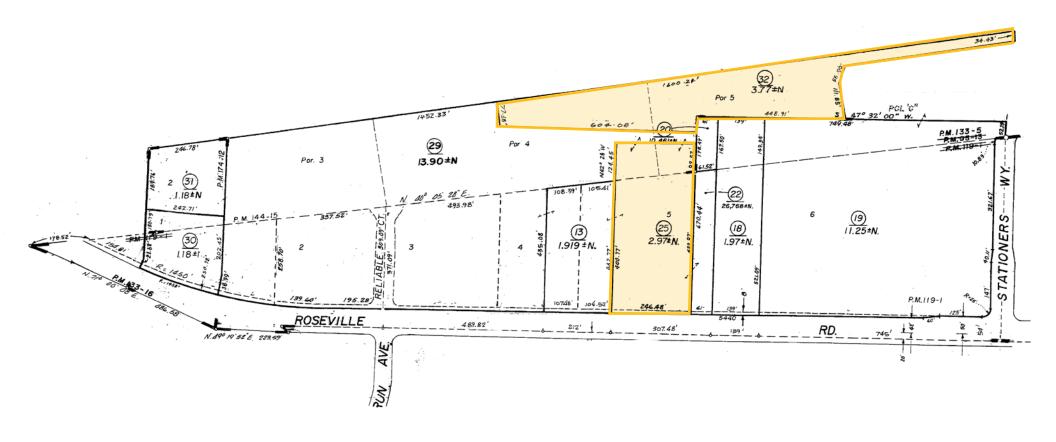

# ±5 ACRES LIGHT INDUSTRIAL LAND

PARCEL MAP

### PROPERTY INFORMATION

- > 6.74 Gross ±5 Net Acres\*
- > Excellent location between Downtown Sacramento & Roseville/Rocklin along the I-80 corridor
- > APNs

222-0370-032 222-0370-025

- > M-1 Zoning (Light Industrial)
- > Utilities