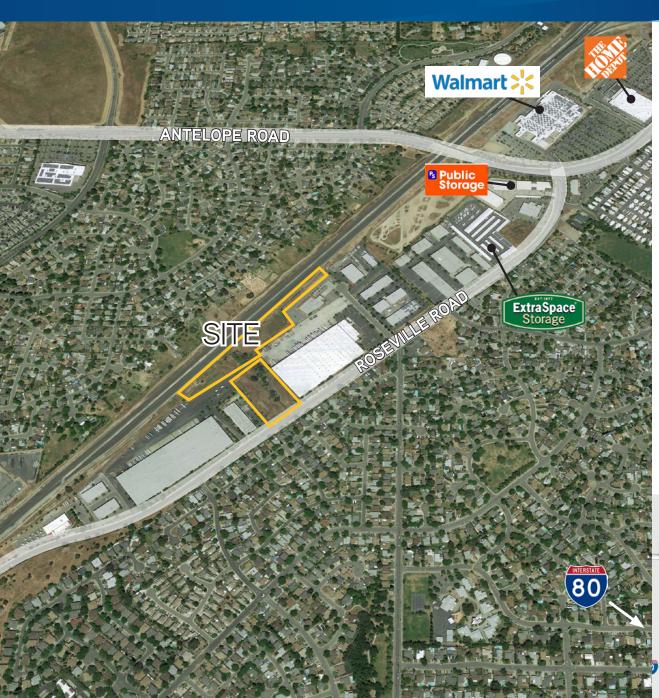

# ±5 ACRES LIGHT INDUSTRIAL LAND

### PROPERTY INFORMATION

- > 6.74 Gross ±5 Net Acres\*
- > Excellent location between Downtown Sacramento & Roseville/Rocklin along the I-80 corridor
- > APNs

222-0370-032 222-0370-025

- > M-1 Zoning (Light Industrial)
- > Utilities

## FOR SALE > 7041 ROSEVILLE ROAD, SACRAMENTO, CA