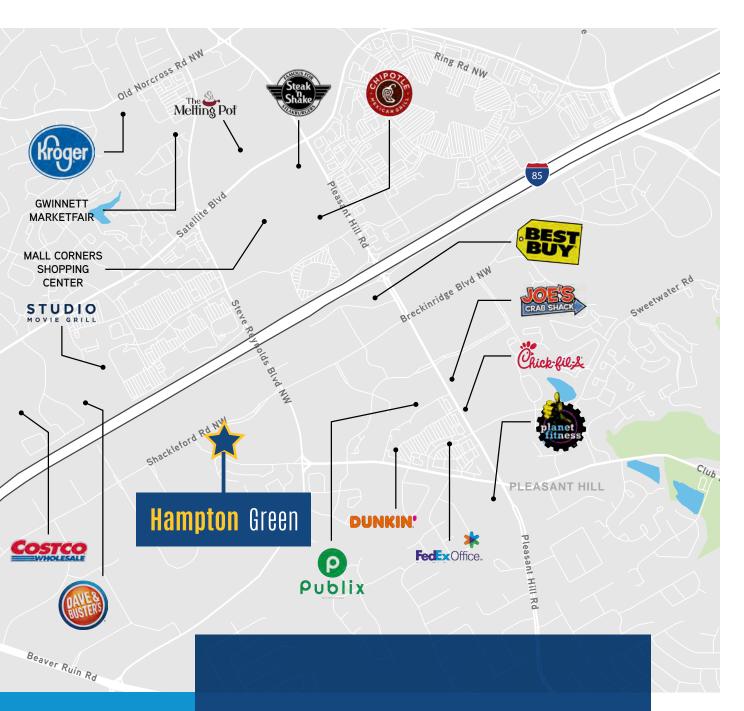

### AREA AMENITIES

Hampton Green is located at the Steve Reynolds Boulevard interchange on I-85, with exits at Beaver Ruin Road, Steve Reynolds Boulevard and Pleasant Hill Road. Gwinnett Place Mall is within minutes, with over 3.0 million square feet of shopping and dining. Area amenities include five hotels and a variety of restaurants, banks, shopping, and quality residential neighborhoods.