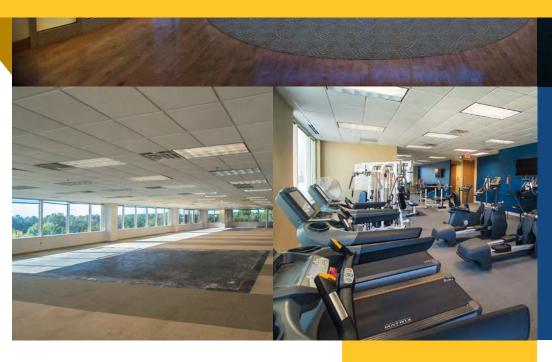

TOP FLOOR SPACE AVAILABLE | 8,039 RSF

### **AVAILABILITY**

Total Availability 8,039 RSF

Min Contiguous 4,000 RSF

Max Contiguous 8,039 RSF

#### **ON-SITE AMENITIES**

- Fitness center
- Daily food service provider
- Outdoor courtyard with WiFi under construction
- Surrounding walking trails
- On-site property management
- 4.5/1,000 parking (with the ability to expand)