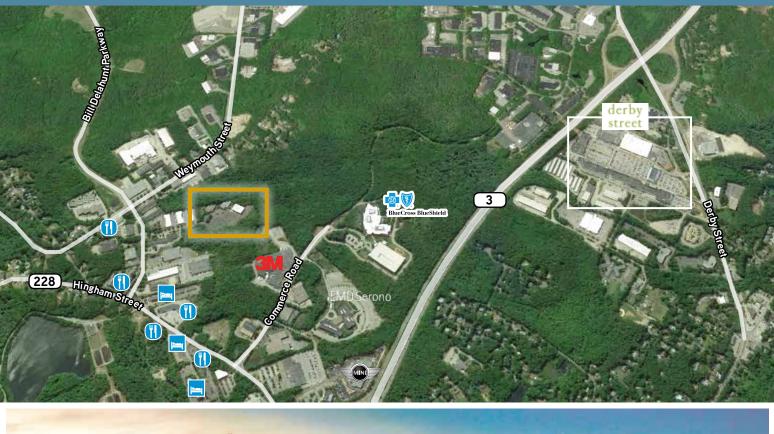

## LEDGEWOOD PLACE Rockland, MA

Ledgewood Place is an 89,000-squarefoot, three-building, Class A office complex comprised of 100, 200, and 300 Ledgewood Place in Rockland, Massachusetts right on the Hingham line. It boasts flexible floor plans, three-story atrium entrances, manicured grounds, ample parking, an abundance of windows, and on-site property management, and being located less than one mile from Route 3 via Exit #14, Ledgewood Place offers an easily accessible location, surrounded by a variety of hotels, restaurants and fine retail stores.