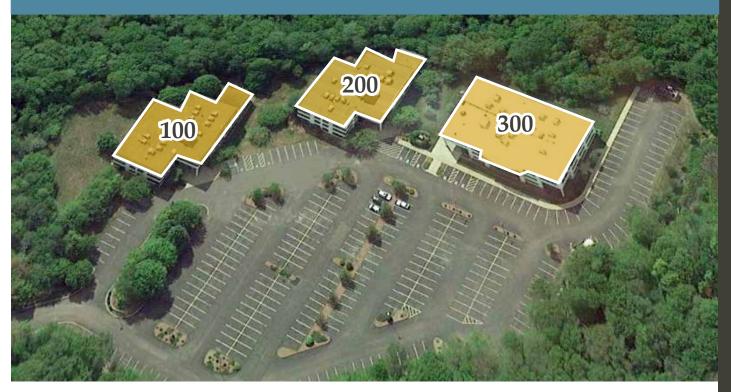

## LEDGEWOOD PLACE Rockland, MA

Ledgewood Place is an 89,000-squarefoot, three-building, Class A office complex comprised of 100, 200, and 300 Ledgewood Place in Rockland, Massachusetts right on the Hingham line. It boasts flexible floor plans, three-story atrium entrances, manicured grounds, ample parking, an abundance of windows, and on-site property management, and being located less than one mile from Route 3 via Exit #14, Ledgewood Place offers an easily accessible location, surrounded by a variety of hotels, restaurants and fine retail stores.

300

Ledgewood Place

BUILDING SIZE: # FLOORS: PARKING RATIO:

**BUILDING SIZE:** 

PARKING RATIO:

# FLOORS:

25,000 SF Three (3) 4.0 / 1,000 RSF AVAILABILITY: Suite 202 2,600 RSF Suite 302 2,527 RSF

2000 Ledgewood Place

ZE: 25,000 SF Three (3) TIO: 4.0 / 1,000 RS

39.000 SF

Three (3)

4.0 / 1,000 RSF

AVAILABILITY: FULLY LEASED

**AVAILABILITY:** 

FULLY LEASED