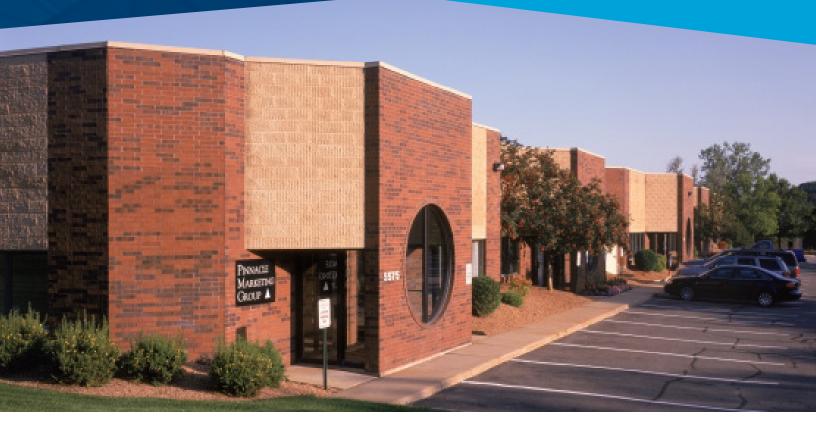

# Braemar Cecilia

5575-5599 W 78th St | Edina, MN 55439

Accelerating success.

# **BUILDING AMENITIES**

- > 32,053 square foot multi-purpose office/warehouse building
- > 14' clear height
- > Truck-high loading docks
- > Extensive landscaping
- > Excellent Edina location
- > Convenient to many hotels and restaurants
- > Easy access to Highways 100 & 169, and & I-494