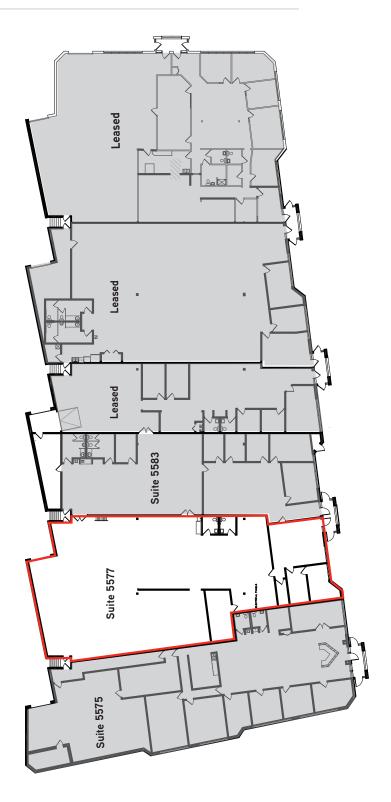

#### BRAEMAR CECILIA > SITE PLAN

# **CURRENTLY AVAILABLE**

SUITE 5577 5,957 SF TOTAL 1,036 SF office 4,921 SF warehouse • One (1) dock door

NET RENTAL RATES: \$9.00 per square foot office \$4.50 per square foot warehouse