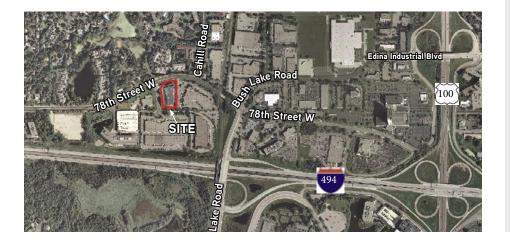

|
| Clear Height        | 14'                                                                                                           |
| 2018 Est. CAM & Tax | \$2.05 per square foot CAM<br><u>\$1.78 per square foot Real Estate Taxes</u><br>\$3.83 per square foot total |

# **CURRENTLY AVAILABLE**

SUITE 5577 5,957 SF TOTAL 1,036 SF office 4,921 SF warehouse • One (1) dock door

NET RENTAL RATES: \$9.00 per square foot office \$4.50 per square foot warehouse

# **AREA TENANTS**

- > Corner unit with a great glass line on two sides
- Convenient Edina location with easy access to Hwy 100, Hwy 169, Hwy 62 and I-494
- > Within minutes of Southdale Mall, the Eden Prairie Mall and numerous eateries
- > Air conditioned warehouse







#### **CONTACT US**

Colin Quinn 952 897 7768 colin.quinn@colliers.com

Accelerating success.

Colliers

#### BRAEMAR CECILIA > SITE PLAN





# **CONTACT US**

Colin Quinn 952 897 7768 colin.quinn@colliers.com

#### BRAEMAR CECILIA > FLOOR PLAN





# **CONTACT US**

Colin Quinn 952 897 7768 colin.quinn@colliers.com