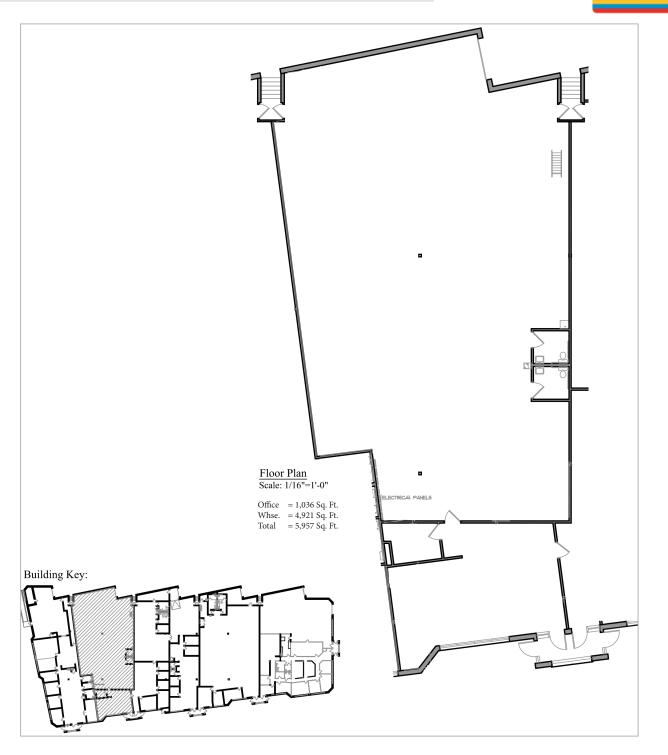

#### BRAEMAR CECILIA > FLOOR PLAN

# **CURRENTLY AVAILABLE**

SUITE 5577 5,957 SF TOTAL 1,036 SF office 4,921 SF warehouse • One (1) dock door

NET RENTAL RATES: \$9.00 per square foot office \$4.50 per square foot warehouse