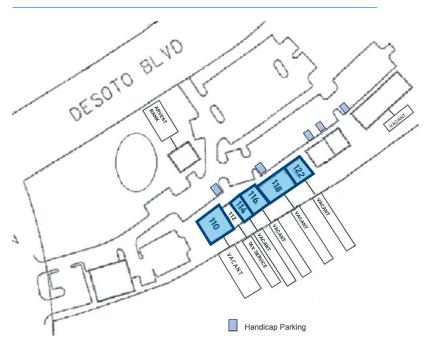

# SITE PLAN

| Available Suites |          |  |
|------------------|----------|--|
| Suite 110        | 2,240 SF |  |
| Suite 114        | 800 SF   |  |
| Suite 116        | 1,600 SF |  |
| Suite 118        | 2,560 SF |  |
| Suite 122        | 1,600 SF |  |