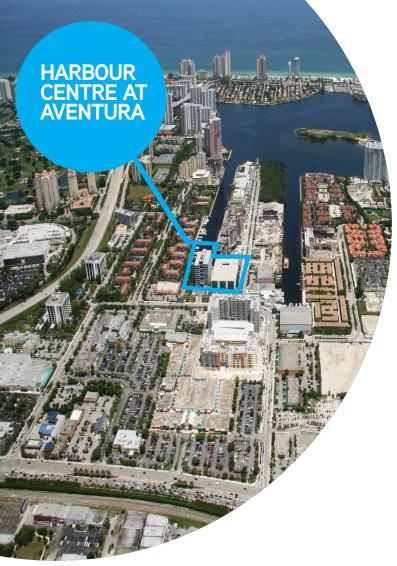

## FOR LEASE CLASS A OFFICE SPACE AVENTURA, FL

- Located at the end of a short waterway leading to the Intracoastal Waterway, Harbour Centre is within minutes of major hotels, restaurants and shopping centers.
- Close to both I-95 and I-595, Harbour Centre also provides easy access to downtown Miami and Fort Lauderdale, and is centrally located between both cities' international airports.
- The property has 20,000 square foot floorplates and abundant covered parking (at a 4:1,000 ratio) in a seven-story parking garage.