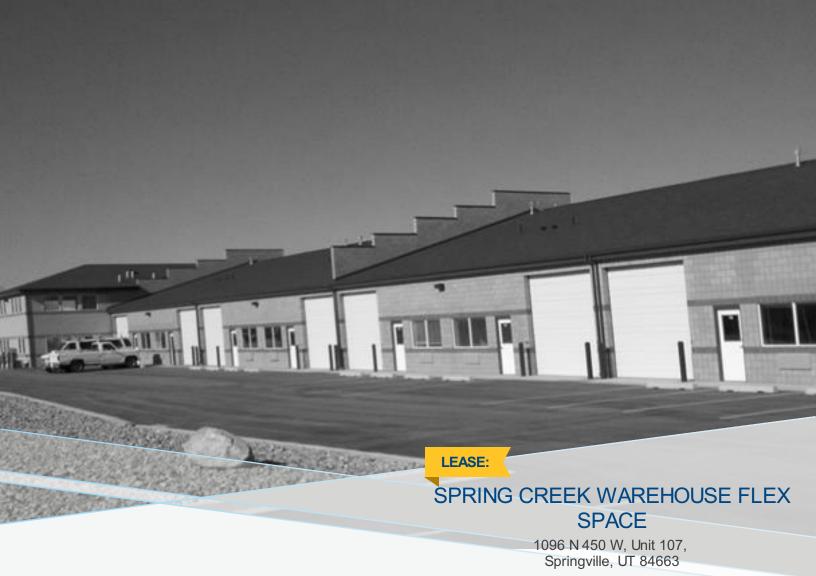

## FEATURES AND AMENITIES

Central Springville Location Off I-15 Exit 261 1,250 SF Warehouse Flex Space with Restroom Ground Level Door Excellent Parking Great for Small Businesses and New Companies Central Springville Location Warehouse Lease Rate: \$1,000/month MG