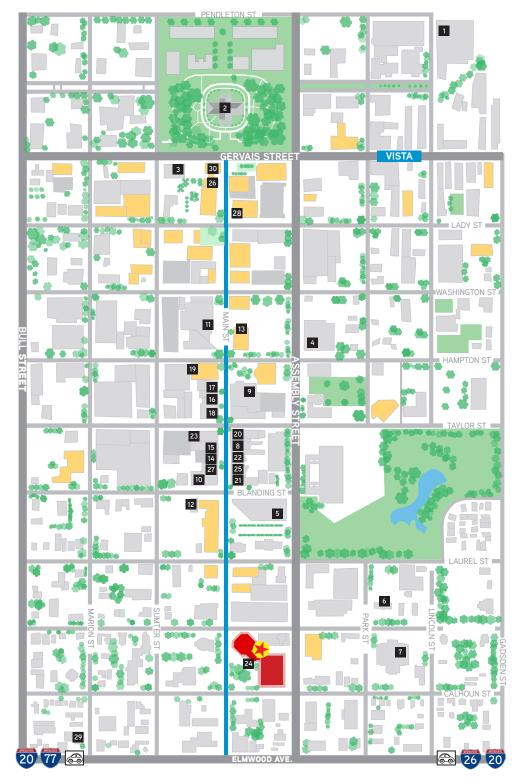

# LOCATION

At 1901 Main, location is everything. Our address puts us at the north end of downtown Columbia, in close proximity to state and federal courthouses, the University of South Carolina, the growing Main Street and North Main Street corridors, the Vista Arts & Entertainment District and more. We are also only miles away from all of Columbia's major interstates - I-26, I-77 and I-20.

#### GOVERNMENT COLUMBIA METROPOLITAN 1 CONVENTION CENTER 2 SOUTH CAROLINA STATE HOUSE 3 SOUTH CAROLINA SUPREME COURT 4 RICHLAND COUNTY PUBLIC LIBRARY 5 RICHLAND COUNTY COURTHOUSE 6 COLUMBIA CHAMBER 7 U.S. DISTRICT COURT ARTS & ENTERTAINMENT 8 NICKELODEON THEATER 9 COLUMBIA MUSEUM OF ART 10 TAPP'S ART CENTER RESTAURANTS & RETAIL 11 EAST BAY DELI 12 VILLA TRONCO ITALIAN 13 DRIP COFFEE MICHAEL'S CAFE 14 GOOD LIFE CAFE 15 16 DRAKE'S DUCK IN 17 COWBOYS MAIN STREET PUBLIC HOUSE 18 HAMPTON STREET VINEYARD 19 20 MAST GENERAL STORE 21 LULA DRAKE 22 SWEET CREAM COMPANY 23 SANDWICH DEPOT 24 ALBERT'S DELI 25 THE GRAND ON MAIN 26 BLUE FLOUR BAKERY 27 ALLY & ELOISE BAKESHOP 28 CANTINA 76 29 NO NAME DELI 30 PERSONA PIZZERIA DOWNTOWN OFFICE BUILDINGS

DIRECT ACCESS TO I-77 (7.5 MILES), I-20 (7 MILES) AND I-26 (6.7 MILES)