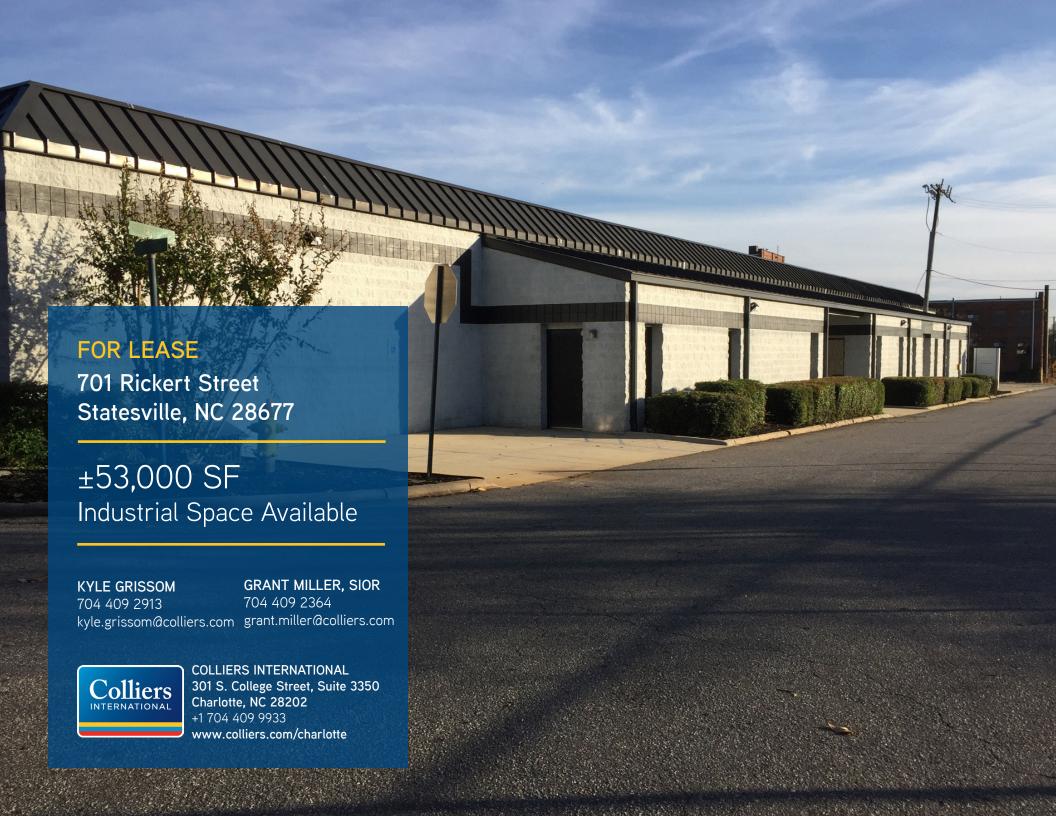

#### **BUILDING AMENITIES**

Fantastic manufacturing building available for lease in Statesville, NC. Recently renovated by the new owner, the building is great for light assembly and manufacturing. Additional land available for outdoor storage.

#### **HIGHLIGHTS**

- > ±53.000 SF Available
- > ±5,400 SF Office Space with Breakroom
- > 2.0 Acres
- > Built in 1950 | Renovated in 2017
- > Column Spacing: 20' x 25'
- > Ceiling Height: 11'9"
- > Zoned HI (Heavy Industrial)
- > (4) Dock High Doors
  - (3) 8' x 9' w/ Canopy & Dock Lights
  - (1) 9' x 9' w/ Loading Platform
- (1) 14' x 14' Drive-in Door
- > 30 Auto Spaces
- > Trailer Parking Available
- > Parcel ID: 4744226583
- > Available Immediately
- Lease Rate: \$2.95 PSF NNN