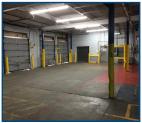

new owner, the building is great for light assembly and manufacturing. Additional land available for outdoor storage.

#### **HIGHLIGHTS**

- > ±53.000 SF Available
- > ±5,400 SF Office Space with Breakroom
- > 2.0 Acres
- > Built in 1950 | Renovated in 2017
- > Column Spacing: 20' x 25'
- > Ceiling Height: 11'9"
- > Zoned HI (Heavy Industrial)
- > (4) Dock High Doors
  - (3) 8' x 9' w/ Canopy & Dock Lights
  - (1) 9' x 9' w/ Loading Platform
- (1) 14' x 14' Drive-in Door
- > 30 Auto Spaces
- > Trailer Parking Available
- > Parcel ID: 4744226583
- > Available Immediately
- Lease Rate: \$2.95 PSF NNN

#### LOCATION

Located in Iredell County, 1.5 miles from I-77 at Exit 49A, 4.5 miles South of I-40 and 45 minutes from Charlotte Douglas International Airport.

#### **BUILDING PHOTOS**













### **CONTACT US**

KYLF GRISSOM 704 409 2913 kyle.grissom@colliers.com

GRANT MILLER. SIOR 704 409 2364 grant.miller@colliers.com

This document has been prepared by Colliers International for advertising and general information only. Colliers International makes no guarantees, representations or warranties of any kind, expressed or implied, regarding the information including, but not limited to, warranties of content, accuracy and reliability. Any interested party should undertake their own inquiries as to the accuracy of the information. Colliers International excludes unequivocally all inferred or implied terms, conditions and warranties arising out of this document and excludes all liability for loss and damages arising there from. This publication is the copyrighted property