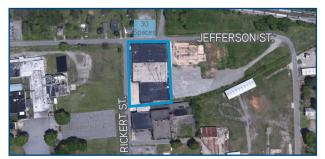

# 701 Rickert Street, Statesville, NC 28677

#### **HIGHLIGHTS**

- > ±53.000 SF Available
- > ±5,400 SF Office Space with Breakroom
- > 2.0 Acres
- > Built in 1950 | Renovated in 2017
- > Column Spacing: 20' x 25'
- > Ceiling Height: 11'9"
- > Zoned HI (Heavy Industrial)
- > (4) Dock High Doors
  - (3) 8' x 9' w/ Canopy & Dock Lights
  - (1) 9' x 9' w/ Loading Platform
- (1) 14' x 14' Drive-in Door
- > 30 Auto Spaces
- > Trailer Parking Available
- > Parcel ID: 4744226583
- > Available Immediately
- Lease Rate: \$2.95 PSF NNN

#### LOCATION

Located in Iredell County, 1.5 miles from I-77 at Exit 49A, 4.5 miles South of I-40 and 45 minutes from Charlotte Douglas International Airport.