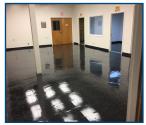

ew owner, the building is great for light assembly and manufacturing. Additional land available for outdoor storage.

#### **HIGHLIGHTS**

- > ±53.000 SF Available
- > ±5,400 SF Office Space with Breakroom
- > 2.0 Acres
- > Built in 1950 | Renovated in 2017
- > Column Spacing: 20' x 25'
- > Ceiling Height: 11'9"
- > Zoned HI (Heavy Industrial)
- > (4) Dock High Doors
  - (3) 8' x 9' w/ Canopy & Dock Lights
  - (1) 9' x 9' w/ Loading Platform
- (1) 14' x 14' Drive-in Door
- > 30 Auto Spaces
- > Trailer Parking Available
- > Parcel ID: 4744226583
- > Available Immediately
- Lease Rate: \$2.95 PSF NNN

#### LOCATION

Located in Iredell County, 1.5 miles from I-77 at Exit 49A, 4.5 miles South of I-40 and 45 minutes from Charlotte Douglas International Airport.

#### **BUILDING PHOTOS**













### **CONTACT US**

KYLF GRISSOM 704 409 2913 kyle.grissom@colliers.com

GRANT MILLER. SIOR 704 409 2364 grant.miller@colliers.com

This document has been prepared by Colliers International for advertising and general information only. Colliers International makes no guarantees, representations or warranties of any kind, expressed or implied, regarding the information including, but not limited to, warranties of content, accuracy and reliability. Any interested party should undertake their own inquiries as to the accuracy of the information. Colliers International excludes unequivocally all inferred or implied terms, conditions and warranties arising out of this document and excludes all liability for loss and damages arising there from. This publication is the copyrighted property o