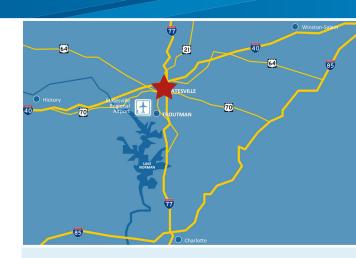

#### LOCATION

Located in Iredell County, 1.5 miles from I-77 at Exit 49A, 4.5 miles South of I-40 and 45 minutes from Charlotte Douglas International Airport.