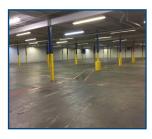

the new owner, the building is great for light assembly and manufacturing. Additional land available for outdoor storage.

#### **HIGHLIGHTS**

- > ±53.000 SF Available
- > ±5,400 SF Office Space with Breakroom
- > 2.0 Acres
- > Built in 1950 | Renovated in 2017
- > Column Spacing: 20' x 25'
- > Ceiling Height: 11'9"
- > Zoned HI (Heavy Industrial)
- > (4) Dock High Doors
  - (3) 8' x 9' w/ Canopy & Dock Lights
  - (1) 9' x 9' w/ Loading Platform
- (1) 14' x 14' Drive-in Door
- > 30 Auto Spaces
- > Trailer Parking Available
- > Parcel ID: 4744226583
- > Available Immediately
- Lease Rate: \$2.95 PSF NNN

#### LOCATION

Located in Iredell County, 1.5 miles from I-77 at Exit 49A, 4.5 miles South of I-40 and 45 minutes from Charlotte Douglas International Airport.

#### **BUILDING PHOTOS**













### **CONTACT US**

KYLF GRISSOM 704 409 2913 kyle.grissom@colliers.com

GRANT MILLER. SIOR 704 409 2364 grant.miller@colliers.com

This document has been prepared by Colliers International for advertising and general information only. Colliers International makes no guarantees, representations or warranties of any kind, expressed or implied, regarding the information including, but not limited to, warranties of content, accuracy and reliability. Any interested party should undertake their own inquiries as to the accuracy of the information. Colliers International excludes unequivocally all inferred or implied terms, conditions and warranties arising out of this document and excludes all liability for loss and damages arising there from. This publication is the copyrighted prop