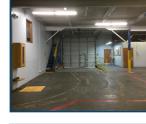

he new owner, the building is great for light assembly and manufacturing. Additional land available for outdoor storage.

#### **HIGHLIGHTS**

- > ±53.000 SF Available
- > ±5,400 SF Office Space with Breakroom
- > 2.0 Acres
- > Built in 1950 | Renovated in 2017
- > Column Spacing: 20' x 25'
- > Ceiling Height: 11'9"
- > Zoned HI (Heavy Industrial)
- > (4) Dock High Doors
  - (3) 8' x 9' w/ Canopy & Dock Lights
  - (1) 9' x 9' w/ Loading Platform
- (1) 14' x 14' Drive-in Door
- > 30 Auto Spaces
- > Trailer Parking Available
- > Parcel ID: 4744226583
- > Available Immediately
- Lease Rate: \$2.95 PSF NNN

#### LOCATION

Located in Iredell County, 1.5 miles from I-77 at Exit 49A, 4.5 miles South of I-40 and 45 minutes from Charlotte Douglas International Airport.

#### **BUILDING PHOTOS**













### **CONTACT US**

KYLF GRISSOM 704 409 2913 kyle.grissom@colliers.com

GRANT MILLER. SIOR 704 409 2364 grant.miller@colliers.com

This document has been prepared by Colliers International for advertising and general information only. Colliers International makes no guarantees, representations or warranties of any kind, expressed or implied, regarding the information including, but not limited to, warranties of content, accuracy and reliability. Any interested party should undertake their own inquiries as to the accuracy of the information. Colliers International excludes unequivocally all inferred or implied terms, conditions and warranties arising out of this document and excludes all liability for loss and damages arising there from. This publication is the copyrighted proper