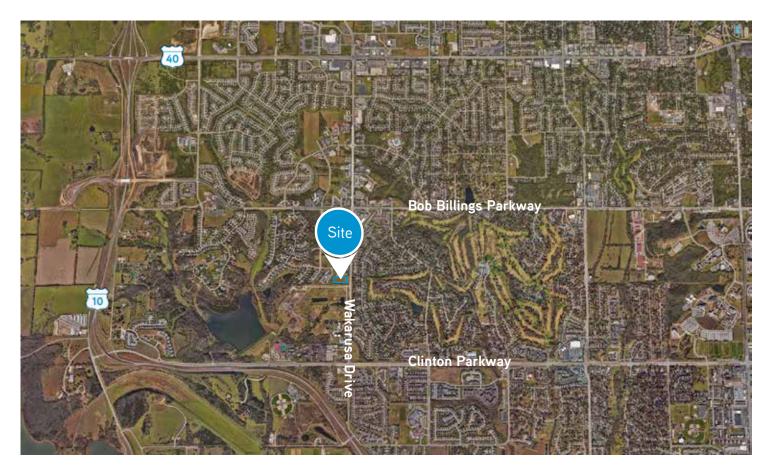

## **Property Description**

This prime site for development is located on Wakarusa Drive between Bob Billings and Clinton Parkway. The lot is surrounded by professional office buildings to the north, city-owned land to the south, and upscale residential to the east. The property features mostly level to gently sloping terrain. Municipal utilities are available.

### 1900 Wakarusa > Aerials

This document has been prepared by Colliers International for advertising and general information only. Colliers International makes no guarantees, representations or warranties of any kind, expressed or implied, regarding the information including, but not limited to, warranties of content, accuracy and reliability. Any interested party should undertake their own inquiries as to the accuracy of the information. Colliers International excludes unequivocally all inferred or implied terms, conditions and warranties arising out of this document and excludes all liability for loss and damages arising there from. This publication is the copyrighted property of Colliers International and/or its licensor(s). © 2016. All rights reserved.