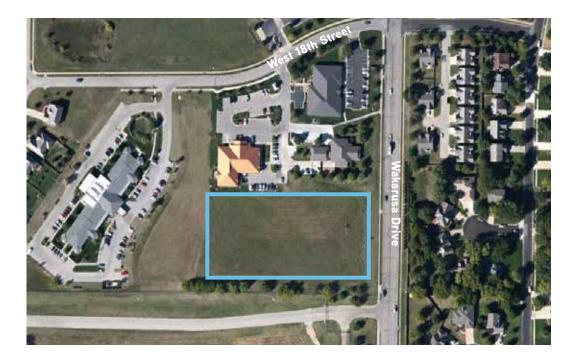

## **Property Description**

This prime site for development is located on Wakarusa Drive between Bob Billings and Clinton Parkway. The lot is surrounded by professional office buildings to the north, city-owned land to the south, and upscale residential to the east. The property features mostly level to gently sloping terrain. Municipal utilities are available.

### 1900 Wakarusa > Aerials

This document has been prepared by Colliers International for advertising and general information only. Colliers International makes no guarantees, representations or warranties of any kind, expressed or implied, regarding the information including, but not limited to, warranties of content, accuracy and reliability. Any interested party should undertake their own inquiries as to the accuracy of the information. Colliers International excludes unequivocally all inferred or implied terms, conditions and warranties arising out of this document and excludes all liability for loss and damages arising there from. This publication is the copyrighted property of Colliers International and/or its licensor(s). © 2016. All rights reserved.