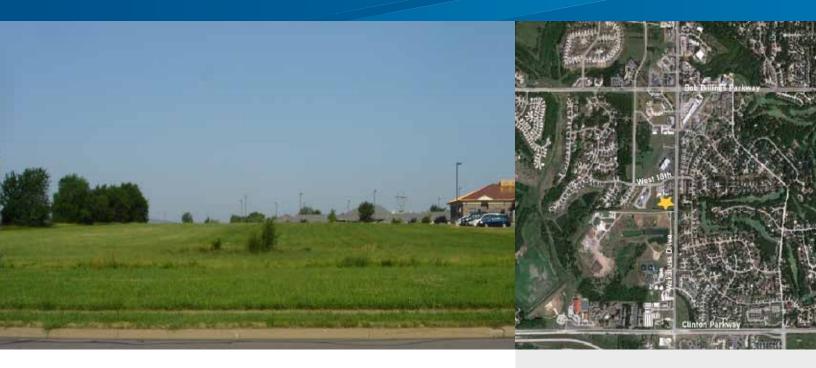

## **Property Description**

This prime site for development is located on Wakarusa Drive between Bob Billings and Clinton Parkway. The lot is surrounded by professional office buildings to the north, city-owned land to the south, and upscale residential to the east. The property features mostly level to gently sloping terrain. Municipal utilities are available.

# Property Highlights

- > Land size: 2.7 acres
- > Zoning: IBP
- > Sale price: \$525,000