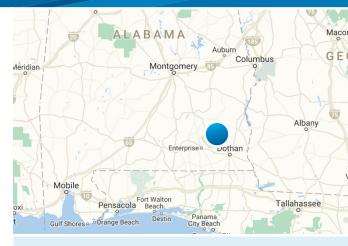

## LOCATION

Located in the city of Ozark, Alabama in the Wiregrass area of Dale County, about 24 miles northwest of Dothan. The property is surrounded by many residential neighborhoods.