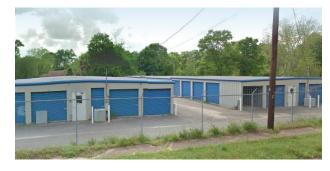

# FOR SALE 515 North Merrick Avenue, Ozark, AL

Self Storage 2-Building, 158-Unit Facility

DAVID GARNETT 256 518 2288 david.garnett@colliers.com

COLLIERS INTERNATIONAL 200 Clinton Avenue W, Suite 801 Huntsville, AL 35801 256 533 0035 www.colliers.com/alabama (M Mentic

#### HIGHLIGHTS

- > 158 Units, approximately 13,000 SF
- > 2 Buildings on 2 Parcels
- > Approximately 0.95 Acres
- > Majority climate-controlled units
- > Ideal for a local owner/manager
- > Surrounded by densely populated residential
- > Value-add property
- > Zoning: B-1, Central Business
- > Parcel #: 06082840050120000 06082840050130000
- > Metal construction and paved parking