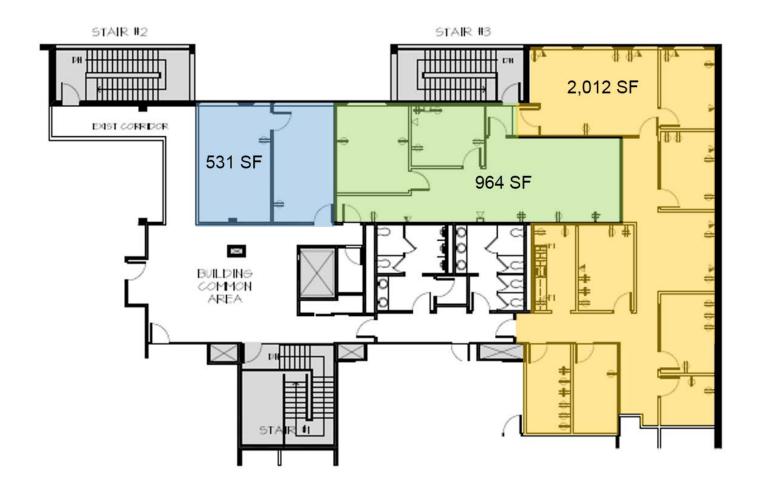

## Floor Plan

RTS. 202/206 NORTH AND HILLS DRIVE, BEDMINSTER

### Space Available

- > Space 22 & 22A 531 & 964 SF (2nd Floor)
- > Space 25 2,012 SF (2nd Floor, ideal for office/medical)

TIMOTHY NORRIS CCIM Senior Managing Director Broker Salesperson +1 609 297 5176 tim.norris@colliers.com