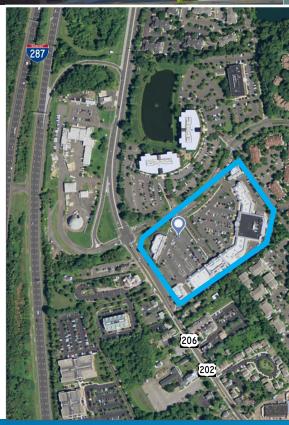

### **Property Features**

- 3 office suites located on Routes 202/206 North, just north of Somerville Circle
- > Ideal location for businesses looking for downtown atmosphere without the traffic or cost
- Shops and restaurants only steps away in this dynamic center, with a diverse range of national tenants, including Kings, Cold Stone Creamery, CVS, Hand & Stone, Starbucks, Panchero's, and PNC Bank
- > Aggressive rental rates

## Floor Plan

RTS. 202/206 NORTH AND HILLS DRIVE, BEDMINSTER