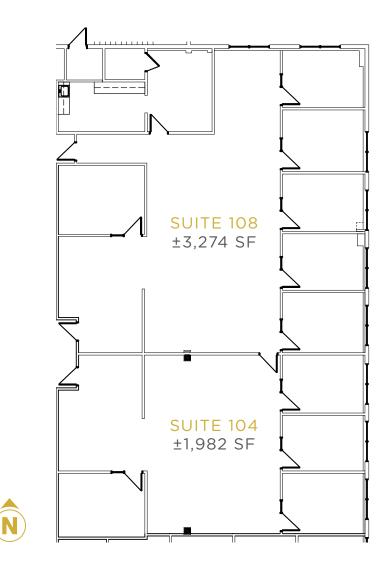

### WHISPERING WIND CORPORATE CENTER

2205 & 2225 W. WHISPERING WIND DRIVE

# AVAILABLE SUITE 104/108

±5,258 RSF (DIVISIBLE TO ±1,982 RSF)

#### FOR MORE INFORMATION PLEASE CALL

RYAN TIMPANI

Senior Vice President 602 222 5193 ryan.timpani@colliers.com KYLE CAMPBELL Senior Associate 602 222 5062 kyle.campbell@colliers.com