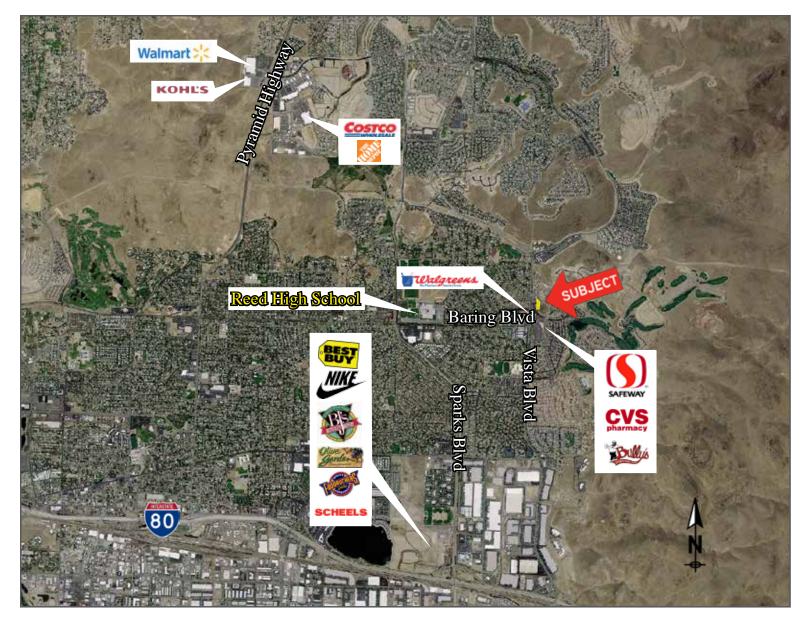

## FOR LEASE > NEC OF VISTA BLVD. & D'ANDREA PKWY

## D'ANDREA POINTE

SPARKS | NEVADA

## PROPERTY FEATURES

- > Excellent street front exposure to 22,000 cars per day along Vista Boulevard
- > Servicing the D'Andrea Master Planned Community & Golf Course, as well as the surrounding Sparks and Spanish Springs Communities
- Adjacent to Walgreens and D'Andrea Marketplace with tenants such as Safeway and CVS
- > Located within minutes of hospital and many warehouse businesses
- > High population of 130,288 in a 5-mile radius and 47,193 households