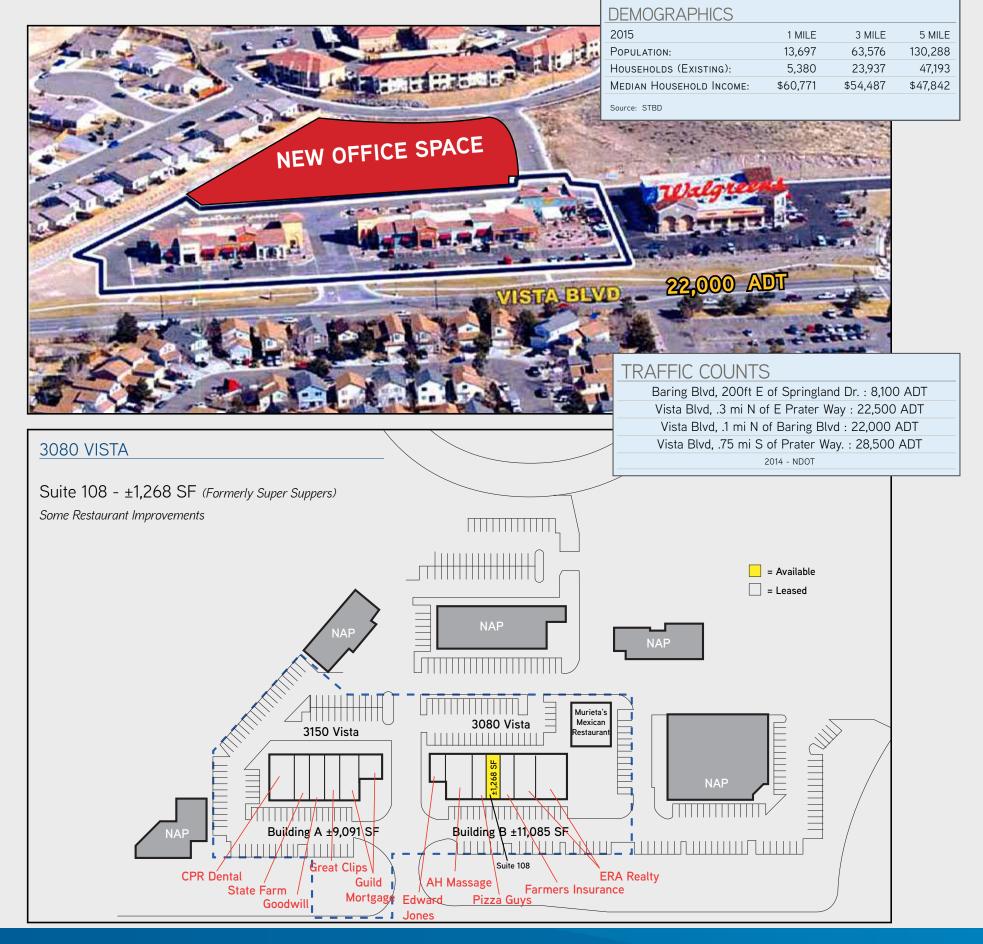

**Sparks, NV**D'Andrea Pointe

Colliers

NEC OF VISTA BLVD. & D'ANDREA PKWY | SPARKS, NEVADA

Reno Retail Team:

**ROXANNE STEVENSON** 775.823.4661

roxanne.stevenson@colliers.com

RICK CASAZZA

775.823.4666

rick.casazza@colliers.com

Exposure to over 22,000 cars per day along Vista Boulevard

## FOR LEASE > NEC OF VISTA BLVD. & D'ANDREA PKWY

## D'ANDREA POINTE

SPARKS | NEVADA

## PROPERTY FEATURES

- > Excellent street front exposure to 22,000 cars per day along Vista Boulevard
- > Servicing the D'Andrea Master Planned Community & Golf Course, as well as the surrounding Sparks and Spanish Springs Communities
- Adjacent to Walgreens and D'Andrea Marketplace with tenants such as Safeway and CVS
- > Located within minutes of hospital and many warehouse businesses
- > High population of 130,288 in a 5-mile radius and 47,193 households