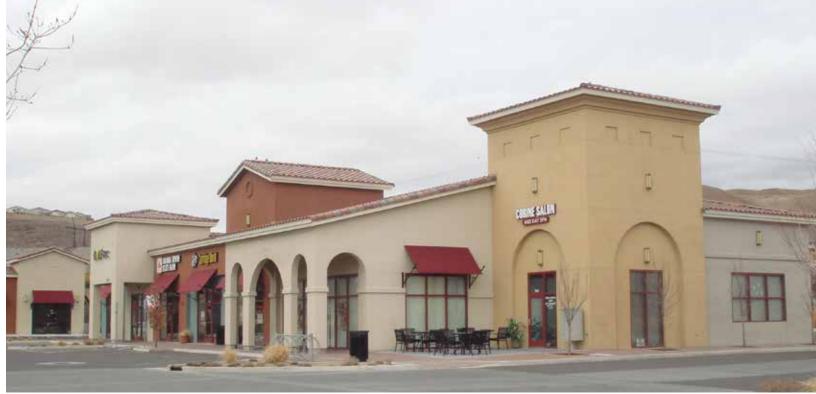

## FOR LEASE > NEC OF VISTA BLVD. & D'ANDREA PKWY

## D'ANDREA POINTE

SPARKS | NEVADA

## PROPERTY FEATURES

- > Excellent street front exposure to 22,000 cars per day along Vista Boulevard
- > Servicing the D'Andrea Master Planned Community & Golf Course, as well as the surrounding Sparks and Spanish Springs Communities
- Adjacent to Walgreens and D'Andrea Marketplace with tenants such as Safeway and CVS
- > Located within minutes of hospital and many warehouse businesses
- > High population of 130,288 in a 5-mile radius and 47,193 households