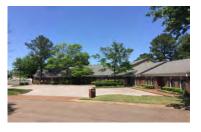

#### PROPERTY DESCRIPTION

Colliers International | Memphis is pleased to present the opportunity to acquire a 100% fee simple interest in 618 Oakleaf Office Lane, a suburban office building situated on .964 acres of land. The building is made up of five suites ranging in size from 1,480 square feet to 4,508 square feet. The building was constructed in 1986 and has an aggregate of 10,947 square feet. This well maintained building is wood frame construction with brick exterior.

Oakleaf Office Lane is a private drive which is immediately east of Perkins Road and is accessible from Spottswood Avenue from the south and Southern Avenue from the north. It is less than one-tenth of a mile from Poplar Avenue and has many nearby fine dining establishments such as Acre Restaurant, The Grove Grill and Jim's Place, as well as many fast food options.