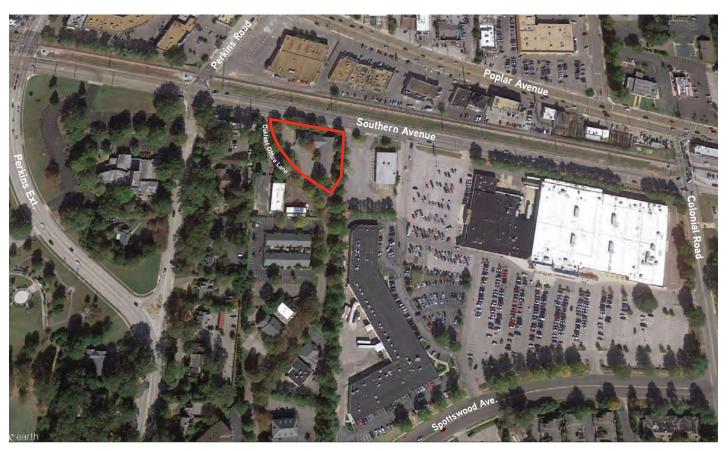

Oakleaf Office Lane is a private drive which is immediately east of Perkins Road and is accessible from Spottswood Avenue from the south and Southern Avenue from the north. It is less than one-tenth of a mile from Poplar Avenue and has many nearby fine dining establishments such as Acre Restaurant, The Grove Grill and Jim's Place, as well as many fast food options.

### Aerial