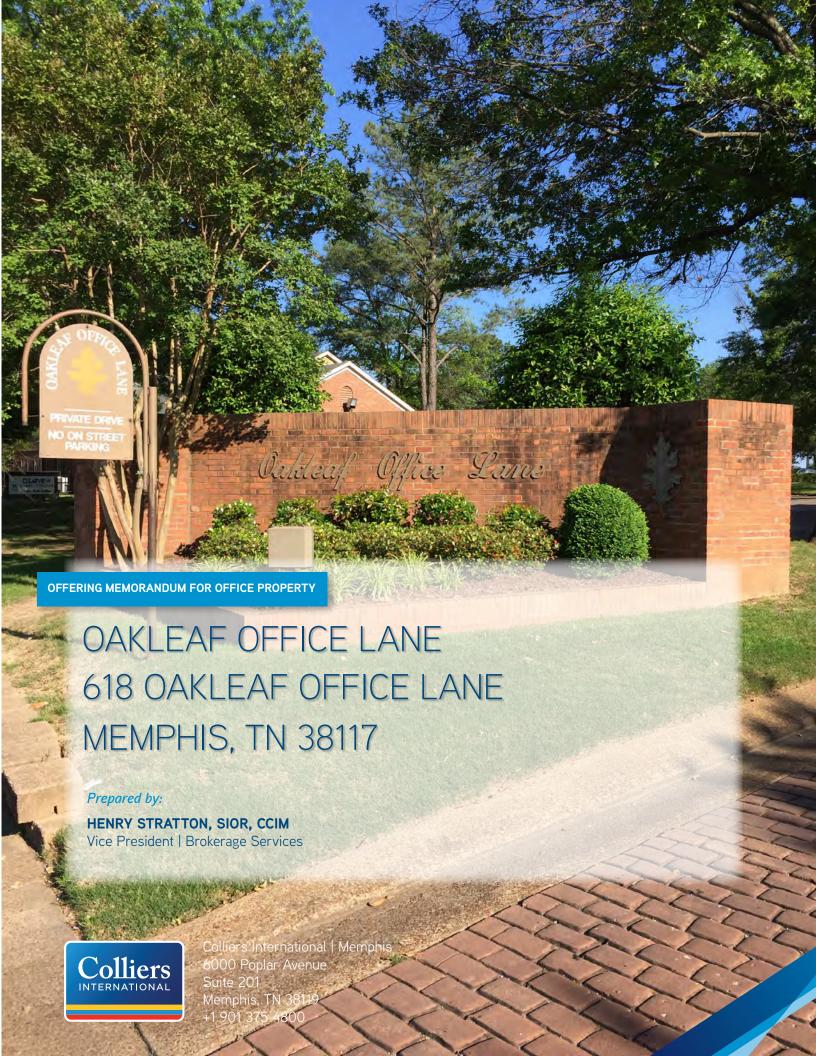

#### PROPERTY DESCRIPTION

Colliers International | Memphis is pleased to present the opportunity to acquire a 100% fee simple interest in 618 Oakleaf Office Lane, a suburban office building situated on .964 acres of land. The building is made up of five suites ranging in size from 1,480 square feet to 4,508 square feet. The building was constructed in 1986 and has an aggregate of 10,947 square feet. This well maintained building is wood frame construction with brick exterior.

Oakleaf Office Lane is a private drive which is immediately east of Perkins Road and is accessible from Spottswood Avenue from the south and Southern Avenue from the north. It is less than one-tenth of a mile from Poplar Avenue and has many nearby fine dining establishments such as Acre Restaurant, The Grove Grill and Jim's Place, as well as many fast food options.