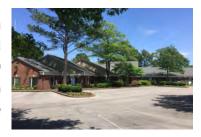

#### PROPERTY DESCRIPTION

Colliers International | Memphis is pleased to present the opportunity to acquire a 100% fee simple interest in 618 Oakleaf Office Lane, a suburban office building situated on .964 acres of land. The building is made up of five suites ranging in size from 1,480 square feet to 4,508 square feet. The building was constructed in 1986 and has an aggregate of 10,947 square feet. This well maintained building is wood frame construction with brick exterior.

Oakleaf Office Lane is a private drive which is immediately east of Perkins Road and is accessible from Spottswood Avenue from the south and Southern Avenue from the north. It is less than one-tenth of a mile from Poplar Avenue and has many nearby fine dining establishments such as Acre Restaurant, The Grove Grill and Jim's Place, as well as many fast food options.