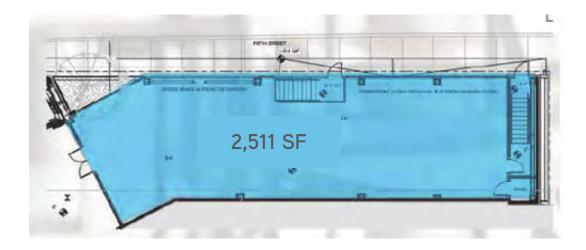

### **Property Information**

- > 4,652 SF, 2,749 SF, & 2,511 SF spaces available
- > Space can be divided
- > Adjacent to Magee Women's Hospital, Carlow University, and Residence Inn
- > Near University of Pittsburgh and Carnegie Mellon University
- > On site parking
- > 75,000 daytime population in Oakland
- > Exceptional Forbes / Fifth Avenue location
- > New luxury 389 unit apartment complex
- > Outdoor patio potential