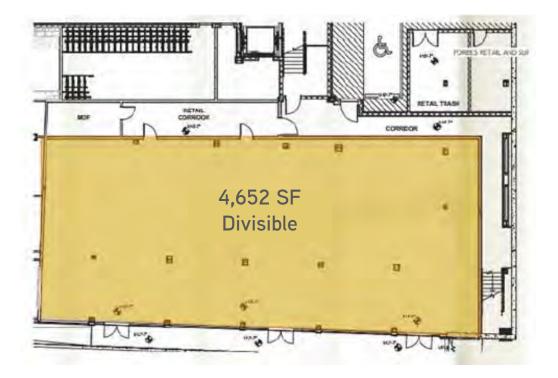

### **Property Information**

- > 4,652 SF, 2,749 SF, & 2,511 SF spaces available
- > Space can be divided
- > Adjacent to Magee Women's Hospital, Carlow University, and Residence Inn
- > Near University of Pittsburgh and Carnegie Mellon University
- > On site parking
- > 75,000 daytime population in Oakland
- > Exceptional Forbes / Fifth Avenue location
- > New luxury 389 unit apartment complex
- > Outdoor patio potential