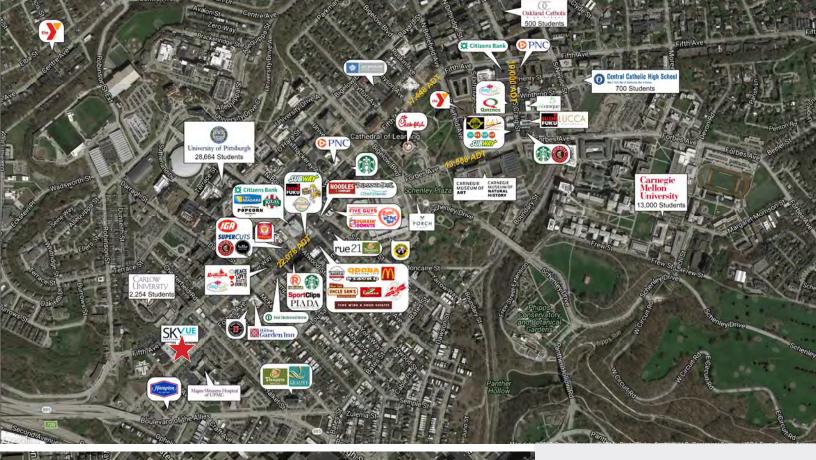

### **Property Information**

- > 4,652 SF, 2,749 SF, & 2,511 SF spaces available
- > Space can be divided
- > Adjacent to Magee Women's Hospital, Carlow University, and Residence Inn
- > Near University of Pittsburgh and Carnegie Mellon University
- > On site parking
- > 75,000 daytime population in Oakland
- > Exceptional Forbes / Fifth Avenue location
- > New luxury 389 unit apartment complex
- > Outdoor patio potential

### Overview

Located in the heart of Oakland between Forbes and Fifth Avenues, SkyVue brings new vitality to Pittsburgh's Medical and University district with a world-class urban retail experience. With access to over 75,000 daytime workers and a population of 27,951 within 1 mile, Skyvue is the ideal location for your business. Situated next to Magee Women's Hospital and Carlow University, and with easy access from I-376, SkyVue offers excellent exposure to Oakland's thriving business district and medical community. SkyVue offers modern retail spaces with a captured audience eager for new experiences.