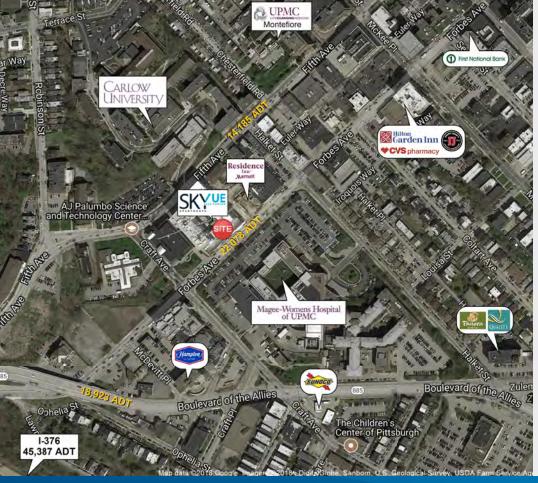

### **Property Information**

- > 4,652 SF, 2,749 SF, & 2,511 SF spaces available
- > Space can be divided
- > Adjacent to Magee Women's Hospital, Carlow University, and Residence Inn
- > Near University of Pittsburgh and Carnegie Mellon University
- > On site parking
- > 75,000 daytime population in Oakland
- > Exceptional Forbes / Fifth Avenue location
- > New luxury 389 unit apartment complex
- > Outdoor patio potential

### Overview

Located in the heart of Oakland between Forbes and Fifth Avenues, SkyVue brings new vitality to Pittsburgh's Medical and University district with a world-class urban retail experience. With access to over 75,000 daytime workers and a population of 27,951 within 1 mile, Skyvue is the ideal location for your business. Situated next to Magee Women's Hospital and Carlow University, and with easy access from I-376, SkyVue offers excellent exposure to Oakland's thriving business district and medical community. SkyVue offers modern retail spaces with a captured audience eager for new experiences.