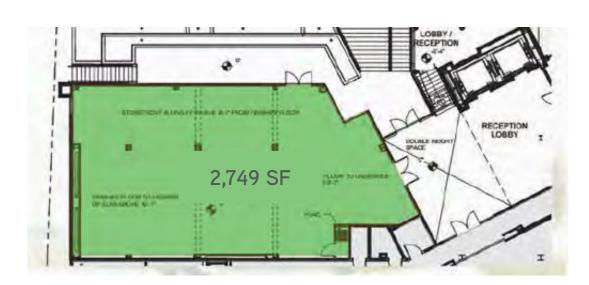

### **Property Information**

- > 4,652 SF, 2,749 SF, & 2,511 SF spaces available
- > Space can be divided
- > Adjacent to Magee Women's Hospital, Carlow University, and Residence Inn
- > Near University of Pittsburgh and Carnegie Mellon University
- > On site parking
- > 75,000 daytime population in Oakland
- > Exceptional Forbes / Fifth Avenue location
- > New luxury 389 unit apartment complex
- > Outdoor patio potential