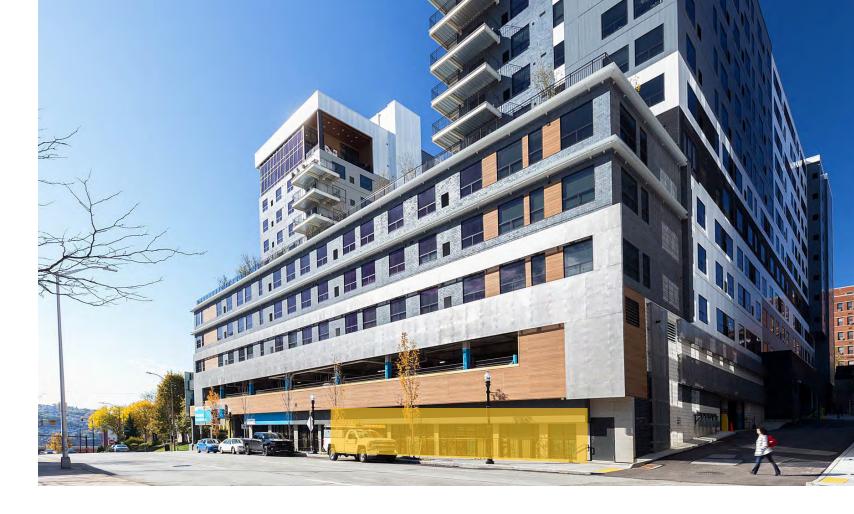

# SkyVue

3333 FORBES AVENUE, PITTSBURGH, PA 15213

### **Property Information**

- > 4,652 SF, 2,749 SF, & 2,511 SF spaces available
- > Space can be divided
- > Adjacent to Magee Women's Hospital, Carlow University, and Residence Inn
- > Near University of Pittsburgh and Carnegie Mellon University
- > On site parking
- > 75,000 daytime population in Oakland
- > Exceptional Forbes / Fifth Avenue location
- > New luxury 389 unit apartment complex
- > Outdoor patio potential

### Overview

Located in the heart of Oakland between Forbes and Fifth Avenues, SkyVue brings new vitality to Pittsburgh's Medical and University district with a world-class urban retail experience. With access to over 75,000 daytime workers and a population of 27,951 within 1 mile, Skyvue is the ideal location for your business. Situated next to Magee Women's Hospital and Carlow University, and with easy access from I-376, SkyVue offers excellent exposure to Oakland's thriving business district and medical community. SkyVue offers modern retail spaces with a captured audience eager for new experiences.