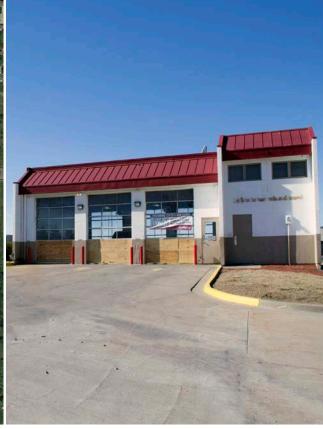

## **Property Features**

- > 2,400 SF free-standing outlot
- > Easy drive-thru adaptability
- > Great access and visibility to 40 Highway
- > Traffic counts of 25,000 on 40 Highway
- > Anchored by Old Time Pottery, Dollar Tree and Fashion Deal\$!
- > Excellent for automotive users or drive-thru restaurant