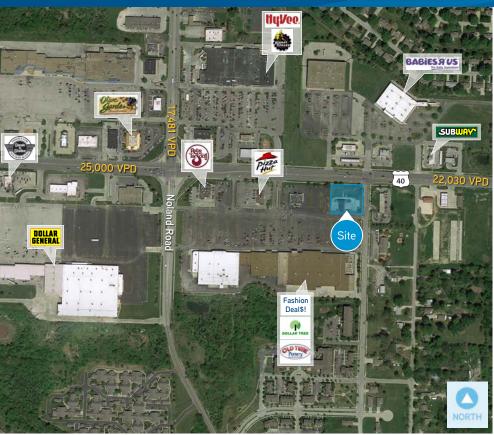

## **Property Features**

- > 2,400 SF free-standing outlot
- > Easy drive-thru adaptability
- > Great access and visibility to 40 Highway
- > Traffic counts of 25,000 on 40 Highway
- > Anchored by Old Time Pottery, Dollar Tree and Fashion Deal\$!
- > Excellent for automotive users or drive-thru restaurant

#### Hawthorne 40 Pad > Aerial