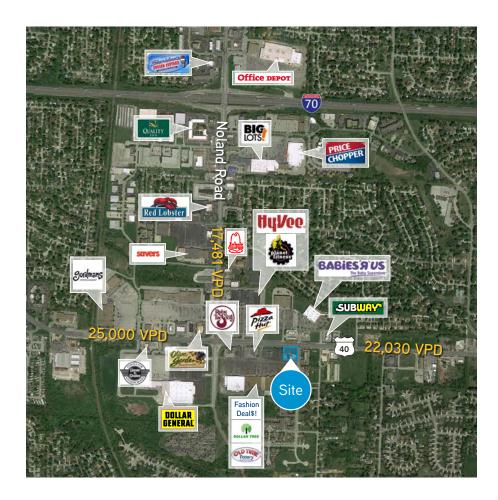

## **Property Features**

- > 2,400 SF free-standing outlot
- > Easy drive-thru adaptability
- > Great access and visibility to 40 Highway
- > Traffic counts of 25,000 on 40 Highway
- > Anchored by Old Time Pottery, Dollar Tree and Fashion Deal\$!
- > Excellent for automotive users or drive-thru restaurant

#### Hawthorne 40 Pad > Aerial