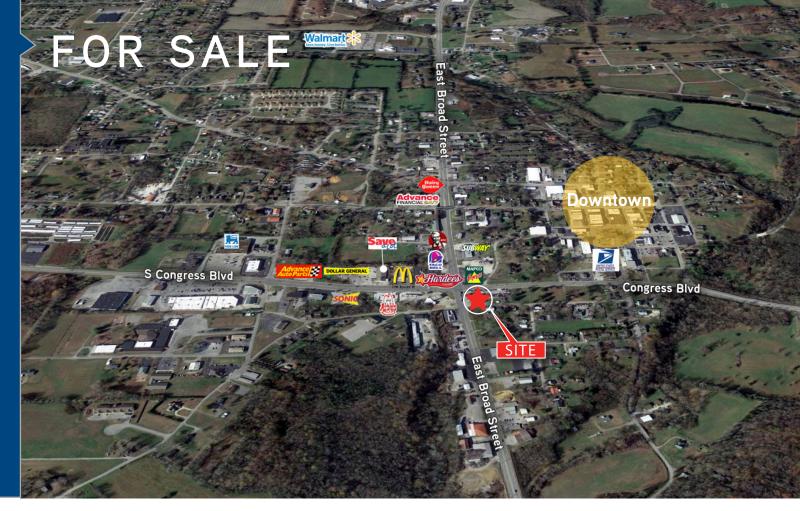

## Key Features/Highlights

- > Exceptional corner lot at the busiest intersection in the county
- > Signalized intersection
- > Corner of Highway 56 and Highway 70
- > ±1.3 Acres
- > Will build-to-suit
- > C-stores and gas stations restricted
- > Perfect for QSR or hotel
- > ADT: 25,000+

## Sale Price: \$945,000