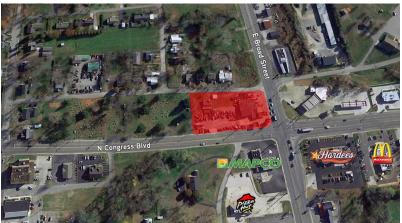

## Key Features/Highlights

- > Exceptional corner lot at the busiest intersection in the county
- > Signalized intersection
- > Corner of Highway 56 and Highway 70
- > ±1.3 Acres
- > Will build-to-suit
- > C-stores and gas stations restricted
- > Perfect for QSR or hotel
- > ADT: 25,000+

## Sale Price: \$945,000