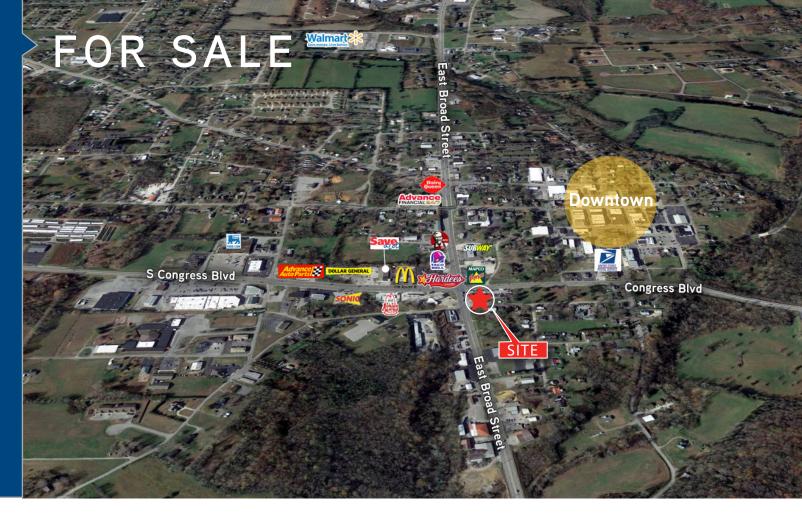

## Key Features/Highlights

- > Exceptional corner lot at the busiest intersection in the county
- > Signalized intersection at the corner of Highway 56 and Highway 70
- > <u>+</u>1.3 Acres, will build-to-suit
- > C-stores and gas stations restricted
- > Perfect for QSR or hotel
- > ADT: 25,000+
- > Center Hill Lake attracts over 3,000,000 annually
- > The Smithville Jamboree ranks in "Top 20 Events in the Southeast"

## Sale Price: \$945,000