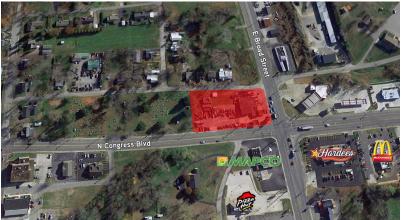

## Key Features/Highlights

- > Exceptional corner lot at the busiest intersection in the county
- > Signalized intersection at the corner of Highway 56 and Highway 70
- > <u>+</u>1.3 Acres, will build-to-suit
- > C-stores and gas stations restricted
- > Perfect for QSR or hotel
- > ADT: 25,000+
- > Center Hill Lake attracts over 3,000,000 annually
- > The Smithville Jamboree ranks in "Top 20 Events in the Southeast"