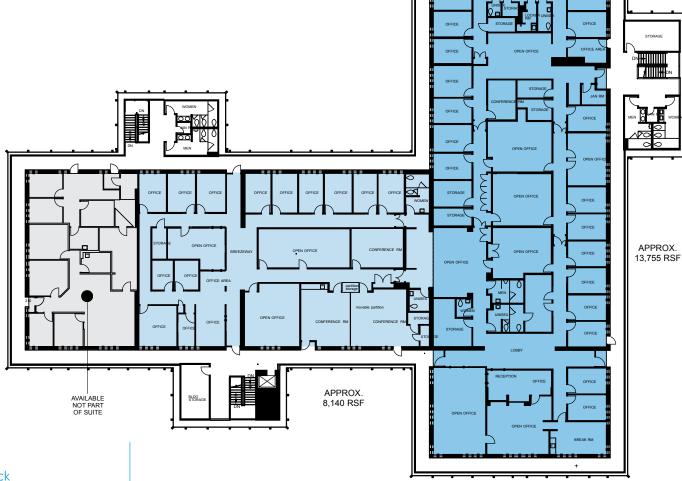

## **391 TAYLOR BLVD**

### **SUITE 250**

±21,895 RSF

DIVISIBLE DOWN TO ±8,140