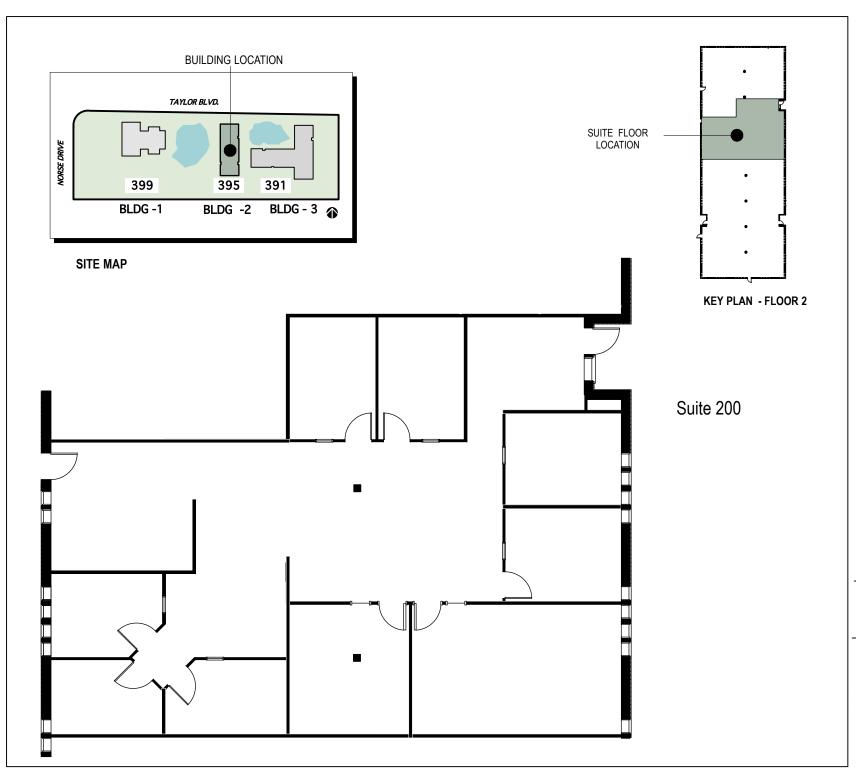

## Pleasant Hill Executive Park

PLEASANT HILL, CA

Owned and Managed by:

Pleasant Hill Executive Park Associates

approximate area calculations subject to verification:

3,150 RSF

As-built Plan To Be Verified

This information displayed while not guaranteed has been secured by sources we believe to be reliable. this information is subject to errors & omissions. any tenant should conduct their own investigation.

Plan - A

12-13-17