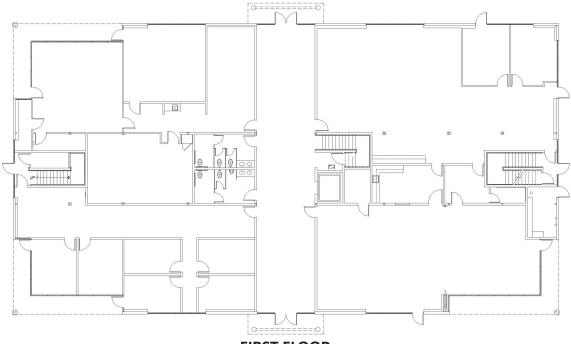

plus on street parking                                                                                                                       |
| AVAILABLE     | NOW                                                                                                                                                              |
| YEAR BUILT    | 1999                                                                                                                                                             |
| ASKING PRICE  | For Sale - \$4,800,000.00  Now - \$3,500,000.00  REDUCED BY \$1,300,000.00  For Lease - \$1.25 per SF NNN                                                        |



### FOR SALE OR LEASE $> \pm 24,000$ SF DIVISIBLE OFFICE BUILDING

## 25 Executive Court



NAPA, CALIFORNIA



**FIRST FLOOR** 



**SECOND FLOOR**