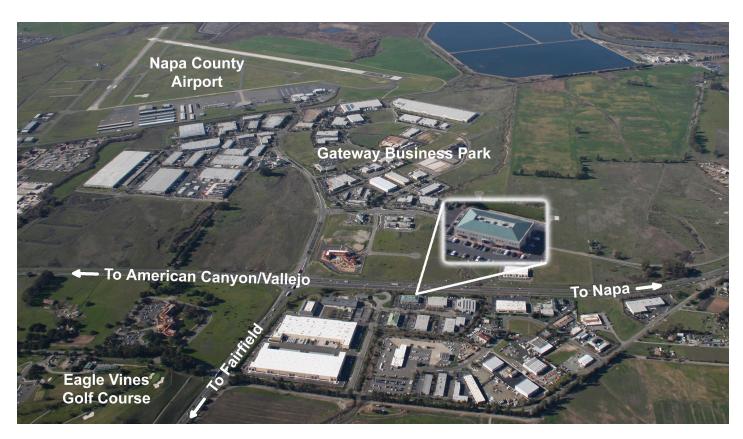

### **Property Description**

Ideal location in the hub of Napa County, surrounded by world class wineries and championship golf courses. This ±24,000 SF office building includes a good balance of privates, conference rooms, and open bull pen areas. Men's and women's bathrooms upstairs and downstairs, with a kitchen/breakroom and kitchenettes throughout. Signage opportunities as property backs up to Hwy 29.