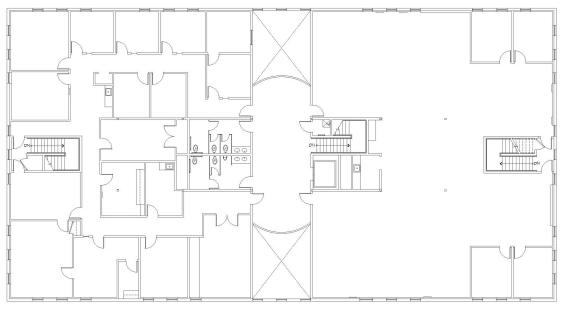

ing                                                                                                                       |
| AVAILABLE     | NOW                                                                                                                                                              |
| YEAR BUILT    | 1999                                                                                                                                                             |
| ASKING PRICE  | For Sale - \$4,800,000.00  Now - \$3,500,000.00  REDUCED BY \$1,300,000.00  For Lease - \$1.25 per SF NNN                                                        |



### FOR SALE OR LEASE $> \pm 24,000$ SF DIVISIBLE OFFICE BUILDING

## 25 Executive Court



NAPA, CALIFORNIA



**FIRST FLOOR** 



**SECOND FLOOR**