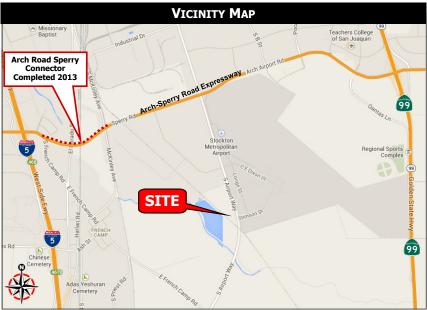

#### **Property Location:**

The subject property is located just West of the Stockton Metropolitan Airport fronting southbound Airport Way. Excellent access to I-5, State Route 99 & Bay Area arterials via Arch-Sperry Road Expressway.