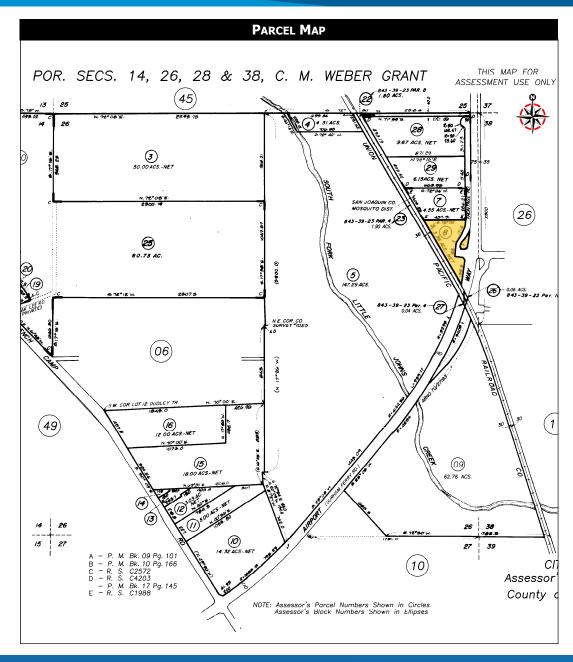

#### **Property Features:**

• Parcel Size: ±3.36 Acres

• APN: 177-050-08

• **Zoning:** I-L (Industrial Limited)

• Municipality: City of Stockton, CA