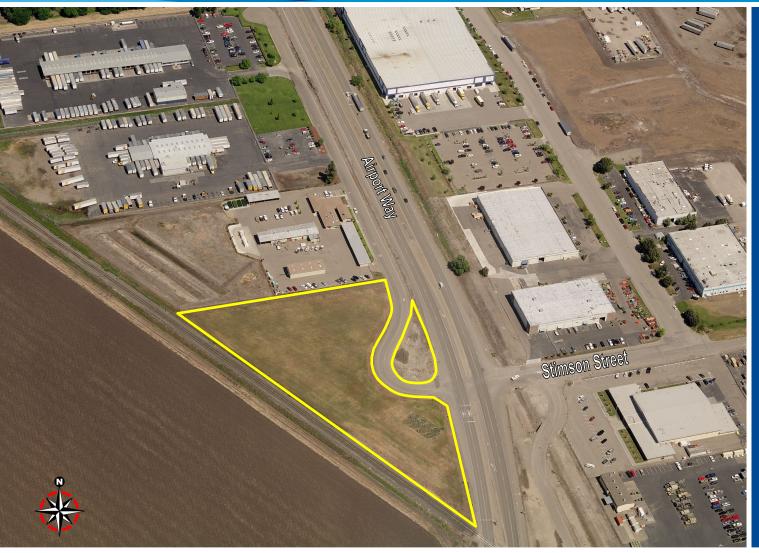

## INDUSTRIAL LAND FOR SALE - ±3.36 ACRES

7979 S. Airport Way, Stockton, California

#### **Property Features:**

• Parcel Size: ±3.36 Acres

• APN: 177-050-08

• **Zoning:** I-L (Industrial Limited)

• Municipality: City of Stockton, CA