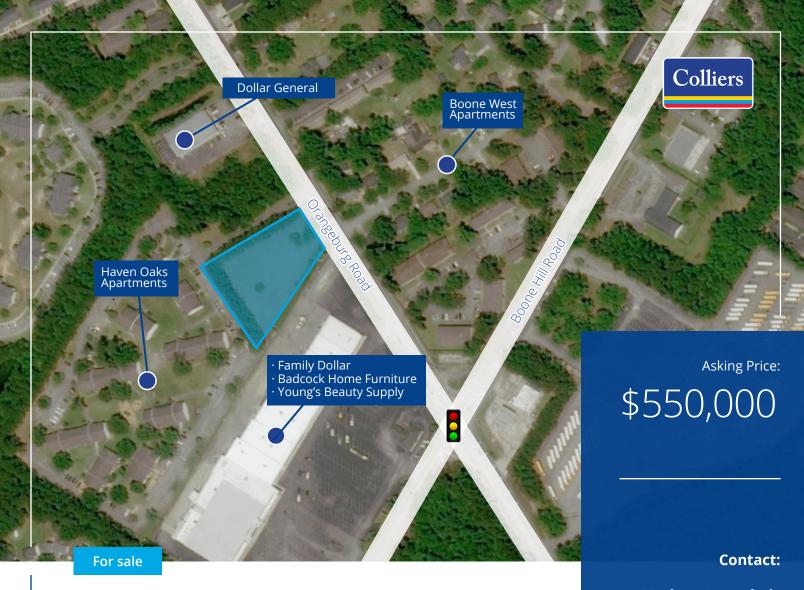

## 0 Orangeburg Road Summerville, SC

±1.35 acres available for development

- · Near the intersection of Highway 17A and Orangeburg Road
- Site is close to Family Dollar, Dollar General and multiple apartment complexes
- Tax ID: 144-00-00-078
- Zoned General Commercial in Dorchester County
- 0.5 miles from Summerville High School
- Traffic Count: Orangeburg Rd: ±12,900 VPD Boone Hill Rd: ±13,400 VPD