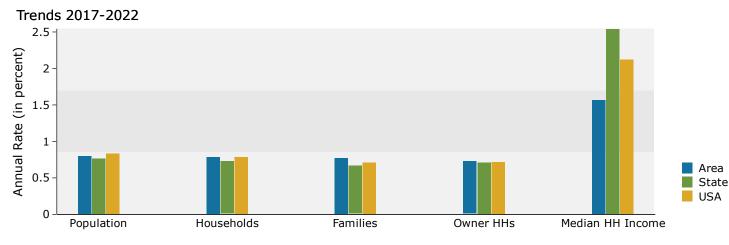

In the identified area, the current year population is 198,282. In 2010, the Census count in the area was 181,463. The rate of change since 2010 was 1.23% annually. The five-year projection for the population in the area is 208,526 representing a change of 1.01% annually from 2017 to 2022. Currently, the population is 49.0% male and 51.0% female.

The household count in this area has changed from 67,942 in 2010 to 73,647 in the current year, a change of 1.12% annually. The five-year projection of households is 77,215, a change of 0.95% annually from the current year total. Average household size is currently 2.67, compared to 2.65 in the year 2010. The number of families in the current year is 52,671 in the specified area.

### **Executive Summary**

Powers Blvd/W 2 Powers Blvd/W Rings: 3, 5, 7 mile radii Prepared by Esri

Latitude: 44.83941 Longitude: -93.54748

| 5,,,                          |           |           | 5         |
|-------------------------------|-----------|-----------|-----------|
|                               | 3 miles   | 5 miles   | 7 miles   |
| Median Household Income       |           |           |           |
| 2017 Median Household Income  | \$116,019 | \$96,007  | \$99,412  |
| 2022 Median Household Income  | \$125,447 | \$104,495 | \$106,699 |
| 2017-2022 Annual Rate         | 1.57%     | 1.71%     | 1.42%     |
| Average Household Income      |           |           |           |
| 2017 Average Household Income | \$151,844 | \$126,530 | \$129,405 |
| 2022 Average Household Income | \$169,386 | \$141,073 | \$144,098 |
| 2017-2022 Annual Rate         | 2.21%     | 2.20%     | 2.17%     |
| Per Capita Income             |           |           |           |
| 2017 Per Capita Income        | \$55,028  | \$46,871  | \$48,342  |
| 2022 Per Capita Income        | \$61,361  | \$52,152  | \$53,647  |
| 2017-2022 Annual Rate         | 2.20%     | 2.16%     | 2.10%     |
|                               |           |           |           |