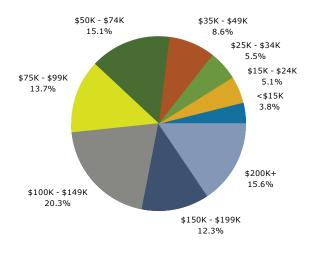

### **Executive Summary**

Powers Blvd/W 2 Powers Blvd/W Rings: 3, 5, 7 mile radii Prepared by Esri

Latitude: 44.83941 Longitude: -93.54748

| 5,,,                          |           |           | 5         |
|-------------------------------|-----------|-----------|-----------|
|                               | 3 miles   | 5 miles   | 7 miles   |
| Median Household Income       |           |           |           |
| 2017 Median Household Income  | \$116,019 | \$96,007  | \$99,412  |
| 2022 Median Household Income  | \$125,447 | \$104,495 | \$106,699 |
| 2017-2022 Annual Rate         | 1.57%     | 1.71%     | 1.42%     |
| Average Household Income      |           |           |           |
| 2017 Average Household Income | \$151,844 | \$126,530 | \$129,405 |
| 2022 Average Household Income | \$169,386 | \$141,073 | \$144,098 |
| 2017-2022 Annual Rate         | 2.21%     | 2.20%     | 2.17%     |
| Per Capita Income             |           |           |           |
| 2017 Per Capita Income        | \$55,028  | \$46,871  | \$48,342  |
| 2022 Per Capita Income        | \$61,361  | \$52,152  | \$53,647  |
| 2017-2022 Annual Rate         | 2.20%     | 2.16%     | 2.10%     |
|                               |           |           |           |

### Households by Income

Current median household income is \$99,412 in the area, compared to \$56,124 for all U.S. households. Median household income is projected to be \$106,699 in five years, compared to \$62,316 for all U.S. households

Current average household income is \$129,405 in this area, compared to \$80,675 for all U.S. households. Average household income is projected to be \$144,098 in five years, compared to \$91,585 for all U.S. households