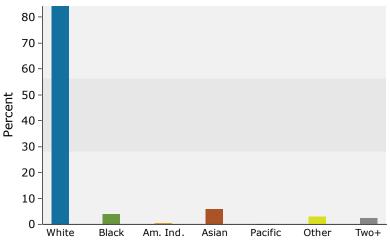

### Median Age

The median age in this area is 39.8, compared to U.S. median age of 38.2.

| Race and Ethnicity                       |       |       |       |
|------------------------------------------|-------|-------|-------|
| 2017 White Alone                         | 87.6% | 84.2% | 83.3% |
| 2017 Black Alone                         | 2.0%  | 3.9%  | 4.3%  |
| 2017 American Indian/Alaska Native Alone | 0.1%  | 0.4%  | 0.4%  |
| 2017 Asian Alone                         | 7.0%  | 5.9%  | 7.0%  |
| 2017 Pacific Islander Alone              | 0.0%  | 0.0%  | 0.0%  |
| 2017 Other Race                          | 1.1%  | 2.9%  | 2.4%  |
| 2017 Two or More Races                   | 2.1%  | 2.5%  | 2.5%  |
| 2017 Hispanic Origin (Any Race)          | 3.1%  | 6.2%  | 5.3%  |
|                                          |       |       |       |

Persons of Hispanic origin represent 5.3% of the population in the identified area compared to 18.1% of the U.S. population. Persons of Hispanic Origin may be of any race. The Diversity Index, which measures the probability that two people from the same area will be from different race/ethnic groups, is 36.8 in the identified area, compared to 64.0 for the U.S. as a whole.