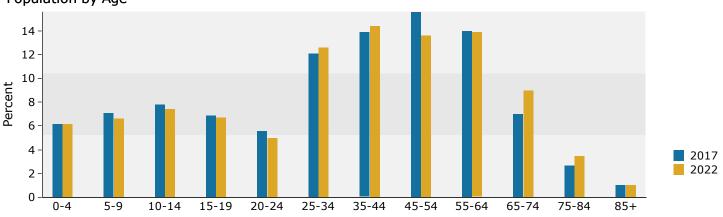

| 2000         2010         Annual Rate           Population         27,324         32,810         1.85%           Households         9,365         11,976         2.49%           Housing Units         9,504         12,432         2.7256           Population Reporting One Race         32,810         100.0%         Population Reporting One Race         32,240         100.0%           Vinite         32,250         98,94%         818         462         1.49%           Asian         1,924         9.9504         0.15%         40         0.15%           Asian         1,924         5.9%         99.9%         99.9%         59.9%         99.9%         99.9%         99.9%         99.9%         99.9%         99.9%         99.9%         99.9%         99.9%         99.9%         99.9%         99.9%         99.9%         99.9%         99.9%         99.9%         99.9%         99.9%         99.9%         99.9%         99.9%         99.9%         99.9%         99.9%         99.9%         99.9%         99.9%         90.35         99.9%         99.9%         99.9%         99.9%         99.9%         99.9%         99.9%         99.9%         99.9%         99.9%         99.9%         99.9% <t< th=""><th></th><th></th><th></th><th>2000-2010</th></t<> |                                        |        |        | 2000-2010   |
|-------------------------------------------------------------------------------------------------------------------------------------------------------------------------------------------------------------------------------------------------------------------------------------------------------------------------------------------------------------------------------------------------------------------------------------------------------------------------------------------------------------------------------------------------------------------------------------------------------------------------------------------------------------------------------------------------------------------------------------------------------------------------------------------------------------------------------------------------------------------------------------------------------------------------------------------------------------------------------------------------------------------------------------------------------------------------------------------------------------------------------------------------------------------------------------------------------------------------------------------------------------------------------------------------|----------------------------------------|--------|--------|-------------|
| Households         9,365         11,976         2.499           Housing Units         9,504         12,432         2.72%           Population kporting One Race         32,810         100.0%           Population Reporting One Race         32,269         98.4%           White         20,510         89.9%           Black         462         1.4%           American Indian         40         0.01%           Asian         1,924         5.9%           Population Reporting Two or More Race         329         1.0%           Some Other Race         329         1.0%           Population Reporting Two or More Races         541         1.6%           Total Hispanic Population         903         2.8%           Population by Sex             Male         16,125         49.1%           Female         32,611         100.0%           Age 0 - 4         3,261         9.9%           Age 10 - 14         3,261                                                                                                                                                               |                                        | 2000   | 2010   | Annual Rate |
| Housing Units         9,504         12,432         2,22%           Population by Race         Number         Percent           Total         32,810         100.0%           Population Reporting One Race         32,263         98.4%           White         23,2510         98.9%           Black         462         1.4%           American Indian         40         0.1%           Asian         1.922         5.9%           Pocific Islander         4         0.0%           Some Other Race         329         1.0%           Population Reporting Two or More Races         541         1.6%           Total Hispanic Population         903         2.8%           Population by Sex          16,685         50.9%           Population by Age         16,685         50.9%         32,611         100.0%           Age 0 - 4         3,261         9.0%         32,611         9.0%           Age 10 - 14         32,611         10.0.0%         32,611         9.9%           Age 20 - 24         3,261         9.9%         3,261         9.9%           Age 20 - 24         3,261         9.9%         3,265         9.9%         3,261                                                                                                                                      | Population                             | 27,324 | 32,810 | 1.85%       |
| Population by Race         Number         Percent           Total         32.810         100.0%           Population Reporting One Race         32,269         98.4%           White         29.510         89.9%           Black         462         1.4%           American Indian         40         0.1%           American Indian         40         0.0%           Some Other Race         329         1.0%           Some Other Race         329         1.0%           Some Other Race         329         1.0%           Population Reporting Two or More Races         541         1.6%           Total         15,125         49.1%           Male         16,125         49.1%           Female         16,685         50.9%           Population by Sex         1         100.0%           Age 0 - 4         1,943         5.9%           Age 15 - 19         3,261         9.9%           Age 15 - 19         3,261         9.9%           Age 15 - 19         3,261         9.9%           Age 25 - 29         1,119         3.4%           Age 25 - 29         1,214         4.96           Age 20 - 24         3,                                                                                                                                                              | Households                             | 9,365  | 11,976 | 2.49%       |
| Total         32,810         100.0%           Population Reporting One Race         32,269         98.4%           White         29,510         89.9%           Black         462         1.4%           American Indian         40         0.0%           Asian         1,924         5.9%           Pacific Islander         4         0.0%           Some Other Race         229         1.0%           Population Reporting Two or More Races         541         1.6%           Total         Hispanic Population         903         2.8%           Population by Sex          1         1.6%           Total         16.615         49.1%         49.0%           Age 0 - 4         1.943         5.9%         49.1%           Age 5 - 9         32,811         100.0%         49.5           Age 0 - 4         1.943         5.9%         49.2%           Age 10 - 14         3.261         9.9%         49.25         1.444         4.4%           Age 20 - 24         1,119         3.4%         4.92%         4.92%         4.92%         4.92%         4.92%         4.92%         4.92%         4.92%         4.92%         4.92%         4.                                                                                                                                       | Housing Units                          | 9,504  | 12,432 | 2.72%       |
| Total         32,810         100.0%           Population Reporting One Race         32,269         98,4%           White         29,510         689.9%           Black         462         1.4%           America Indian         40         0.0.1%           Asian         1,924         5.9%           Pacific Islander         4         0.0%           Some Other Race         329         1.0%           Some Other Race         329         1.0%           Population Reporting Two or More Races         541         1.6%           Total         16,125         49.1%           Male         16,685         50.9%           Population by Sex             Total         32,811         100.0%           Age 0 - 4         1,943         5.9%           Age 5 - 9         2,2724         8.3%           Age 10 - 14         3,261         9.9%           Age 10 - 14         3,261         9.9%           Age 10 - 14         3,261         9.9%           Age 20 - 24         1,119         3.4%           Age 20 - 24         1,212         6.5%           Age 20 - 34         1,668         5.1%                                                                                                                                                                                       | Population by Race                     |        | Number | Percent     |
| Population Reporting One Race         32,269         98.4%           White         29,510         89.9%           Black         462         1.4%           American Indian         40         0.1%           Asian         1,924         5.9%           Pacific Islander         4         0.0%           Some Other Race         329         1.0%           Population Reporting Two or More Races         541         1.6%           Total Hispanic Population         903         2.8%           Population by Sex             Male         16,125         49.1%           Female         32,811         100.0%           Age 0 - 4         3,281         100.0%           Age 0 - 4         3,261         9.9%           Age 10 - 14         3,261         9.9%           Age 10 - 14         3,261         9.9%           Age 25 - 29         1,444         4.4%           Age 25 - 3         2,132         6.5%           Age 20 - 4         3,034         9.2%           Age 20 - 4         3,034         9.2%           Age 20 - 24         3,144         4.4%           Age 30 - 34         1,668                                                                                                                                                                                      |                                        |        | 32,810 | 100.0%      |
| White         29,510         89.9%           Black         462         1.4%           American Indian         40         0.1%           Asian         1,924         5.9%           Pacific Islander         4         0.0%           Some Other Race         329         1.0%           Population Reporting Two or More Races         541         1.6%           Total Hispanic Population         903         2.8%           Population by Sex          16,685         50.9%           Population by Age         16,685         50.9%           Population by Age         32,811         100.0%           Age 0 - 4         3,281         100.0%           Age 0 - 4         2,724         8.3%           Age 10 - 14         3,261         9.9%           Age 20 - 24         1,119         3.4%           Age 25 - 29         1,414         4.4%           Age 33 - 39         2,132         6.5%           Age 34         3,034         9.2%           Age 40 - 44         3,034         9.2%           Age 50 - 54         3,104         9.5%           Age 50 - 54         3,314         9.2%           Age 50 - 54                                                                                                                                                                      | Population Reporting One Race          |        |        | 98.4%       |
| Black         462         1.4%           American Indian         40         0.1%           Asian         1.924         5.9%           Pacific Islander         4         0.0%           Some Other Race         329         1.0%           Some Other Race         329         1.0%           Population Reporting Two or More Races         541         1.6%           Total Hispanic Population         903         2.8%           Population by Sex         1         16,685         50.9%           Pagelation by Age         16,685         50.9%           Population by Age         32,811         100.0%           Age 0 - 4         32,811         100.0%           Age 0 - 4         32,811         9.9%           Age 10 - 14         32,61         9.9%           Age 15 - 19         2.694         8.2%           Age 25 - 29         1,414         4.4%           Age 25 - 39         2,132         6.5%           Age 25 - 39         2,132         6.5%           Age 35 - 39         3,134         9.2%           Age 35 - 39         3,134         9.2%           Age 50 - 54         3,034         9.2%           <                                                                                                                                                          | · · · -                                |        |        | 89.9%       |
| Asian         1,924         5,9%           Pacific Islander         4         0.0%           Some Other Race         329         1.0%           Population Reporting Two or More Races         541         1.6%           Total Hispanic Population         903         2.8%           Population by Sex         16,125         49,1%           Female         16,685         50.9%           Population by Age         1         7.44           Total         1,943         5.9%           Age 0 - 4         1,943         5.9%           Age 0 - 4         1,943         5.9%           Age 1 - 14         3,261         9.9%           Age 1 - 14         3,261         9.9%           Age 2 - 24         1,119         3.4%           Age 2 - 24         1,119         3.4%           Age 2 - 24         1,119         3.4%           Age 2 - 24         3,034         9.2%           Age 4 - 44         4.0%         3,034         9.2%           Age 4 - 44         3,034         9.2%         3,034         9.2%           Age 5 - 59         3,104         9.5%         3,104         9.5%           Age 6 - 64         3                                                                                                                                                               | Black                                  |        |        | 1.4%        |
| Pacific Islander         4         0.0%           Some Other Race         329         1.0%           Population Reporting Two or More Races         903         2.8%           Total Hispanic Population         903         2.8%           Population by Sex         16,125         49.1%           Female         16,685         50.9%           Population by Age         32,811         100.0%           Age 0 - 4         32,811         100.0%           Age 0 - 4         1,943         5.9%           Age 0 - 4         3,261         9.9%           Age 1 - 14         3,261         9.9%           Age 2 - 24         3,261         9.9%           Age 20 - 24         1,119         3.4%           Age 20 - 24         1,119         3.4%           Age 20 - 34         3,261         9.9%           Age 20 - 34         3,261         9.9%           Age 20 - 24         1,119         3.4%           Age 20 - 24         3,034         9.2%           Age 35 - 39         3,261         9.9%           Age 35 - 39         3,104         9.5%           Age 45 - 49         3,104         9.5%           Age 50 - 54                                                                                                                                                               | American Indian                        |        | 40     | 0.1%        |
| Pacific Islander         4         0.0%           Some Other Race         329         1.0%           Population Reporting Two or More Races         903         2.8%           Total Hispanic Population         903         2.8%           Population by Sex         16,125         49.1%           Female         16,685         50.9%           Population by Age         32,811         100.0%           Age 0 - 4         32,811         100.0%           Age 0 - 4         1,943         5.9%           Age 0 - 4         3,261         9.9%           Age 1 - 14         3,261         9.9%           Age 2 - 24         3,261         9.9%           Age 2 - 24         1,119         3.4%           Age 2 - 24         1,119         3.4%           Age 2 - 24         1,119         3.4%           Age 2 - 24         3,034         9.2%          Age 4 - 4         4%           Age 3 - 39         2,132         6.5%           Age 4 - 4         3,034         9.2%           Age 4 - 4         3,034         9.2%           Age 5 - 59         3,104         9.5%           Age 6 - 64         3,134         9.5% </td <td>Asian</td> <td></td> <td>1,924</td> <td>5.9%</td>                                                                                                       | Asian                                  |        | 1,924  | 5.9%        |
| Population Reporting Two or More Races         541         1.6%           Total Hispanic Population         903         2.8%           Male         16,125         49.1%           Female         16,625         50.9%           Population by Age         32,811         100.0%           Total         32,811         100.0%           Age 0 - 4         1,943         59%           Age 10 - 14         3,261         9.9%           Age 10 - 14         3,261         9.9%           Age 2 - 24         3,3%         3,261           Age 2 - 24         3,3%         4,44%           Age 2 - 24         1,119         3.4%           Age 3 - 39         2,132         6.5%           Age 40 - 44         3,034         9.2%           Age 40 - 44         3,034         9.2%           Age 5 - 59         2,246         6.8%           Age 60 - 64         3,034         9.2%           Age 60 - 64         1,375         4.2%           Age 60 - 64         3,331         1.6%           Age 60 - 64         3,333         1.6%           Age 70 - 74         533         1.6%           Age 70 - 74         533                                                                                                                                                                           | Pacific Islander                       |        |        | 0.0%        |
| Total Hispanic Population         903         2.8%           Population by Sex                                                                                                                                                                                                                                                                                                                                                                                                                                                                                                                                                                                                                                                                                                                                                                                                                                                                                                                                                                                                                                                                                                                                                                                                                  | Some Other Race                        |        | 329    | 1.0%        |
| Population by Sex         Male         16,125         49.1%           Female         16,685         50.9%           Population by Age         1         100.0%           Total         32,811         100.0%           Age 0 - 4         1,943         5.9%           Age 0 - 14         3,261         9.9%           Age 10 - 14         3,261         9.9%           Age 20 - 24         1,119         3.4%           Age 20 - 24         1,119         3.4%           Age 30 - 34         1,668         5.1%           Age 35 - 39         2,132         6.5%           Age 45 - 49         3,034         9.2%           Age 55 - 59         3,104         9.5%           Age 45 - 49         3,104         9.5%           Age 65 - 69         2,246         6.8%           Age 65 - 69         3,104         9.5%           Age 65 - 69         37.0         1.1%           Age 60 - 84         30.4         0.9%           Age 80 - 84         30.4 <td< td=""><td>Population Reporting Two or More Races</td><td></td><td>541</td><td>1.6%</td></td<>                                                                                     | Population Reporting Two or More Races |        | 541    | 1.6%        |
| Male         16,125         49.1%           Female         16,685         50.9%           Population by Age         32,811         100.0%           Age 0 - 4         1,943         5.9%           Age 10 - 14         3,261         9.9%           Age 15 - 19         2,694         8.3%           Age 20 - 24         1,119         3.4%           Age 25 - 29         1,444         4.4%           Age 30 - 34         1,668         5.1%           Age 30 - 34         1,668         5.1%           Age 45 - 49         3,034         9.2%           Age 45 - 49         3,034         9.2%           Age 45 - 49         3,046         11.2%           Age 50 - 54         3,104         9.5%           Age 60 - 64         1,375         4.2%           Age 60 - 64         3,33         1.6%           Age 60 - 74         533         1.6%           Age 70 - 74         533         1.6%           Age 75 - 79         370         1.1%           Age 80 - 84         304         0.9%           Age 75 - 79         370         1.1%           Age 80 - 84         304         0.9%                                                                                                                                                                                                  | Total Hispanic Population              |        | 903    | 2.8%        |
| Female         16,685         50.9%           Population by Age         100.0%           Total         32,811         100.0%           Age 0 - 4         1,943         5.9%           Age 5 - 9         2,724         8.3%           Age 10 - 14         3,261         9.9%           Age 25 - 19         2,694         8.2%           Age 20 - 24         1,119         3.4%           Age 30 - 34         1,668         5.1%           Age 35 - 39         2,132         6.5%           Age 40 - 44         3,034         9.2%           Age 45 - 49         3,686         11.2%           Age 50 - 54         3,104         9.5%           Age 60 - 64         1,375         4.2%           Age 60 - 64         1,375         4.2%           Age 60 - 64         1,375         4.2%           Age 60 - 64         3,303         1.6%           Age 70 - 74         533         1.6%           Age 80 - 84         304         0.9%           Age 80 - 84         304         0.9%           Age 85 +         207         0.9%           Age 70 - 74         533         1.6%           Age 80 - 84 <td>Population by Sex</td> <td></td> <td></td> <td></td>                                                                                                                                  | Population by Sex                      |        |        |             |
| Population by Age         32,811         100.0%           Total         32,811         100.0%           Age 0 - 4         1,943         5.9%           Age 5 - 9         2,724         8.3%           Age 10 - 14         3,261         9.9%           Age 20 - 24         1,119         3.4%           Age 25 - 29         1,444         4.4%           Age 30 - 34         1,668         5.1%           Age 40 - 44         3,034         9.2%           Age 45 - 49         3,686         11.2%           Age 50 - 54         3,104         9.5%           Age 60 - 64         1,375         4.2%           Age 60 - 64         1,375         4.2%           Age 60 - 64         1,375         4.2%           Age 70 - 74         533         1.6%           Age 70 - 74         533         1.6%           Age 80 - 84         304         0.9%           Age 85 +         297         0.9%                                                                                                                                                                                                                                                                                                                                                                                                 |                                        |        | 16,125 | 49.1%       |
| Total       32,811       100.0%         Age 0 - 4       1,943       5.9%         Age 5 - 9       2,724       8.3%         Age 10 - 14       3,261       9.9%         Age 20 - 24       1,119       3.4%         Age 20 - 24       1,119       3.4%         Age 30 - 34       1,668       5.1%         Age 30 - 34       1,668       5.1%         Age 45 - 49       3,034       9.2%         Age 50 - 54       3,104       9.5%         Age 60 - 64       1,375       4.2%         Age 60 - 64       1,375       4.2%         Age 70 - 74       533       1.6%         Age 80 - 84       304       0.9%         Age 81 +       22,881       69.7%                                                                                                                                                                                                                                                                                                                                                                                                                                                                                                                     | Female                                 |        | 16,685 | 50.9%       |
| Total       32,811       100.0%         Age 0 - 4       1,943       5.9%         Age 5 - 9       2,724       8.3%         Age 10 - 14       3,261       9.9%         Age 10 - 24       1,119       3.4%         Age 20 - 24       1,119       3.4%         Age 30 - 34       1,668       5.1%         Age 30 - 34       1,668       5.1%         Age 35 - 39       2,132       6.5%         Age 45 - 49       3,034       9.2%         Age 50 - 54       3,104       9.5%         Age 60 - 64       1,375       4.2%         Age 60 - 64       1,375       4.2%         Age 60 - 64       304       0.9%         Age 70 - 74       533       1.6%         Age 80 - 64       304       0.9%         Age 70 - 74       533       1.6%         Age 70 - 74       533       1.6%         Age 80 - 64       304       0.9%         Age 80 - 64       304                                                                                                                                                                                                                                                                         | Population by Age                      |        |        |             |
| Age 5 - 9       2,724       8.3%         Age 10 - 14       3,261       9.9%         Age 15 - 19       2,694       8.2%         Age 20 - 24       1,119       3.4%         Age 25 - 29       1,444       4.4%         Age 35 - 39       2,132       6.5%         Age 40 - 44       3,034       9.2%         Age 50 - 54       3,104       9.5%         Age 50 - 54       3,104       9.5%         Age 60 - 64       1,375       4.2%         Age 65 - 69       8.75       2.7%         Age 70 - 74       533       1.6%         Age 80 - 84       304       0.9%         Age 85+       297       0.9%                                                                                                                                                                                                                                                                                                                                                                                                                                                                                                                                                                 |                                        |        | 32,811 | 100.0%      |
| Age 10 - 14       3,261       9.9%         Age 15 - 19       2,694       8.2%         Age 20 - 24       1,119       3.4%         Age 25 - 29       1,444       4.4%         Age 30 - 34       1,668       5.1%         Age 40 - 44       3,034       9.2%         Age 5 - 39       2,132       6.5%         Age 40 - 44       3,034       9.2%         Age 50 - 54       3,104       9.5%         Age 50 - 54       3,104       9.5%         Age 60 - 64       1,375       4.2%         Age 65 - 69       875       2.7%         Age 70 - 74       533       1.6%         Age 80 - 84       304       0.9%         Age 80 - 84       304       0.9%         Age 85+       22,881       69.7%                                                                                                                                                                                                                                                                                                                                                                                                                                                                                                                                                                                                    | Age 0 - 4                              |        | 1,943  | 5.9%        |
| Age 15 - 19       2,694       8.2%         Age 20 - 24       1,119       3.4%         Age 25 - 29       1,444       4.4%         Age 30 - 34       1,668       5.1%         Age 35 - 39       2,132       6.5%         Age 40 - 44       3,034       9.2%         Age 45 - 49       3,686       11.2%         Age 50 - 54       3,104       9.5%         Age 60 - 64       1,375       4.2%         Age 65 - 69       875       2.7%         Age 70 - 74       533       1.6%         Age 80 - 84       304       0.9%         Age 80 - 84       304       0.9%         Age 80 - 84       304       0.9%         Age 818+       22,881       69.7%                                                                                                                                                                                                                                                                                                                                                                                                                                                                                                                                                                                                                                              | Age 5 - 9                              |        | 2,724  | 8.3%        |
| Age 20 - 24       1,119       3.4%         Age 25 - 29       1,444       4.4%         Age 30 - 34       1,668       5.1%         Age 35 - 39       2,132       6.5%         Age 40 - 44       3,034       9.2%         Age 45 - 49       3,686       11.2%         Age 50 - 54       3,104       9.5%         Age 60 - 64       1,375       4.2%         Age 65 - 69       875       2.7%         Age 70 - 74       533       1.6%         Age 80 - 84       304       0.9%         Age 85 + 49       304       0.9%         Age 80 - 84       304       0.9%         Age 85 + 49       304       0.9%         Age 85 + 49       304       0.9%         Age 80 - 84       304       0.9%         Age 85 +       297       0.9%         Age 85 +       297       0.9%         Age 18 +       22,881       69.7%                                                                                                                                                                                                                                                                                                                                                                                                                                                                                  | Age 10 - 14                            |        | 3,261  | 9.9%        |
| Age 25 - 29       1,444       4.4%         Age 30 - 34       1,668       5.1%         Age 35 - 39       2,132       6.5%         Age 40 - 44       3,034       9.2%         Age 45 - 49       3,686       11.2%         Age 50 - 54       3,104       9.5%         Age 60 - 64       1,375       4.2%         Age 65 - 69       875       2.7%         Age 70 - 74       533       1.6%         Age 80 - 84       304       0.9%         Age 85 +       97       0.9%         Age 85 +       92       0.9%                                                                                                                                                                                                                                                                                                                                                                                                                                                                                                                                                                                                                                                                                                                                                                                      | Age 15 - 19                            |        | 2,694  | 8.2%        |
| Age 30 - 34       1,668       5.1%         Age 35 - 39       2,132       6.5%         Age 40 - 44       3,034       9.2%         Age 45 - 49       3,686       11.2%         Age 50 - 54       3,104       9.5%         Age 60 - 64       1,375       4.2%         Age 65 - 69       875       2.7%         Age 70 - 74       533       1.6%         Age 80 - 84       304       0.9%         Age 85 +       297       0.9%         Age 18+       22,881       69.7%                                                                                                                                                                                                                                                                                                                                                                                                                                                                                                                                                                                                                                                                                                                                                                                                                            | Age 20 - 24                            |        | 1,119  | 3.4%        |
| Age 35 - 39       2,132       6.5%         Age 40 - 44       3,034       9.2%         Age 45 - 49       3,686       11.2%         Age 50 - 54       3,104       9.5%         Age 60 - 64       1,375       4.2%         Age 65 - 69       875       2.7%         Age 70 - 74       533       1.6%         Age 80 - 84       304       0.9%         Age 85 +       297       0.9%         Age 18+       22,881       69.7%                                                                                                                                                                                                                                                                                                                                                                                                                                                                                                                                                                                                                                                                                                                                                                                                                                                                       |                                        |        |        |             |
| Age 40 - 44       3,034       9.2%         Age 45 - 49       3,686       11.2%         Age 50 - 54       3,104       9.5%         Age 55 - 59       2,246       6.8%         Age 60 - 64       1,375       4.2%         Age 65 - 69       875       2.7%         Age 70 - 74       533       1.6%         Age 80 - 84       304       0.9%         Age 85 +       297       0.9%         Age 18+       22,881       69.7%                                                                                                                                                                                                                                                                                                                                                                                                                                                                                                                                                                                                                                                                                                                                                                                                                                                                       |                                        |        | 1,668  | 5.1%        |
| Age 45 - 49       3,686       11.2%         Age 50 - 54       3,104       9.5%         Age 55 - 59       2,246       6.8%         Age 60 - 64       1,375       4.2%         Age 65 - 69       875       2.7%         Age 70 - 74       533       1.6%         Age 80 - 84       304       0.9%         Age 85 +       297       0.9%         Age 18+       22,881       69.7%                                                                                                                                                                                                                                                                                                                                                                                                                                                                                                                                                                                                                                                                                                                                                                                                                                                                                                                  |                                        |        |        | 6.5%        |
| Age 50 - 54       3,104       9.5%         Age 55 - 59       2,246       6.8%         Age 60 - 64       1,375       4.2%         Age 65 - 69       875       2.7%         Age 70 - 74       533       1.6%         Age 80 - 84       304       0.9%         Age 85 +       297       0.9%         Age 18+       22,881       69.7%                                                                                                                                                                                                                                                                                                                                                                                                                                                                                                                                                                                                                                                                                                                                                                                                                                                                                                                                                              | Age 40 - 44                            |        | 3,034  | 9.2%        |
| Age 55 - 59       2,246       6.8%         Age 60 - 64       1,375       4.2%         Age 65 - 69       875       2.7%         Age 70 - 74       533       1.6%         Age 75 - 79       370       1.1%         Age 80 - 84       304       0.9%         Age 85+       297       0.9%         Age 18+       22,881       69.7%                                                                                                                                                                                                                                                                                                                                                                                                                                                                                                                                                                                                                                                                                                                                                                                                                                                                                                                                                                 |                                        |        | ,      |             |
| Age 60 - 64       1,375       4.2%         Age 65 - 69       875       2.7%         Age 70 - 74       533       1.6%         Age 75 - 79       370       1.1%         Age 80 - 84       304       0.9%         Age 85 +       297       0.9%         Age 18+       22,881       69.7%                                                                                                                                                                                                                                                                                                                                                                                                                                                                                                                                                                                                                                                                                                                                                                                                                                                                                                                                                                                                           |                                        |        |        | 9.5%        |
| Age 65 - 69       875       2.7%         Age 70 - 74       533       1.6%         Age 75 - 79       370       1.1%         Age 80 - 84       304       0.9%         Age 85 +       297       0.9%         Age 18+       22,881       69.7%                                                                                                                                                                                                                                                                                                                                                                                                                                                                                                                                                                                                                                                                                                                                                                                                                                                                                                                                                                                                                                                      | Age 55 - 59                            |        | 2,246  | 6.8%        |
| Age 70 - 74       533       1.6%         Age 75 - 79       370       1.1%         Age 80 - 84       304       0.9%         Age 85 +       297       0.9%         Age 18+       22,881       69.7%                                                                                                                                                                                                                                                                                                                                                                                                                                                                                                                                                                                                                                                                                                                                                                                                                                                                                                                                                                                                                                                                                               | 5                                      |        | 1,375  | 4.2%        |
| Age 75 - 79       370       1.1%         Age 80 - 84       304       0.9%         Age 85 +       297       0.9%         Age 18+       22,881       69.7%                                                                                                                                                                                                                                                                                                                                                                                                                                                                                                                                                                                                                                                                                                                                                                                                                                                                                                                                                                                                                                                                                                                                        |                                        |        | 875    | 2.7%        |
| Age 80 - 84     304     0.9%       Age 85 +     297     0.9%       Age 18 +     22,881     69.7%                                                                                                                                                                                                                                                                                                                                                                                                                                                                                                                                                                                                                                                                                                                                                                                                                                                                                                                                                                                                                                                                                                                                                                                                |                                        |        |        |             |
| Age 85+     297     0.9%       Age 18+     22,881     69.7%                                                                                                                                                                                                                                                                                                                                                                                                                                                                                                                                                                                                                                                                                                                                                                                                                                                                                                                                                                                                                                                                                                                                                                                                                                     |                                        |        |        |             |
| Age 18+ 22,881 69.7%                                                                                                                                                                                                                                                                                                                                                                                                                                                                                                                                                                                                                                                                                                                                                                                                                                                                                                                                                                                                                                                                                                                                                                                                                                                                            |                                        |        |        |             |
|                                                                                                                                                                                                                                                                                                                                                                                                                                                                                                                                                                                                                                                                                                                                                                                                                                                                                                                                                                                                                                                                                                                                                                                                                                                                                                 | Age 85+                                |        | 297    | 0.9%        |
|                                                                                                                                                                                                                                                                                                                                                                                                                                                                                                                                                                                                                                                                                                                                                                                                                                                                                                                                                                                                                                                                                                                                                                                                                                                                                                 | Age 18+                                |        |        | 69.7%       |
| Aye os+ 2,3/9 /.3%                                                                                                                                                                                                                                                                                                                                                                                                                                                                                                                                                                                                                                                                                                                                                                                                                                                                                                                                                                                                                                                                                                                                                                                                                                                                              | Age 65+                                |        | 2,379  | 7.3%        |