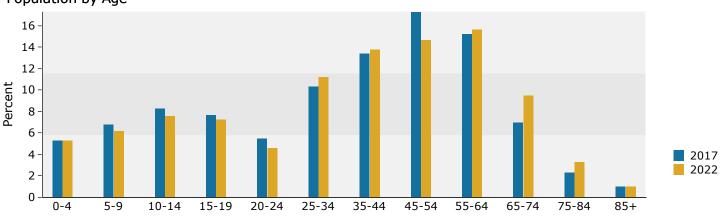

### Households by Income

Current median household income is \$99,412 in the area, compared to \$56,124 for all U.S. households. Median household income is projected to be \$106,699 in five years, compared to \$62,316 for all U.S. households

Current average household income is \$129,405 in this area, compared to \$80,675 for all U.S. households. Average household income is projected to be \$144,098 in five years, compared to \$91,585 for all U.S. households

Current per capita income is \$48,342 in the area, compared to the U.S. per capita income of \$30,820. The per capita income is projected to be \$53,647 in five years, compared to \$34,828 for all U.S. households