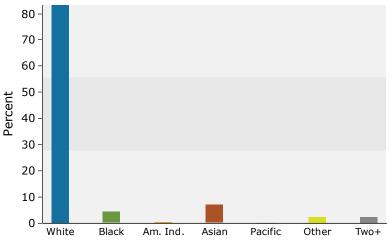

### Median Age

The median age in this area is 39.8, compared to U.S. median age of 38.2.

| Race and Ethnicity                       |       |       |       |
|------------------------------------------|-------|-------|-------|
| 2017 White Alone                         | 87.6% | 84.2% | 83.3% |
| 2017 Black Alone                         | 2.0%  | 3.9%  | 4.3%  |
| 2017 American Indian/Alaska Native Alone | 0.1%  | 0.4%  | 0.4%  |
| 2017 Asian Alone                         | 7.0%  | 5.9%  | 7.0%  |
| 2017 Pacific Islander Alone              | 0.0%  | 0.0%  | 0.0%  |
| 2017 Other Race                          | 1.1%  | 2.9%  | 2.4%  |
| 2017 Two or More Races                   | 2.1%  | 2.5%  | 2.5%  |
| 2017 Hispanic Origin (Any Race)          | 3.1%  | 6.2%  | 5.3%  |
|                                          |       |       |       |

Persons of Hispanic origin represent 5.3% of the population in the identified area compared to 18.1% of the U.S. population. Persons of Hispanic Origin may be of any race. The Diversity Index, which measures the probability that two people from the same area will be from different race/ethnic groups, is 36.8 in the identified area, compared to 64.0 for the U.S. as a whole.