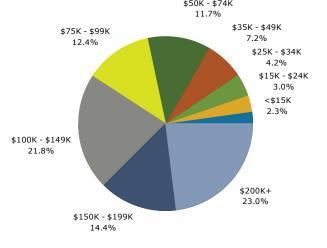

### Median Age

The median age in this area is 39.8, compared to U.S. median age of 38.2.

| Race and Ethnicity                       |       |       |       |
|------------------------------------------|-------|-------|-------|
| 2017 White Alone                         | 87.6% | 84.2% | 83.3% |
| 2017 Black Alone                         | 2.0%  | 3.9%  | 4.3%  |
| 2017 American Indian/Alaska Native Alone | 0.1%  | 0.4%  | 0.4%  |
| 2017 Asian Alone                         | 7.0%  | 5.9%  | 7.0%  |
| 2017 Pacific Islander Alone              | 0.0%  | 0.0%  | 0.0%  |
| 2017 Other Race                          | 1.1%  | 2.9%  | 2.4%  |
| 2017 Two or More Races                   | 2.1%  | 2.5%  | 2.5%  |
| 2017 Hispanic Origin (Any Race)          | 3.1%  | 6.2%  | 5.3%  |
|                                          |       |       |       |

Persons of Hispanic origin represent 5.3% of the population in the identified area compared to 18.1% of the U.S. population. Persons of Hispanic Origin may be of any race. The Diversity Index, which measures the probability that two people from the same area will be from different race/ethnic groups, is 36.8 in the identified area, compared to 64.0 for the U.S. as a whole.