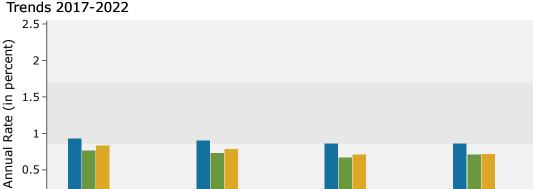

### **Executive Summary**

Powers Blvd/W 2 Powers Blvd/W Rings: 3, 5, 7 mile radii Prepared by Esri

Latitude: 44.83941 Longitude: -93.54748

| 5,,,                          |           |           | 5         |
|-------------------------------|-----------|-----------|-----------|
|                               | 3 miles   | 5 miles   | 7 miles   |
| Median Household Income       |           |           |           |
| 2017 Median Household Income  | \$116,019 | \$96,007  | \$99,412  |
| 2022 Median Household Income  | \$125,447 | \$104,495 | \$106,699 |
| 2017-2022 Annual Rate         | 1.57%     | 1.71%     | 1.42%     |
| Average Household Income      |           |           |           |
| 2017 Average Household Income | \$151,844 | \$126,530 | \$129,405 |
| 2022 Average Household Income | \$169,386 | \$141,073 | \$144,098 |
| 2017-2022 Annual Rate         | 2.21%     | 2.20%     | 2.17%     |
| Per Capita Income             |           |           |           |
| 2017 Per Capita Income        | \$55,028  | \$46,871  | \$48,342  |
| 2022 Per Capita Income        | \$61,361  | \$52,152  | \$53,647  |
| 2017-2022 Annual Rate         | 2.20%     | 2.16%     | 2.10%     |
|                               |           |           |           |

### Households by Income

Current median household income is \$99,412 in the area, compared to \$56,124 for all U.S. households. Median household income is projected to be \$106,699 in five years, compared to \$62,316 for all U.S. households

Current average household income is \$129,405 in this area, compared to \$80,675 for all U.S. households. Average household income is projected to be \$144,098 in five years, compared to \$91,585 for all U.S. households

Current per capita income is \$48,342 in the area, compared to the U.S. per capita income of \$30,820. The per capita income is projected to be \$53,647 in five years, compared to \$34,828 for all U.S. households