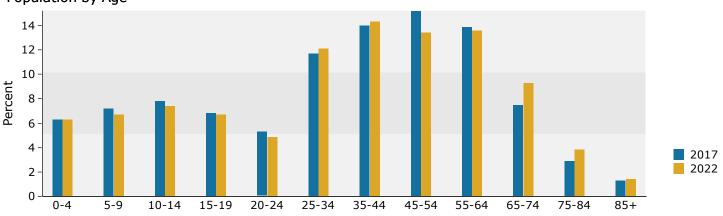

In the identified area, the current year population is 198,282. In 2010, the Census count in the area was 181,463. The rate of change since 2010 was 1.23% annually. The five-year projection for the population in the area is 208,526 representing a change of 1.01% annually from 2017 to 2022. Currently, the population is 49.0% male and 51.0% female.

### Median Age

The median age in this area is 39.8, compared to U.S. median age of 38.2.

| Race and Ethnicity                       |       |       |       |
|------------------------------------------|-------|-------|-------|
| 2017 White Alone                         | 87.6% | 84.2% | 83.3% |
| 2017 Black Alone                         | 2.0%  | 3.9%  | 4.3%  |
| 2017 American Indian/Alaska Native Alone | 0.1%  | 0.4%  | 0.4%  |
| 2017 Asian Alone                         | 7.0%  | 5.9%  | 7.0%  |
| 2017 Pacific Islander Alone              | 0.0%  | 0.0%  | 0.0%  |
| 2017 Other Race                          | 1.1%  | 2.9%  | 2.4%  |
| 2017 Two or More Races                   | 2.1%  | 2.5%  | 2.5%  |
| 2017 Hispanic Origin (Any Race)          | 3.1%  | 6.2%  | 5.3%  |
|                                          |       |       |       |