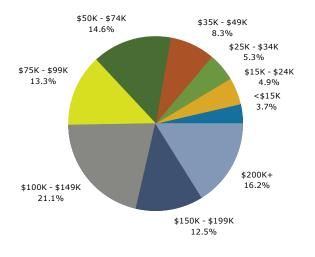

### Households by Income

Current median household income is \$99,412 in the area, compared to \$56,124 for all U.S. households. Median household income is projected to be \$106,699 in five years, compared to \$62,316 for all U.S. households

Current average household income is \$129,405 in this area, compared to \$80,675 for all U.S. households. Average household income is projected to be \$144,098 in five years, compared to \$91,585 for all U.S. households

Current per capita income is \$48,342 in the area, compared to the U.S. per capita income of \$30,820. The per capita income is projected to be \$53,647 in five years, compared to \$34,828 for all U.S. households