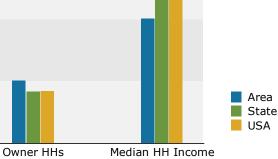

### Households by Income

Current median household income is \$99,412 in the area, compared to \$56,124 for all U.S. households. Median household income is projected to be \$106,699 in five years, compared to \$62,316 for all U.S. households

Currently, 73.9% of the 76,887 housing units in the area are owner occupied; 21.9%, renter occupied; and 4.2% are vacant. Currently, in the U.S., 55.6% of the housing units in the area are owner occupied; 33.1% are renter occupied; and 11.3% are vacant. In 2010, there were 71,280 housing units in the area - 74.5% owner occupied, 20.8% renter occupied, and 4.7% vacant. The annual rate of change in housing units since 2010 is 3.42%. Median home value in the area is \$329,339, compared to a median home value of \$207,344 for the U.S. In five years, median value is projected to change by 1.97% annually to \$363,138.