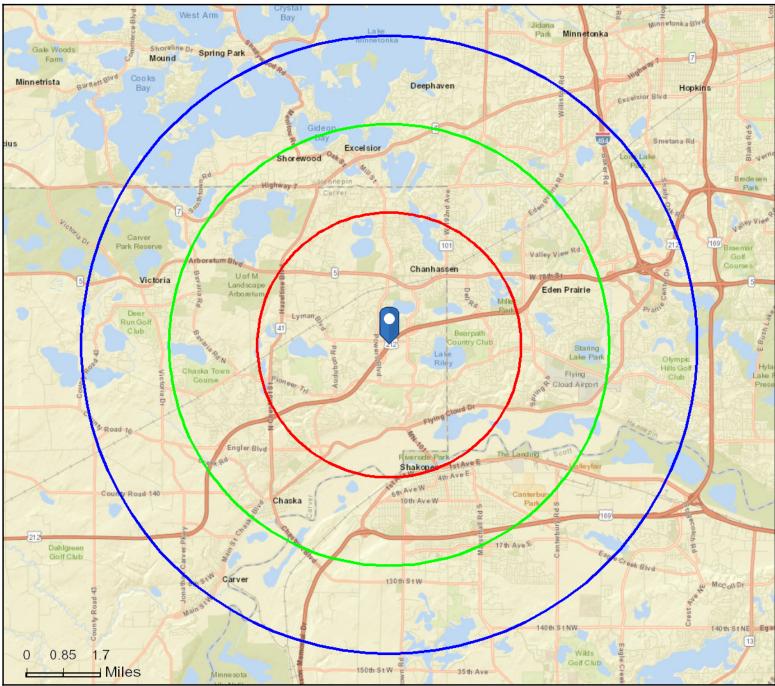

Powers Blvd/W 2 Powers Blvd/W Rings: 3, 5, 7 mile radii

### Executive Summary

Powers Blvd/W 2 Powers Blvd/W Rings: 3, 5, 7 mile radii Prepared by Esri

Latitude: 44.83941 Longitude: -93.54748

| 3 miles | 5 miles                                                                           | 7 miles                                                                                                                                                                                                                                       |
|---------|-----------------------------------------------------------------------------------|-----------------------------------------------------------------------------------------------------------------------------------------------------------------------------------------------------------------------------------------------|
|         |                                                                                   |                                                                                                                                                                                                                                               |
| 27,324  | 100,171                                                                           | 151,447                                                                                                                                                                                                                                       |
| 32,810  | 115,773                                                                           | 181,463                                                                                                                                                                                                                                       |
| 35,921  | 126,600                                                                           | 198,282                                                                                                                                                                                                                                       |
| 37,377  | 132,625                                                                           | 208,526                                                                                                                                                                                                                                       |
| 1.85%   | 1.46%                                                                             | 1.82%                                                                                                                                                                                                                                         |
| 1.26%   | 1.24%                                                                             | 1.23%                                                                                                                                                                                                                                         |
| 0.80%   | 0.93%                                                                             | 1.01%                                                                                                                                                                                                                                         |
| 49.2%   | 49.0%                                                                             | 49.0%                                                                                                                                                                                                                                         |
| 50.8%   | 51.0%                                                                             | 51.0%                                                                                                                                                                                                                                         |
| 39.8    | 38.0                                                                              | 38.5                                                                                                                                                                                                                                          |
|         | 27,324<br>32,810<br>35,921<br>37,377<br>1.85%<br>1.26%<br>0.80%<br>49.2%<br>50.8% | 27,324       100,171         32,810       115,773         35,921       126,600         37,377       132,625         1.85%       1.46%         1.26%       1.24%         0.80%       0.93%         49.2%       49.0%         50.8%       51.0% |