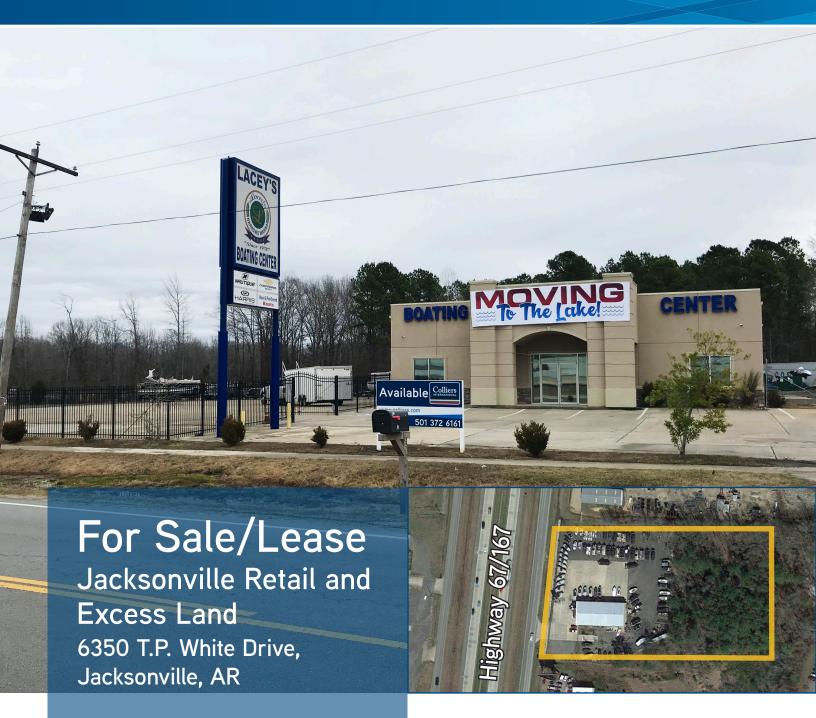

### KEY FEATURES/HIGHLIGHTS

- > Site size: approximately 4.83 acres
- > Large fenced yard
- > Building size: 7,200 SF fully heated and cooled
- > Sale price: \$795,000
- > Lease rate: \$6,500/month + utilities
- > Traffic count: approximately 54,000 vehicles per day along Highway 67/167
- > Excellent visibility from 67/167
- > Two (2) on-grade roll-up doors

# FOR SALE/LEASE