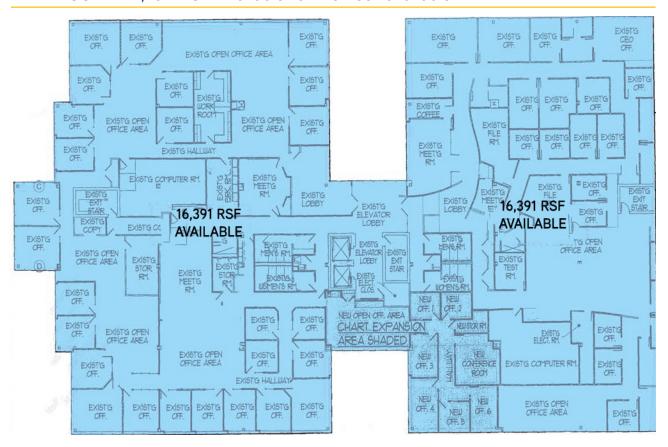

### 3RD FLOOR - 32,782 RSF Available (entire floor available)

### **AVAILABILITY**

| Suite                            | Available Space (SF) | Rate<br>(per SF) |
|----------------------------------|----------------------|------------------|
| 300                              | 16,391 SF            | \$17.00          |
| 301                              | 16,391 SF            | \$17.00          |
| Entire floor available 32,782 SF |                      |                  |