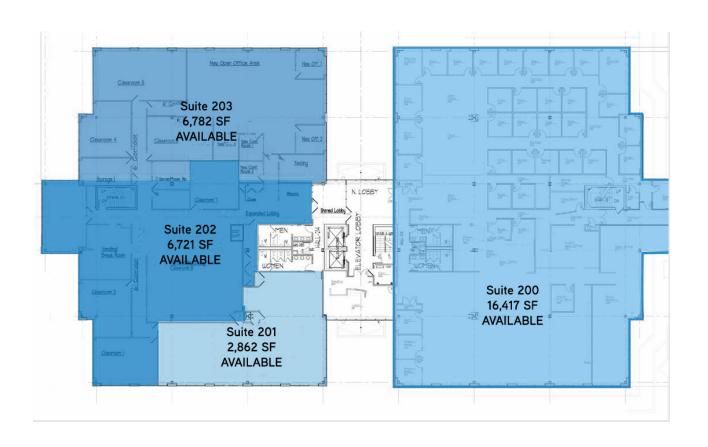

# FOR LEASE | INFINITY CORPORATE CENTER

10500 Antenucci Boulevard, Garfield Heights, OH

2ND FLOOR - 32,782 RSF Available (entire floor available)

### **AVAILABILITY**

| Suite                            | Available Space (SF) | Rate<br>(per SF) |
|----------------------------------|----------------------|------------------|
| 200                              | 16,417 SF            | \$17.00          |
| 201                              | 2,862 SF             | \$17.00          |
| 202                              | 6,721 SF             | \$17.00          |
| 203                              | 6,782 SF             | \$17.00          |
| Entire floor available 32,782 SF |                      |                  |