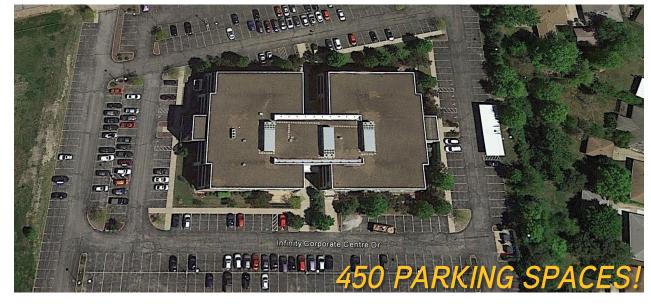

### **BUILDING AMENITIES**

- > Class A office building
- > Exterior signage available with freeway visibility
- > Available 2,862-63,974 RSF (two full floors)
- > 50 seat multi-media conference center available to tenants
- Surface parking 450 spaces (4.7/1,000 SF)\*additional parking could be made available
- > Premier highway access (I-480 and I-77) without the Rockside Road traffic congestion
- > 10 minutes to Cleveland's CBD
- > 15 minutes to Cleveland Hopkins Int'l Airport