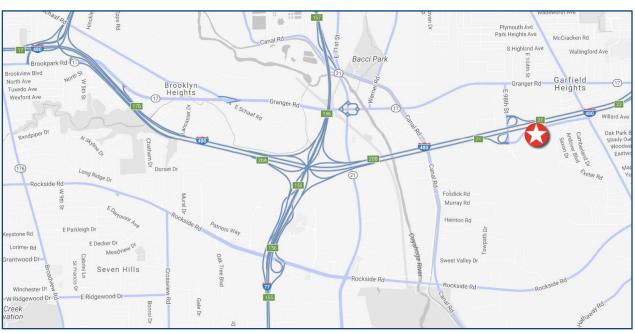

### **LOCATION**

The Infinity Corporate Center is a Class A office space located at the corner of I-480 and Transportation Boulevard. The Center sits approximately 10 minutes from Cleveland's CBD, 15 minutes from Cleveland Hopkins International airport-serviced by RTA, and within walking distance of the Shoppes at Vista Way and City View Center. The facility offers a number of outstanding amenities to it's tenants, including a 50-seat multi-media conference center, free of charge.