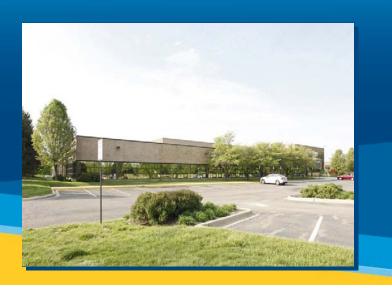

## **Technology Data Center**

For Sale / Lease

Fairlane Office Park West

5225 Auto Club Drive Dearborn, MI 48126

| Sale Price:          | \$12,750                          | ,000   |         |
|----------------------|-----------------------------------|--------|---------|
| Lease Rate : \$      | 9.95 -                            | \$9.95 | NNN     |
| Gross Sq Ft:         |                                   |        | 71,866  |
| Vacant Sq Ft:        |                                   |        | 17,983  |
| Min Available Sq Ft: |                                   |        | 7,774   |
| Max Contiguou        | is Sq Ft                          | :      | 10,209  |
| % Occupied:          |                                   |        | 74      |
| Date Built/Reh       | ab:                               | 1982   | / 1994  |
| T I Allowance:       |                                   |        |         |
| Pass Thrus:          |                                   |        |         |
| Property Taxes/Year  |                                   |        | 236,730 |
| Parking:             | 282 Free (Ratio of 6.95/1,000 SF) |        |         |

## (248) 540-1000

2 Corporate Drive Suite 300 Southfield, MI 48076 248 540 1000 400 E. Washington St. Ann Arbor, MI 48104 734 994 3100 County: Wayne Ford Road Close to Southfield Fwy Crossroads: 17,983 Available Square Feet of Office Space. Security System In Place. Two Suites Available Immediately: 10,209 Square Feet Available on the First Floor and 7,774 Square Feet Available on the Second Floor. Signage Available. Aggressively Priced for Lease with Large Tenant Improvement Allowance. Additional .5 Acres with Building. 36,000 Square Feet Can Be Added to Building. Site Status: Existing 6.5 Acres: General Business Zoning: Sub-Type: Floors: Basement: В Class: Traffic Count: Ford Road 66,000 85,000 Southfield Fwy **Demographics:** 5 Miles Population: 362,374 DT Population: 123.728