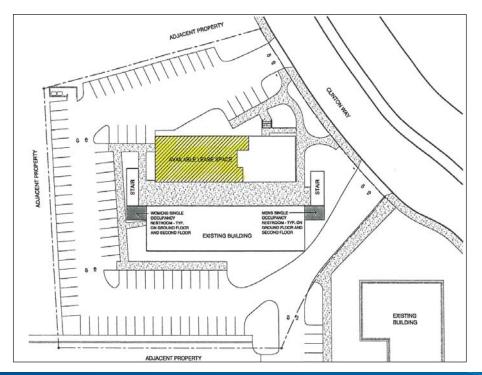

Across the Street
- Restaurants, Banks & Hotel Services Nearby
- Downtown Fresno & City of Clovis Easily Accessible
- Easy access to Freeways 168 & 180

#### FOR LEASE > OFFICE SPACE

# Fresno Airport Center

5118 E. CLINTON WAY, SUITE 103, FRESNO, CA 93727



### 5118 E. Clinton Way, Suite 103 > Office Space

> Available Space: Approximately 1,465 rsf of "1st Class" office space on 1st floor.

> Lease Rate: \$1.55 PSF, Full Service,

> Commments: Easy access to both Freeways 168 and 180. Several amenities such as retail

services, restaurants and Fresno Yosemite International Airport.







#### FOR LEASE > OFFICE SPACE

## Fresno Airport Center

5118 E. CLINTON WAY, SUITE 103, FRESNO, CA 93727



Office Space First Floor Plan

5118 E. Clinton Way, #103, Fresno, Ca 93727

### SITE PLAN



### Contact Us

AGENT: BOBBY FENA, SIOR 559 221 1271 | EXT. 106 FRESNO. CA bobby.fena@colliers.com

BRE #00590204

**COLLIERS INTERNATIONAL** 7485 N. Palm Avenue, #110 Fresno, CA 93711

www.colliers.com

This document has been prepared by Colliers International for advertising and general information only. Colliers International makes no guarantees, representations or warranties of any kind, expressed or implied, regarding the information including, but not limited to, warranties of content, accuracy and reliability. Any interested party should undertake their own inquiries as to the accuracy of the information. Colliers International excludes unequivocally all inferred or implied terms, conditions and warranties arising out of this document and excludes all liability for loss and damage