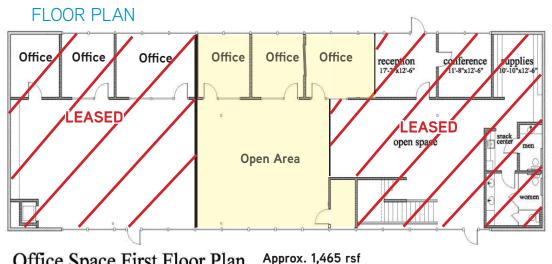

### 5118 E. Clinton Way, Suite 103 > Office Space

> Available Space: Approximately 1,465 rsf of "1st Class" office space on 1st floor.

> Lease Rate: \$1.55 PSF, Full Service,

> Commments: Easy access to both Freeways 168 and 180. Several amenities such as retail

services, restaurants and Fresno Yosemite International Airport.

## Fresno Airport Center

5118 E. CLINTON WAY, SUITE 103, FRESNO, CA 93727

Office Space First Floor Plan

5118 E. Clinton Way, #103, Fresno, Ca 93727