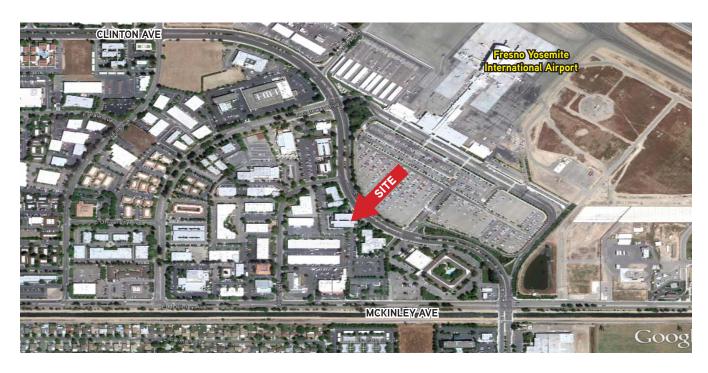

FOR LEASE > OFFICE SPACE

# Fresno Airport Center

Colliers

5118 E. CLINTON WAY, SUITE 103, FRESNO, CA 93727



- First Class Office Space, Partly Furnished
- Fresno Yosemite International Airport Across the Street
- Restaurants, Banks & Hotel Services Nearby
- Downtown Fresno & City of Clovis Easily Accessible
- Easy access to Freeways 168 & 180

#### FOR LEASE > OFFICE SPACE

# Fresno Airport Center

5118 E. CLINTON WAY, SUITE 103, FRESNO, CA 93727



### 5118 E. Clinton Way, Suite 103 > Office Space

> Available Space: Approximately 1,465 rsf of "1st Class" office space on 1st floor.

> Lease Rate: \$1.55 PSF, Full Service,

> Commments: Easy access to both Freeways 168 and 180. Several amenities such as retail

services, restaurants and Fresno Yosemite International Airport.







#### FOR LEASE > OFFICE SPACE

## Fresno Airport Center

5118 E. CLINTON WAY, SUITE 103, FRESNO, CA 93727



Office Space First Floor Plan

5118 E. Clinton Way, #103, Fresno, Ca 93727

### SITE PLAN



### Contact Us

AGENT: BOBBY FENA, SIOR 559 221 1271 | EXT. 106 FRESNO. CA bobby.fena@colliers.com

BRE #00590204

**COLLIERS INTERNATIONAL** 7485 N. Palm Avenue, #110 Fresno, CA 93711

www.colliers.com

This document has been prepared by Colliers Internati