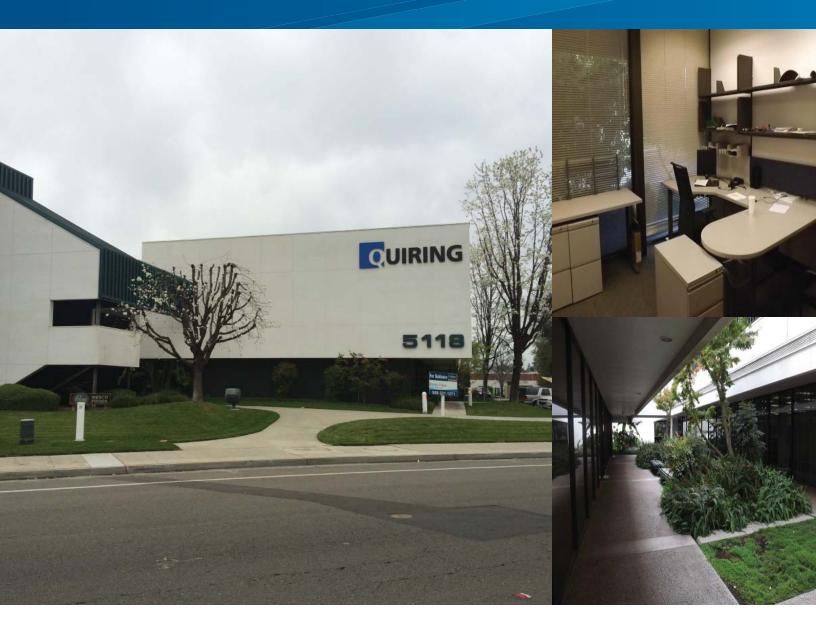

# Fresno Airport Center

Colliers

5118 E. CLINTON WAY, SUITE 103, FRESNO, CA 93727

- First Class Office Space, Partly Furnished
- Fresno Yosemite International Airport Across the Street
- Restaurants, Banks & Hotel Services Nearby
- Downtown Fresno & City of Clovis Easily Accessible
- Easy access to Freeways 168 & 180

# Fresno Airport Center

5118 E. CLINTON WAY, SUITE 103, FRESNO, CA 93727

### 5118 E. Clinton Way, Suite 103 > Office Space

> Available Space: Approximately 1,465 rsf of "1st Class" office space on 1st floor.

> Lease Rate: \$1.55 PSF, Full Service,

> Commments: Easy access to both Freeways 168 and 180. Several amenities such as retail

services, restaurants and Fresno Yosemite International Airport.