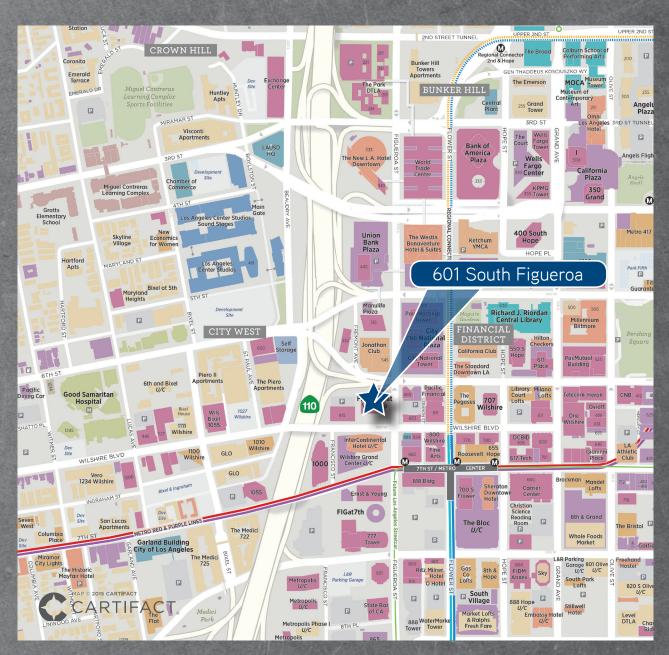

## **LOCATION HIGHLIGHTS**

- > Bright space boasting North city and mountain views
- > Metro access across the street with easy Ingress/Egress to 110 freeway

# **601 SOUTH FIGUEROA**

Los Angeles, CA