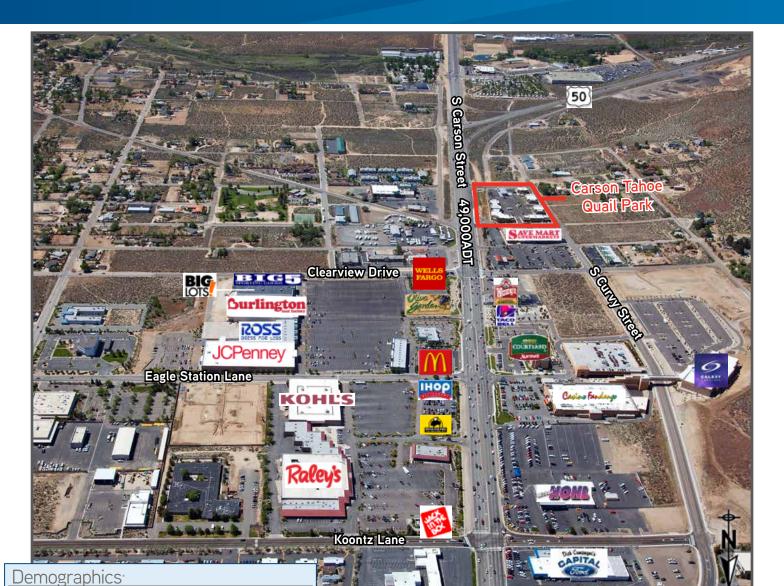

### **Property Highlights**

- > Newly constructed retail/commercial park under new ownership
- > Conveniently located on South Carson Street/U.S. Highway 395, the main north/south thoroughfare in Carson City
- > Traffic Generators in the immediate vicinity include Casino Fandango, Galaxy Theaters, JC Penney, Burlington Coat Factory, Ross, Marriott Courtyard, Big Lots, Big 5, Raley's, Save-Mart, Kohl's, Olive Garden and Buffalo Wild Wings
- > Exposure to over 49,000 cars per day
- > Join JM Furniture, Anytime Fitness, Liberty Dialysis, Chevron and Guild Mortgage
- > Spaces available from 1,082 to 5,634 SF
- > Tenant improvements and competitive rents offered

# CARSON TAHOE QUAIL PARK