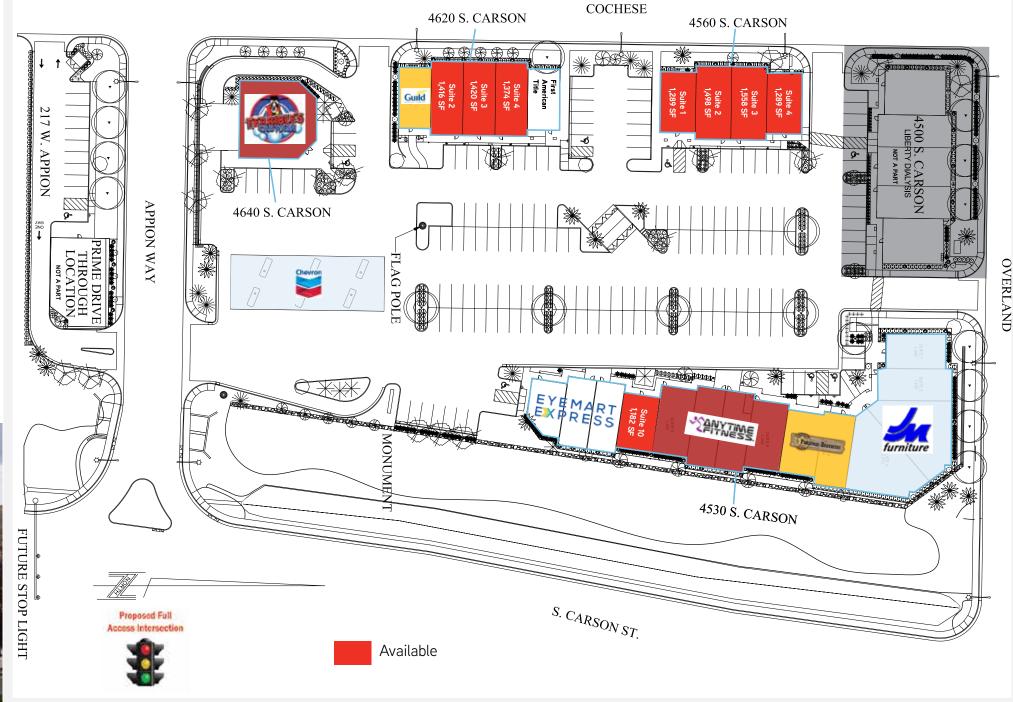

### LEGEND

| SON STREET |
|------------|
| 1,289 sf   |
| 1,498 sf   |
| 1,558 sf   |
| 1,289 sf   |
|            |

Can be combined for total of 5,634 sf.

| 4530 S CARSON | STREET   |
|---------------|----------|
| Suite 10      | 1,182 sf |

| 4620 S CARSC | N STREET |
|--------------|----------|
| Suite 2      | 1,416 sf |
| Suite 3      | 1,420 sf |
| Suite 4      | 1,374 sf |

Can be combined for total of 4,210 sf.

#### SITE PLAN