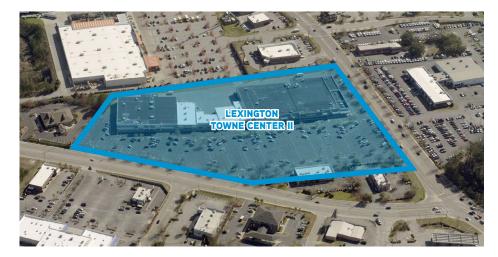

# Key Features/Highlights

- > In the heart of Lexington, one of the fastest growing submarkets in the Columbia MSA at the premiere intersection of North Lake Drive and Sunset Boulevard.
- > Lexington Towne Center II tenants include Books A Million, Hibbett Sports, Food Lion, Stein Mart, Moe's Southwest Grill, Little Caesars Pizza and Jimmy John's.
- > Please contact Brokers for lease rate.

# FOR LEASE > Retail Space

| Civic Address:   | 934 North Lake Drive, Lexington, SC                                                                                                                                         |  |  |
|------------------|-----------------------------------------------------------------------------------------------------------------------------------------------------------------------------|--|--|
| Location:        | Two spaces are available in Lexington, South Carolina's Lexington Towne Center II. The spaces are adjoined for a maximum contiguous availability of 11,100 SF retail space. |  |  |
| Parking:         | On-Site                                                                                                                                                                     |  |  |
| Opportunity:     | Excellent opportunity for Junior Anchor retail tenant.                                                                                                                      |  |  |
| Available Space: | ±11,100 SF                                                                                                                                                                  |  |  |