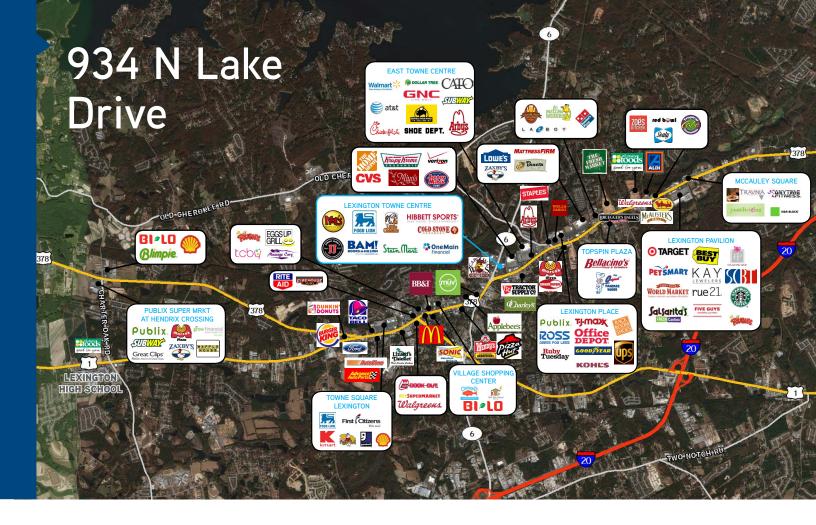

# Key Features/Highlights

- > In the heart of Lexington, one of the fastest growing submarkets in the Columbia MSA at the premiere intersection of North Lake Drive and Sunset Boulevard.
- > Lexington Towne Center II tenants include Books A Million, Hibbett Sports, Food Lion, Stein Mart, Moe's Southwest Grill, Little Caesars Pizza and Jimmy John's.
- > Please contact Brokers for lease rate.