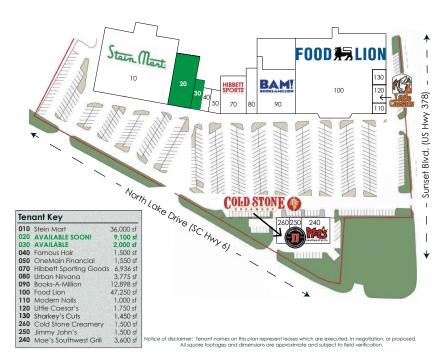

## Site Plan

# FOR LEASE > Retail Space

| Civic Address:   | 934 North Lake Drive, Lexington, SC                                                                                                                                         |  |  |
|------------------|-----------------------------------------------------------------------------------------------------------------------------------------------------------------------------|--|--|
| Location:        | Two spaces are available in Lexington, South Carolina's Lexington Towne Center II. The spaces are adjoined for a maximum contiguous availability of 11,100 SF retail space. |  |  |
| Parking:         | On-Site                                                                                                                                                                     |  |  |
| Opportunity:     | Excellent opportunity for Junior Anchor retail tenant.                                                                                                                      |  |  |
| Available Space: | ±11,100 SF                                                                                                                                                                  |  |  |