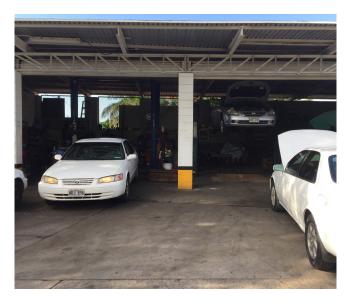

Home to Saiki Motors for decades, the facility provides excellent visibility on Waipahu Street with great ingress/egress and has already established a list of regular clientele. Also included are multiple service bays which allows a use to take in more work volume, an office/reception area, private restrooms and ample parking. The property has additional yard space available for lease located to the back of the property for additional customer parking or vehicle/ equipment storage.