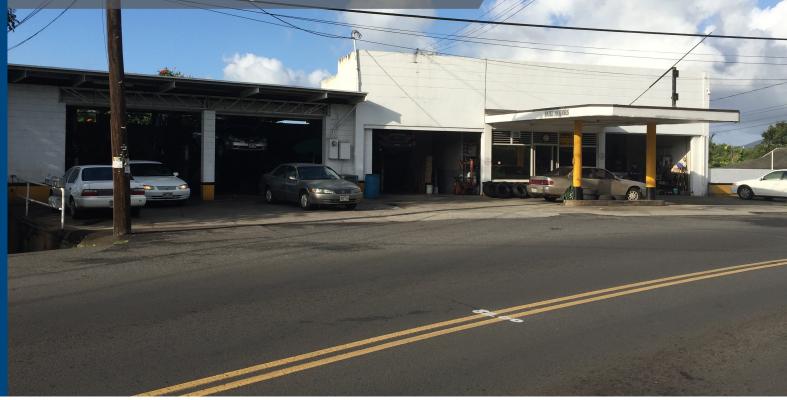

### **Property Description**

In a market where vacancy is extremely tight, we're presenting an opportunity for an automotive operator to lease a 5,606 square feet service station in the Waipahu Submarket.

Home to Saiki Motors for decades, the facility provides excellent visibility on Waipahu Street with great ingress/egress and has already established a list of regular clientele. Also included are multiple service bays which allows a use to take in more work volume, an office/reception area, private restrooms and ample parking. The property has additional yard space available for lease located to the back of the property for additional customer parking or vehicle/ equipment storage.

#### Location Description

Located on Waipahu Street, one of the main thoroughfares in the heart of Waipahu, the property is a frontage location with excellent visibility. The site is within the Waipahu Neighborhood TOD (transit oriented development) plan.