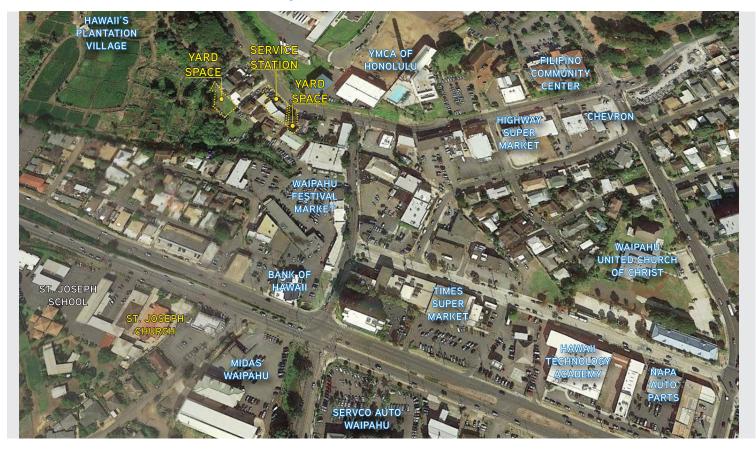

#### Location Description

Located on Waipahu Street, one of the main thoroughfares in the heart of Waipahu, the property is a frontage location with excellent visibility. The site is within the Waipahu Neighborhood TOD (transit oriented development) plan.