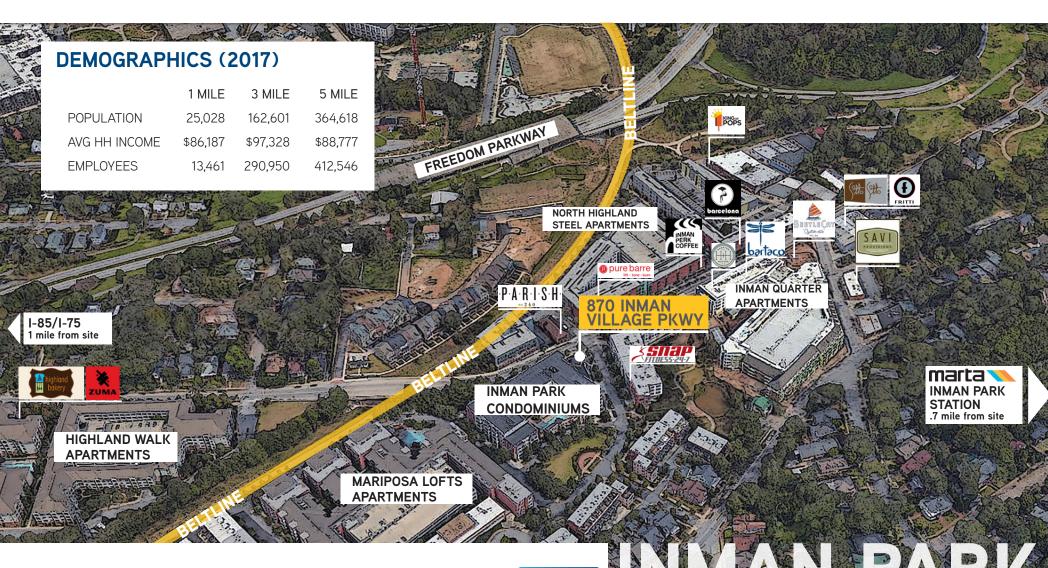

# 870 INMAN VILLAGE

Retail/Office space in vibrant and walkable Inman Park!

870 INMAN VILLAGE PKWY | ATLANTA, GA 30307

Nestled in Inman Park Village with approximately 3,500 neighboring residential units & directly below 108 condominium units

Surrounded by restaurants and retail

Less than 100 yards from The Beltline

Abundant private and public parking

# **PARKING**

- 5 dedicated street spaces on Inman Village Pkwy
- Reserved deck spaces for employees
- 59 dedicated street spaces (after 5pm)
- Public Street Parking on North Highland
- Public parking in Inman Quarter Deck

# 870 INMAN VILLAGE

870 INMAN VILLAGE PKWY | ATLANTA, GA 30307

FOR LEASING INFORMATION CONTACT

WHITNEY SPANGLER

+1 404 574 1046

whitney.spangler@colliers.com

INMAN PARK NEIGHBORHOOD