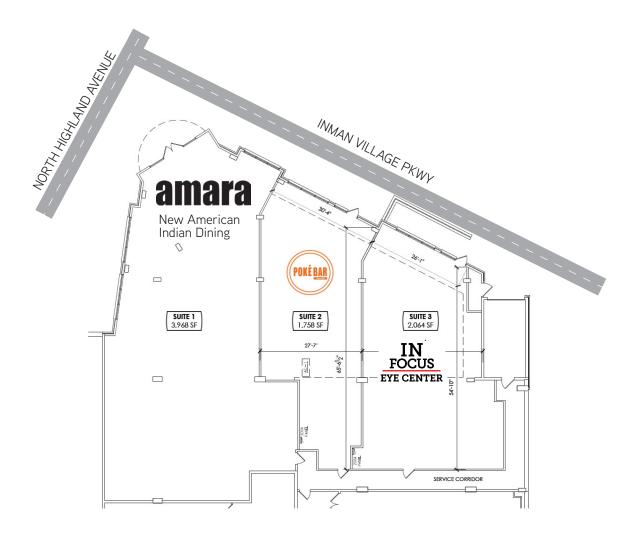

## **BUILDING**

8,255 SF Street Level Retail/Office

### **CO-TENANTS**

Amara - America/Indian restaurant (Suite 1)
Poke Bar (Suite 2)
In Focus Eye Center (Suite 3)