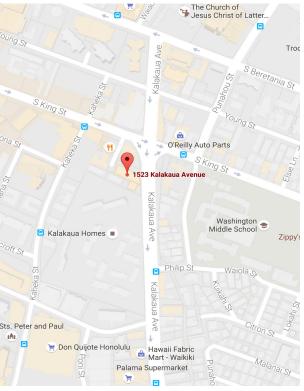

## Property Description

1523 Kalakaua Building is located on the Kalakaua/King Corridor in McCully. Spaces are great for small office or ground floor retail. This location is near Waikiki and close to the Kalakaua bus line. Choose from a variety of spaces, both ground floor and 2nd floor.