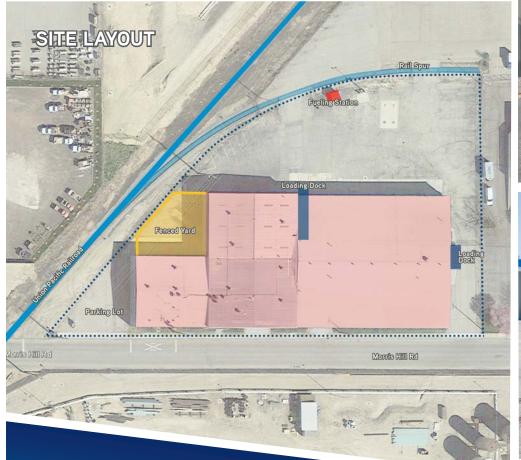

#### **HIGHLIGHTS**

- » Central Boise location with excellent access to connector and downtown
- » Fueling stations for unleaded and diesel
- » Drive-thru capability
- » Large cooler space that maintains 35°F
- » Rail access—can be activated for use
- » Secured fenced yard
- » Fully insulated