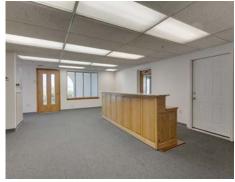

### PROPERTY INFORMATION

**Property Type:** Industrial - Zoned M-1D

**Building Size:** 50,015 sf » 42,750 sf warehouse

» 7,265 sF office

Land Size: 2.5 Acres

Construction: Metal
Ceiling Height: 22'-24'

**Doors:** 3 – Dock High, 6 – Grade level drive-in

#### **HIGHLIGHTS**

- » Central Boise location with excellent access to connector and downtown
- » Fueling stations for unleaded and diesel
- » Drive-thru capability
- » Large cooler space that maintains 35°F
- » Rail access—can be activated for use
- » Secured fenced yard
- » Fully insulated