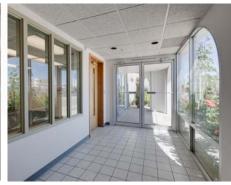

### PROPERTY INFORMATION

**Property Type:** Industrial - Zoned M-1D

**Building Size:** 50,015 sf » 42,750 sf warehouse

» 7,265 sF office

Land Size: 2.5 Acres

Construction: Metal
Ceiling Height: 22'-24'

**Doors:** 3 – Dock High, 6 – Grade level drive-in

#### **HIGHLIGHTS**

- » Central Boise location with excellent access to connector and downtown
- » Fueling stations for unleaded and diesel
- » Drive-thru capability
- » Large cooler space that maintains 35°F
- » Rail access—can be activated for use
- » Secured fenced yard
- » Fully insulated