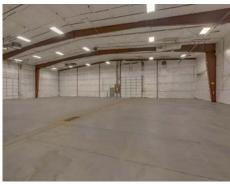

### PROPERTY INFORMATION

**Property Type:** Industrial - Zoned M-1D

**Building Size:** 50,015 sf » 42,750 sf warehouse

» 7,265 sF office

Land Size: 2.5 Acres

Construction: Metal
Ceiling Height: 22'-24'

**Doors:** 3 – Dock High, 6 – Grade level drive-in

Power: 3 phase
Heat/Cooling: Both

Fire Suppression: Sprinklers

Price PSF \$51.00

**Asking Price:** \$2,550,000