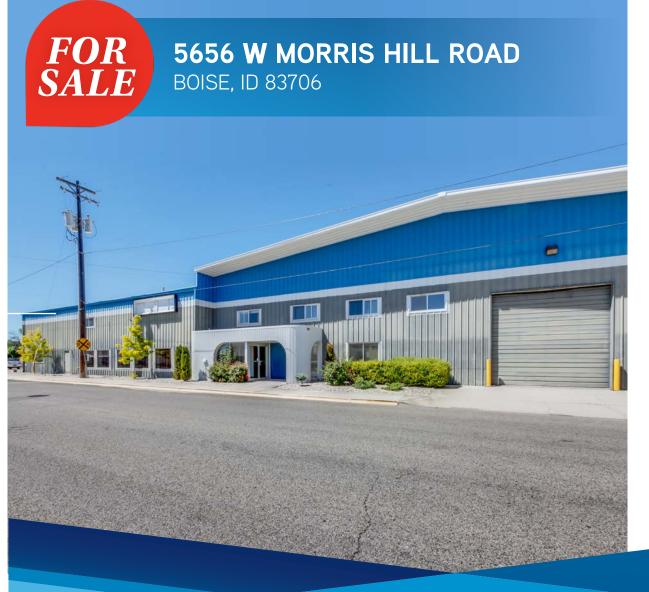

### PROPERTY INFORMATION

**Property Type:** Industrial - Zoned M-1D

**Building Size:** 50,015 sf » 42,750 sf warehouse

» 7,265 sF office

Land Size: 2.5 Acres

Construction: Metal
Ceiling Height: 22'-24'

**Doors:** 3 – Dock High, 6 – Grade level drive-in

Power: 3 phase
Heat/Cooling: Both

Fire Suppression: Sprinklers

Price PSF \$51.00

**Asking Price:** \$2,550,000

#### **HIGHLIGHTS**

- » Central Boise location with excellent access to connector and downtown
- » Fueling stations for unleaded and diesel
- » Drive-thru capability
- » Large cooler space that maintains 35°F
- » Rail access—can be activated for use
- » Secured fenced yard
- » Fully insulated



STEVE FOSTER
208 472 2834
steve.foster@colliers.com

MICHAEL MCNEIGHT 208 472 2865 michael.mcneight@colliers.com

Colliers In