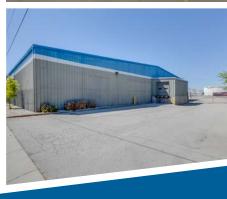

### PROPERTY INFORMATION

**Property Type:** Industrial - Zoned M-1D

**Building Size:** 50,015 sf » 42,750 sf warehouse

» 7,265 sF office

Land Size: 2.5 Acres

Construction: Metal
Ceiling Height: 22'-24'

**Doors:** 3 – Dock High, 6 – Grade level drive-in

## 5656 W MORRIS HILL ROAD

BOISE, ID 83706