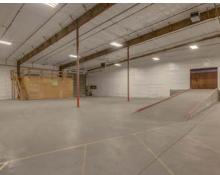

### PROPERTY INFORMATION

**Property Type:** Industrial - Zoned M-1D

**Building Size:** 50,015 sf » 42,750 sf warehouse

» 7,265 sF office

Land Size: 2.5 Acres

Construction: Metal
Ceiling Height: 22'-24'

**Doors:** 3 – Dock High, 6 – Grade level drive-in

#### **HIGHLIGHTS**

- » Central Boise location with excellent access to connector and downtown
- » Fueling stations for unleaded and diesel
- » Drive-thru capability
- » Large cooler space that maintains 35°F
- » Rail access—can be activated for use
- » Secured fenced yard
- » Fully insulated