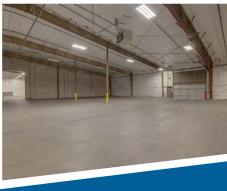

### PROPERTY INFORMATION

**Property Type:** Industrial - Zoned M-1D

**Building Size:** 50,015 sf » 42,750 sf warehouse

» 7,265 sF office

Land Size: 2.5 Acres

Construction: Metal
Ceiling Height: 22'-24'

**Doors:** 3 – Dock High, 6 – Grade level drive-in

Power: 3 phase
Heat/Cooling: Both

Fire Suppression: Sprinklers

Price PSF \$51.00

**Asking Price:** \$2,550,000