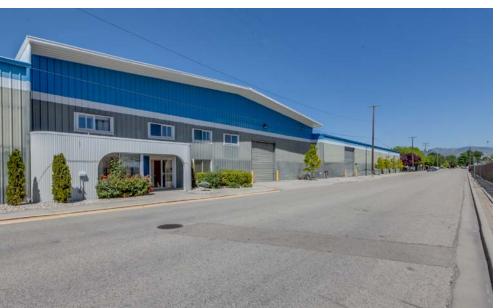

### PROPERTY INFORMATION

**Property Type:** Industrial - Zoned M-1D

**Building Size:** 50,015 sf » 42,750 sf warehouse

» 7,265 sF office

Land Size: 2.5 Acres

Construction: Metal
Ceiling Height: 22'-24'

**Doors:** 3 – Dock High, 6 – Grade level drive-in

## 5656 W MORRIS HILL ROAD

BOISE, ID 83706