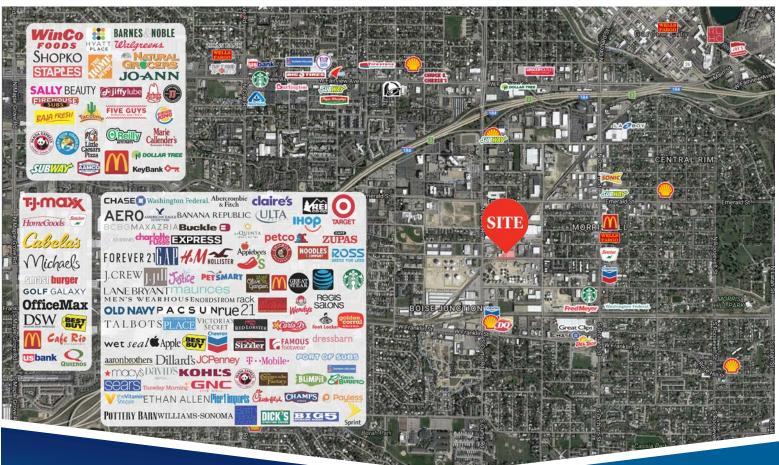

#### **HIGHLIGHTS**

- » Central Boise location with excellent access to connector and downtown
- » Fueling stations for unleaded and diesel
- » Drive-thru capability
- » Large cooler space that maintains 35°F
- » Rail access—can be activated for use
- » Secured fenced yard
- » Fully insulated

## 5656 W MORRIS HILL ROAD

BOISE, ID 83706