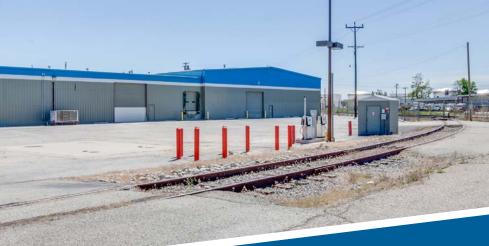

#### **HIGHLIGHTS**

- » Central Boise location with excellent access to connector and downtown
- » Fueling stations for unleaded and diesel
- » Drive-thru capability
- » Large cooler space that maintains 35°F
- » Rail access—can be activated for use
- » Secured fenced yard
- » Fully insulated