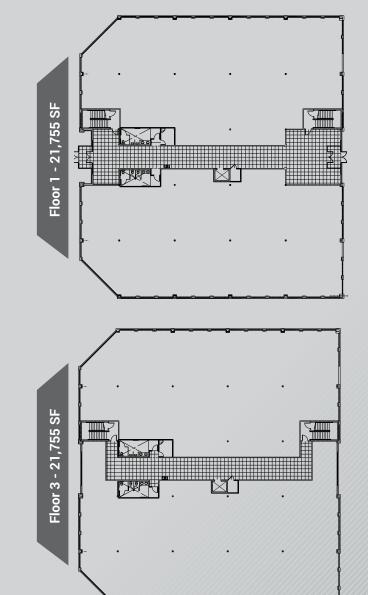

## ICONIC CENTRAL LOCATION

- Now pre-leasing!
- 86,465 sq. ft. building
- Parking partial structured/covered
- Lease rate: \$26.50/sq. ft. full service
- Easy access to ample amenities

Offering high profile visibility and immediate access off 106th South, Jordan Station features a powerful office location in Utah. Located just 5 minutes walk from the FrontRunner commuter rail platform, this location will be unmatched relative to employee retention and recruitment.