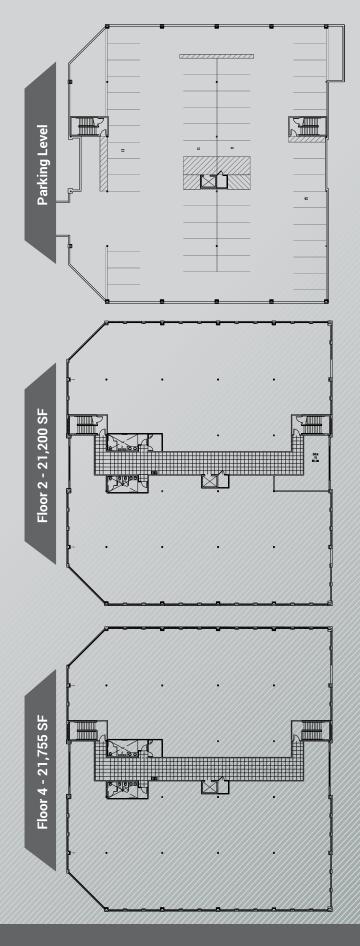

## ICONIC CENTRAL LOCATION

- Now pre-leasing!
- 86,465 sq. ft. building
- Parking partial structured/covered
- Lease rate: \$26.50/sq. ft. full service
- Easy access to ample amenities

Offering high profile visibility and immediate access off 106th South, Jordan Station features a powerful office location in Utah. Located just 5 minutes walk from the FrontRunner commuter rail platform, this location will be unmatched relative to employee retention and recruitment.