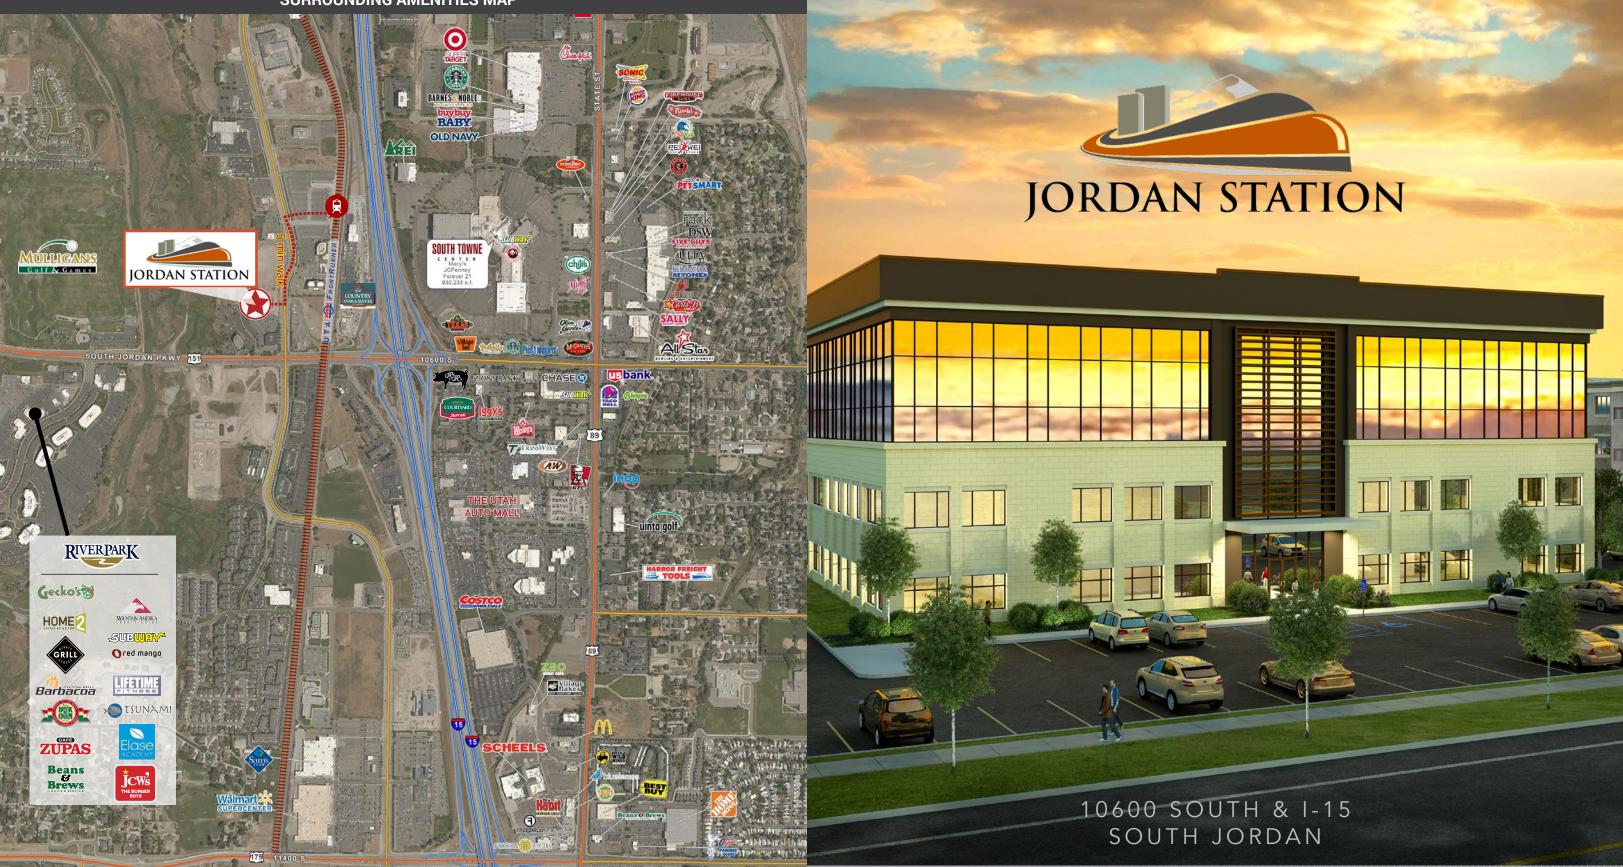

SURROUNDING AMENITIES MAP

Jordan Wall +1 801 453 6833 jordan.wall@colliers.com

Josh Smith +1 801 453 6823 josh.smith@colliers.com Brandon Fugal +1 801 947 8300 brandon.fugal@colliers.com

regarding the information including, but not limited to, warranties of content, accuracy and reliability. Any interested party should undertake their own inquiries as to the accuracy of the information. Colliers International excludes unequivocally all inferred or implied terms, conditions and warranties arising out of this document and excludes all liability for loss and damages arising there from. This publication is the copyrighted property of Colliers International and/or its licensor(s). ©2018. All rights reserved.

## ICONIC CENTRAL LOCATION

- Now pre-leasing!
- 86,465 sq. ft. building
- Parking partial structured/covered
- Lease rate: \$26.50/sq. ft. full service
- Easy access to ample amenities

Offering high profile visibility and immediate access off 106th South, Jordan Station features a powerful office location in Utah. Located just 5 minutes walk from the FrontRunner commuter rail platform, this location will be unmatched relative to employee retention and recruitment.

Local Aerial / Rendering