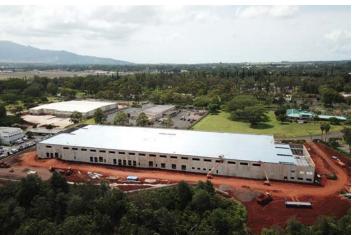

Opportunity to lease two contiguous 20,000 square foot warehouse bays in a brand new high cube concrete tilt up warehouse. The premises, which is under construction, has multiple loading docks, excellent ingress and egress, easy access to H2, and ample parking. Located in Mililani Tech Park, the premises is conveniently close to the employment rich area of Central Oahu, which is generally 5-10 degrees cooler than Kapolei.