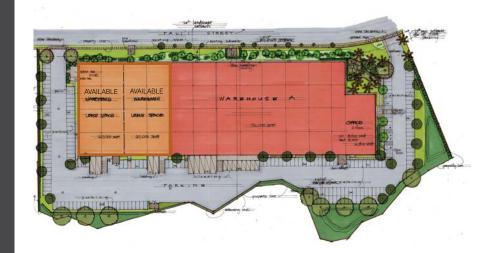

Area Mililani Tech Park

Total Building Size 40,000 SF

Sizes Available 2 Spaces 20,000 SF

(can be combined)

TMK No. 1-9-5-46-25 & 26

Zoning IMX-1

Rent \$1.40 PSF/Mo CAM \$0.30 PSF/Mo

(estimated 2019)

Term Negotiable

Features and Benefits

- Very high cube, brand new building
- Multiple loading docks
- Concrete tilt up construction