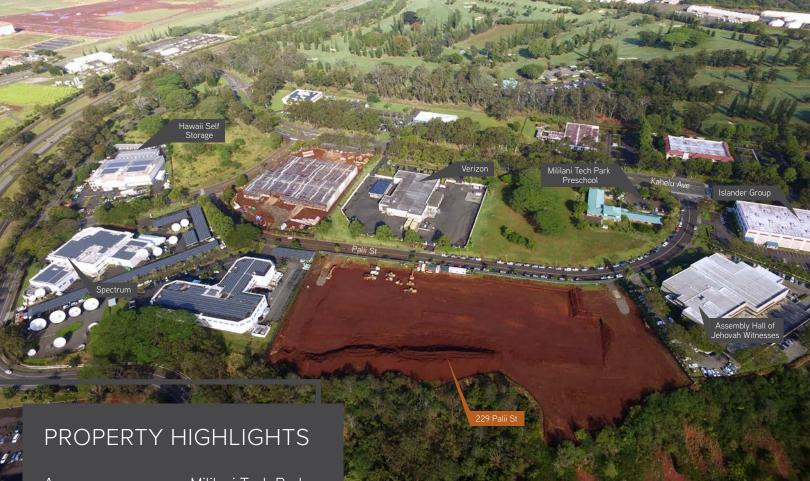

Opportunity to lease two contiguous 20,000 square foot warehouse bays in a brand new high cube concrete tilt up warehouse. The premises, which is under construction, has multiple loading docks, excellent ingress and egress, easy access to H2, and ample parking. Located in Mililani Tech Park, the premises is conveniently close to the employment rich area of Central Oahu, which is generally 5-10 degrees cooler than Kapolei.

Area Mililani Tech Park

Total Building Size 40,000 SF

Sizes Available 2 Spaces 20,000 SF

(can be combined)

TMK No. 1-9-5-46-25 & 26

Zoning IMX-1

Rent \$1.40 PSF/Mo CAM \$0.30 PSF/Mo

(estimated 2019)