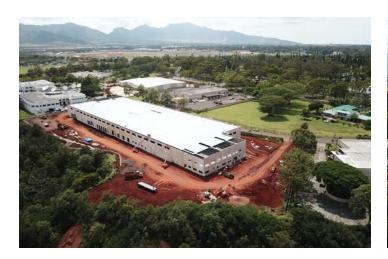

Opportunity to lease two contiguous 20,000 square foot warehouse bays in a brand new high cube concrete tilt up warehouse. The premises, which is under construction, has multiple loading docks, excellent ingress and egress, easy access to H2, and ample parking. Located in Mililani Tech Park, the premises is conveniently close to the employment rich area of Central Oahu, which is generally 5-10 degrees cooler than Kapolei.