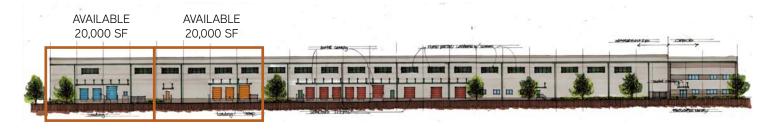

Area Mililani Tech Park

Total Building Size 40,000 SF

Sizes Available 2 Spaces 20,000 SF

(can be combined)

TMK No. 1-9-5-46-25 & 26

Zoning IMX-1

Rent \$1.40 PSF/Mo CAM \$0.30 PSF/Mo

(estimated 2019)

Term Negotiable

Features and Benefits

- Very high cube, brand new building
- Multiple loading docks
- Concrete tilt up construction