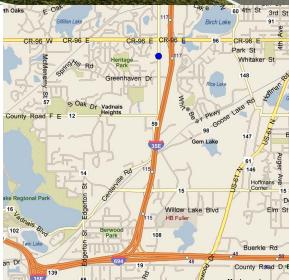

## White Bear Business Park II

4400 CENTERVILLE ROAD, WHITE BEAR LAKE, MINNESOTA

### **Building Amenities**

- > 30,000 SF multi-tenant, office/warehouse/showroom building
- > Freeway visibility
- > Tilt-up construction
- > 18' clear height
- > Drive-in and dock loading
- > Sprinklered
- > Convenient access to I-35E via Highway 96 and Centerville Road
- > Power: Each bay has 200 amp, 120/208 volt, 3-phase panel The building also has six 200 amp, 480 volt, 3-phase panels available (bays 160 and 170 are currently using two of these six panels)