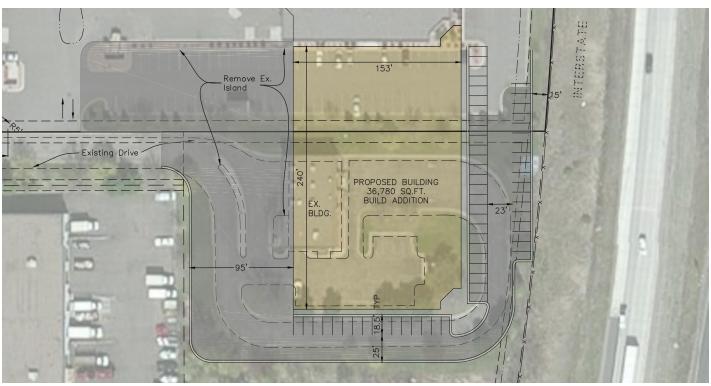

### **Building Amenities**

- > 30,000 SF multi-tenant, office/warehouse/showroom building
- > Freeway visibility
- > Tilt-up construction
- > 18' clear height
- > Drive-in and dock loading
- > Sprinklered
- > Convenient access to I-35E via Highway 96 and Centerville Road
- > Power: Each bay has 200 amp, 120/208 volt, 3-phase panel The building also has six 200 amp, 480 volt, 3-phase panels available (bays 160 and 170 are currently using two of these six panels)

#### **BUILDING SIZE:**

30,000 square feet

#### **CURRENTLY AVAILABLE:**

- 30,000 total square feet
- Divisible to 5,000 square foot bays
- Build to suit
- Dock and drive-in loading