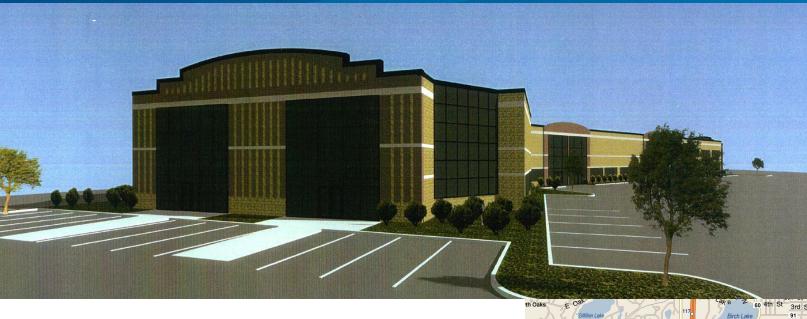

## White Bear Business Park II

4400 CENTERVILLE ROAD, WHITE BEAR LAKE, MINNESOTA

### **Building Amenities**

- > 30,000 SF multi-tenant, office/warehouse/showroom building
- > Freeway visibility
- > Tilt-up construction
- > 18' clear height
- > Drive-in and dock loading
- > Sprinklered
- > Convenient access to I-35E via Highway 96 and Centerville Road
- > Power: Each bay has 200 amp, 120/208 volt, 3-phase panel The building also has six 200 amp, 480 volt, 3-phase panels available (bays 160 and 170 are currently using two of these six panels)