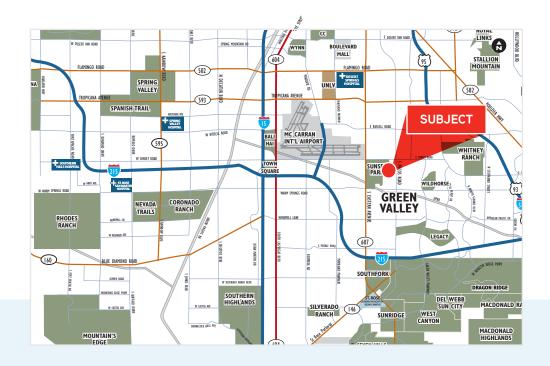

## FOR LEASE - ±4,500 SF DOCK-HI WAREHOUSE UNIT MOJAVE AIRPORT CENTER

6255 & 6285 MOJAVE ROAD, LAS VEGAS, NEVADA 89120

MOJAVE AIRPORT CENTER IS LOCATED JUST EAST OF MCCARRAN INTERNATIONAL AIRPORT WITH THE ABILITY TO SERVICE ALL AREAS OF TOWN FROM ONE CENTRAL LOCATION. THIS PROJECT FEATURES INCLUDE DOCK-HI AND GRADE LEVEL LOADING, FLEXIBLE FLOOR PLANS WITH UNITS FROM ±3,000 SF TO ±7,000 SF, AND GOOD PARKING. THE RECENT NEW OWNERSHIP IS PLEASANT TO WORK WITH AND EAGER TO LEASE SPACE. MOJAVE AIRPORT CENTER PROVIDES EXCELLENT ACCESS TO THE I-15 AND I-215 FREEWAYS AND THE LAS VEGAS STRIP.