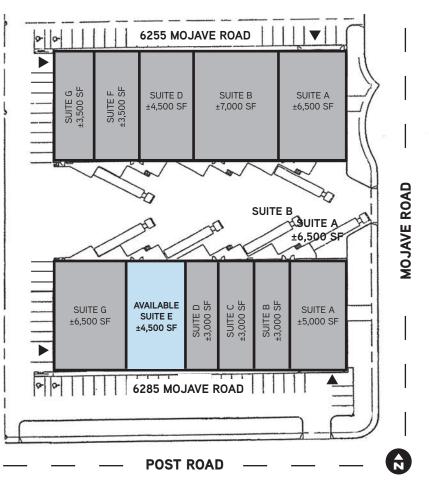

## FOR LEASE - ±4,500 SF DOCK-HI WAREHOUSE UNIT MOJAVE AIRPORT CENTER

6255 & 6285 MOJAVE ROAD, LAS VEGAS, NEVADA 89120

MOJAVE AIRPORT CENTER IS LOCATED JUST EAST OF MCCARRAN INTERNATIONAL AIRPORT WITH THE ABILITY TO SERVICE ALL AREAS OF TOWN FROM ONE CENTRAL LOCATION. THIS PROJECT FEATURES INCLUDE DOCK-HI AND GRADE LEVEL LOADING, FLEXIBLE FLOOR PLANS WITH UNITS FROM ±3,000 SF TO ±7,000 SF, AND GOOD PARKING. THE RECENT NEW OWNERSHIP IS PLEASANT TO WORK WITH AND EAGER TO LEASE SPACE. MOJAVE AIRPORT CENTER PROVIDES EXCELLENT ACCESS TO THE I-15 AND I-215 FREEWAYS AND THE LAS VEGAS STRIP.

## PROPERTY HIGHLIGHTS

- Move-in ready
- Dock-Hi Truck Loading
- 120/208v, 3-Phase power
- 18' minimum clear height

- <u>+</u>30'x35' Column Spacing
- Metal halide and fluorescent warehouse lights
- Grade Level Loading to some units
- MD Light Industrial Zoning

- 78 parking spaces
- Evaporative cooled warehouse
- Fire sprinklers at .20 per ±1,500 SF
- Concrete tilt-up construction

DEAN WILLMORE ♥ SIOR +1 702 836 3763 dean.willomore@colliers.com

ALEX STANISIC +1 702 836 3742 alex.stanisic@colliers.com