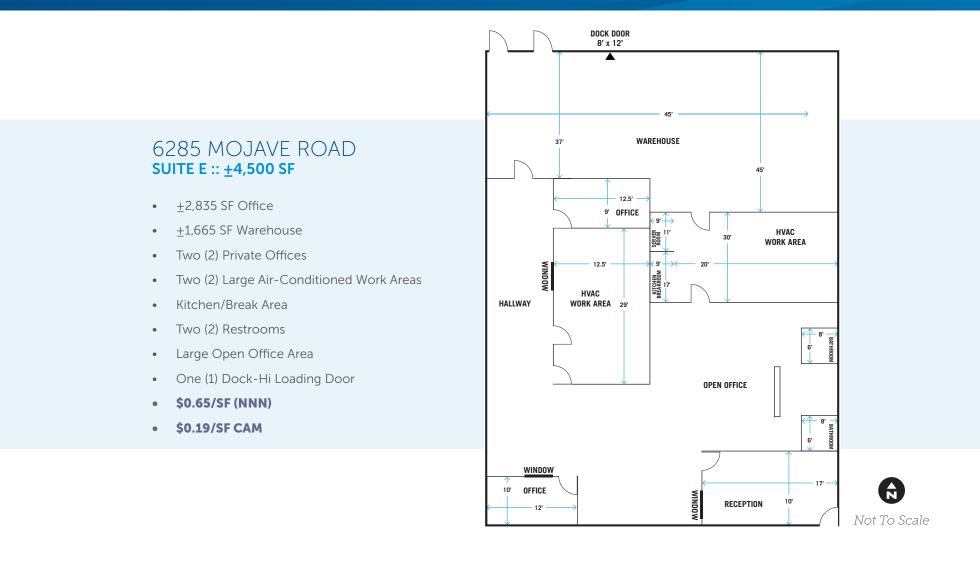

FOR LEASE - ±4,500 SF DOCK-HI WAREHOUSE UNIT

6255 & 6285 MOJAVE ROAD, LAS VEGAS, NEVADA 89120

 DEAN WILLMORE
 ♥ \$10 R
 ALE

 +1 702 836 3763
 +1 70

 dean.willomore@colliers.com
 alex.

ALEX STANISIC +1 702 836 3742 alex.stanisic@colliers.com