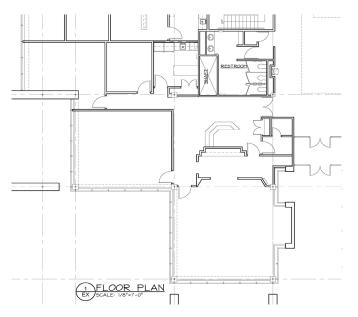

#### FOR LEASE > OFFICE BUILDING

# 500 Cherrington Center Drive



CHERRINGTON CORPORATE CENTER, BUILDING 500, MOON TOWNSHIP, PA 15108



# **Property Information**

- > Building renovations complete
- > Four suites available:
  - 2,928 SF
- 4.186 SF (As of 8/1/15)
- 4.346 SF
- > Easy access to transportation corridors and excellent visibility in a premier suburban office park
- > Property management on-site
- > Institutional grade ownership

## Building 500 > Amenities

- > New building systems throughout
- > Abundant free parking
- > Great views and ample natural light

#### **LEASE** > **RATE**

Please contact one of our exclusive leasing professionals to discuss lease terms



# Building 500 > Floor Plans





1st Floor 2,928 SF

## Location > Access

Situated along the Parkway West Corridor, Cherrington Corporate Center | Building 500 is accessible via two interchanges from Route 60 (Ewing Road and Thorn Run Road), located in close proximity to the Pittsburgh International Airport and just 20 minutes to downtown Pittsburgh.



#### 2nd Floor 4,346 SF

### Contact Us

PAUL HORAN
FOUNDING PRINCIPAL | PITTSBURGH
OFFICE BROKERAGE
412 321 4200 | EXT. 205
paul.horan@colliers.com

EDWARD LAWRENCE MBA PRINCIPAL | PITTSBURGH OFFICE BROKERAGE 412 321 4200 | EXT. 213 ed.lawrence@colliers.com

ALEXIS WILKERSON ASSOCIATE | PITTSBURGH OFFICE BROKERAGE 412 321 4200 | EXT. 225 alexis.wilkerson@colliers.com

COLLIERS INTERNATIONAL | PITTSBURGH Two Gateway Center, Suite 125 603 Stanwix Street Pittsburgh, PA