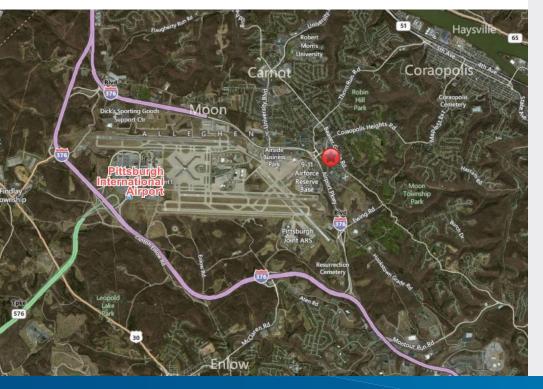

## Location > Access

Situated along the Parkway West Corridor, Cherrington Corporate Center | Building 500 is accessible via two interchanges from Route 60 (Ewing Road and Thorn Run Road), located in close proximity to the Pittsburgh International Airport and just 20 minutes to downtown Pittsburgh.