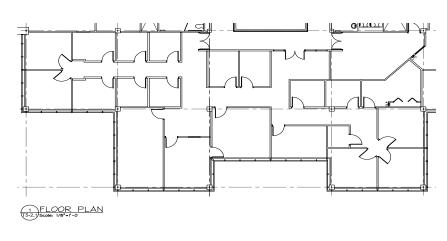

#### FOR LEASE > OFFICE BUILDING

# 500 Cherrington Center Drive



CHERRINGTON CORPORATE CENTER, BUILDING 500, MOON TOWNSHIP, PA 15108



# **Property Information**

- > Building renovations complete
- > Four suites available:
  - 2,928 SF
- 4.186 SF (As of 8/1/15)
- 4.346 SF
- > Easy access to transportation corridors and excellent visibility in a premier suburban office park
- > Property management on-site
- > Institutional grade ownership

## Building 500 > Amenities

- > New building systems throughout
- > Abundant free parking
- > Great views and ample natural light

#### **LEASE** > **RATE**

Please contact one of our exclusive leasing professionals to discuss lease terms



# Building 500 > Floor Plans





1st Floor 2,928 SF

## Location > Access

Situated along the Parkway West Corridor, Cherrington Corporate Center | Building 500 is accessible via two interchanges from Route 60 (Ewing Road and Thorn Run Road), located in close proximity to the Pittsburgh International Airport and just 20 minutes to downtown Pittsburgh.



#### 2nd Floor 4,346 SF

### Contact Us

PAUL HORAN
FOUNDING PRINCIPAL | PITTSBURGH
OFFICE BROKERAGE
412 321 4200 | EXT. 205
paul.horan@colliers.com

EDWARD LAWRENCE MBA PRINCIPAL | PITTSBURGH OFFICE BROKERAGE 412 321 4200 | EXT. 213 ed.lawrence@colliers.com

ALEXIS WILKERSON ASSOCIATE | PITTSBURGH OFFICE BROKERAGE 412 321 4200 | EXT. 225 alexis.wilkerson@colliers.com

COLLIERS INTERNATIONAL | PITTSBURGH Two Gateway Center, Suite 125 603 Stanwix Street Pittsburgh, PA 15